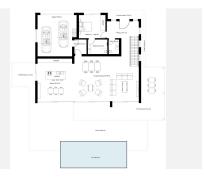

OFF-PLAN ECOLOGICAL CONTEMPORARY VILLA - KEY-IN-HAND in Valle Romano with sea views.

Consisting out of; ground floor, entrance hall, guest toilet, open plan living/dining area with a fully fitted kitchen, master bedroom with ensuite bathroom and dressing, covered carport for 3 car, 2 further bedrooms each with their ensuite bathroom.