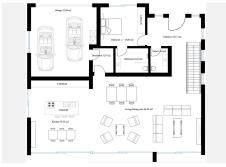

OFF-PLAN ECOLOGICAL CONTEMPORARY VILLA - KEY-IN-HAND in Valle Romano with sea views.

Consisting out of; ground floor, entrance hall, guest toilet, open plan living/dining area with a fully fitted kitchen, master bedroom with ensuite bathroom and dressing, covered carport for 3 car, 2 further bedrooms each with their ensuite bathroom.