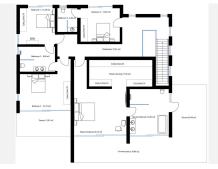

OFF-PLAN ECOLOGICAL CONTEMPORARY VILLA - KEY-IN-HAND in Valle Romano with sea views.

Consisting out of; ground floor, entrance hall, guest toilet, open plan living/dining area with a fully fitted kitchen, master bedroom with ensuite bathroom and dressing, covered carport for 3 car, 2 further bedrooms each with their ensuite bathroom.