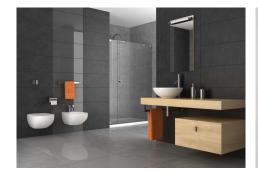

Pictures of the kitchens and bathrooms are just examples final choice will be that of the client within the offered possibilities!

Example of some of the specifications,

- Interior and exterior floor tiles from GRESPANIA  $600\times600 800\times800 1200\times1200$  (Colour and size to choose)
- Bathroom walls with COVERLAM plates (GRESPANIA) 2700X1200 (Colour to choose)
- Bathrooms from ROCA or similar
- Aerothermia/airconditioning
- Underfloor electric heating in the bathrooms
- Underfloor heating in the living room
- Ceiling high windows with a sunken track, 4+4/chamber/5+5
  +34 952 939 460 info@bromleyestatesmarbella.com Urbanizacion El Rosario, CN340, Km 188, Marbella,
  Malaga 29603