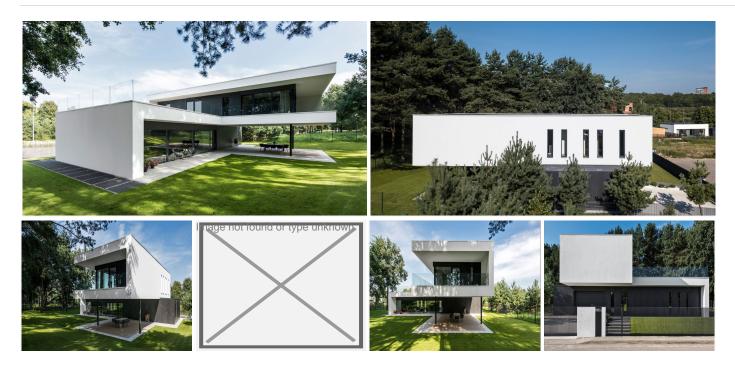

## HOUSE 3 BEDROOMS 4 BATHROOMS IN ELVIRIA

Elviria

REF# BEMR4637533 €1,495,000

| BEDS | BATHS | BUILT              | PLOT    | TERRACE |
|------|-------|--------------------|---------|---------|
| 3    | 4     | 336 m <sup>2</sup> | 1290 m² | 320 m²  |

OFF-PLAN luxury ecological contemporary villa in Elviria, Marbella, consisting of out; on the ground floor you have a garage for 2 cars, entrance hall, open plan living room with fully fitted kitchen and Bosch appliances, guest toilet, stair and access to the huge, covered terrace and pool. On the first floor, you have a distributor that leads to the master bedroom with ensuite bathroom and 2 dressings and terraces, there are a further 2 bedrooms that each have their ensuite bathroom and access to a big terrace