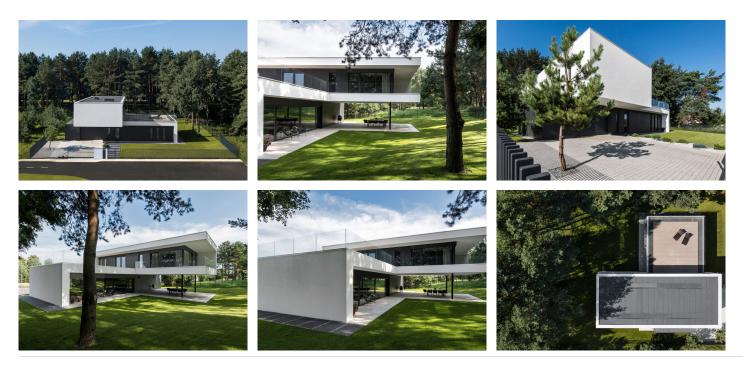

## HOUSE 3 BEDROOMS 4 BATHROOMS IN ELVIRIA

Elviria

REF# BEMR4637533 €1,495,000

| BEDS | BATHS | BUILT              | PLOT    | TERRACE |
|------|-------|--------------------|---------|---------|
| 3    | 4     | 336 m <sup>2</sup> | 1290 m² | 320 m²  |

OFF-PLAN luxury ecological contemporary villa in Elviria, Marbella, consisting of out; on the ground floor you have a garage for 2 cars, entrance hall, open plan living room with fully fitted kitchen and Bosch appliances, guest toilet, stair and access to the huge, covered terrace and pool. On the first floor, you have a distributor that leads to the master bedroom with ensuite bathroom and 2 dressings and terraces, there are a further 2 bedrooms that each have their ensuite bathroom and access to a big terrace