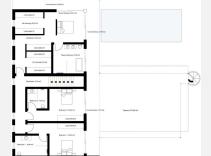

OFF-PLAN luxury ecological contemporary villa in Elviria, Marbella, consisting of out; on the ground floor you have a garage for 2 cars, entrance hall, open plan living room with fully fitted kitchen and Bosch appliances, guest toilet, stair and access to the huge, covered terrace and pool. On the first floor, you have a distributor that leads to the master bedroom with ensuite bathroom and 2 dressings and terraces, there are a further 2 bedrooms that each have their ensuite bathroom and access to a big terrace