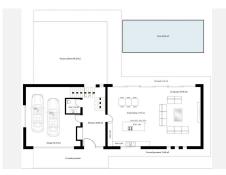

OFF-PLAN luxury ecological contemporary villa in Elviria, Marbella, consisting of out; on the ground floor you have a garage for 2 cars, entrance hall, open plan living room with fully fitted kitchen and Bosch appliances, guest toilet, stair and access to the huge, covered terrace and pool. On the first floor, you have a distributor that leads to the master bedroom with ensuite bathroom and 2 dressings and terraces, there are a further 2 bedrooms that each have their ensuite bathroom and access to a big terrace