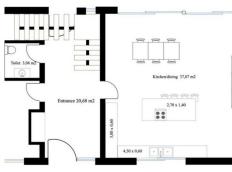

OFF-PLAN luxury ecological contemporary villa in Elviria, Marbella, consisting of out; on the ground floor you have a garage for 2 cars, entrance hall, open plan living room with fully fitted kitchen and Bosch appliances, guest toilet, stair and access to the huge, covered terrace and pool. On the first floor, you have a distributor that leads to the master bedroom with ensuite bathroom and 2 dressings and terraces, there are a further 2 bedrooms that each have their ensuite bathroom and access to a big terrace