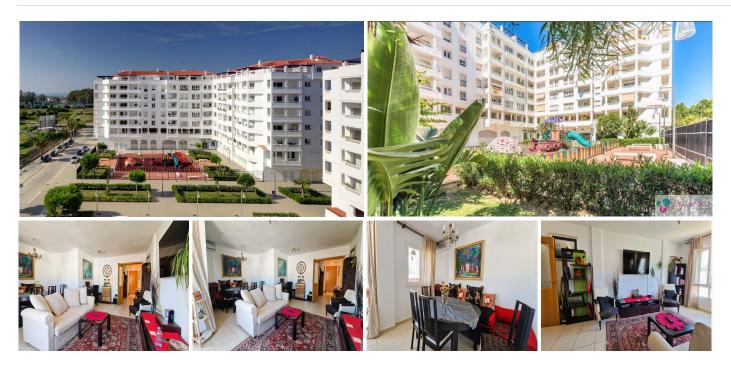

## Marbella

REF# BEMR4637569 €349,000

| BEDS | BATHS | BUILT  | TERRACE |
|------|-------|--------|---------|
| 3    | 2     | 143 m² | 6 m²    |

Discover your new home on the beautiful Costa del Sol!

This stunning 3 bedroom, 2 bathroom apartment is located in a vibrant and conveniently located community.

Enjoy:

A bright living/dining room perfect for relaxing moments with family and friends.

A modern fully equipped kitchen that will satisfy your culinary passion.

Spacious and bright bedrooms, one with en-suite bathroom for comfort and privacy.

2 full bathrooms with contemporary finishes.

Includes storage room and garage space for your convenience.

Large terrace overlooking the community, ideal for enjoying the sun and fresh air. Privileged location:

Just 5 minutes from San Pedro de Alcantara and 7 minutes from Puerto Banus. Surrounded by cafes, stores, schools and sports areas. Excellent access to public transport. Dynamic community:

Gardens and play areas for the little ones. Family friendly and safe environment. Ideal for:

Families Couples People looking for spaciousness and comfort Investors interested in high profitability Outstanding features:

Surface area: 120 m<sup>2</sup> Bright and spacious A safe investment with profitability potential Air conditioning Elevator Don't miss the opportunity to live in this oasis of tranquility on the Costa del Sol.