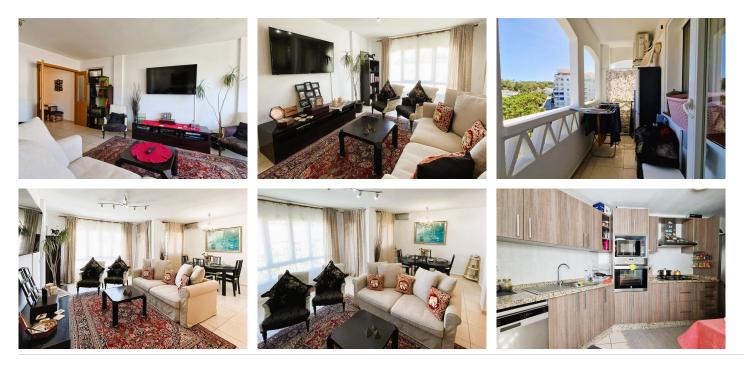

Enjoy:

A bright living/dining room perfect for relaxing moments with family and friends.

A modern fully equipped kitchen that will satisfy your culinary passion.

Spacious and bright bedrooms, one with en-suite bathroom for comfort and privacy.

2 full bathrooms with contemporary finishes.

Includes storage room and garage space for your convenience.

Large terrace overlooking the community, ideal for enjoying the sun and fresh air. Privileged location: