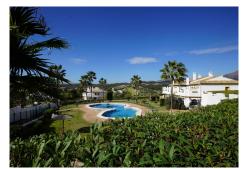

Outside, there's an uncovered patio area that complements the covered space. This open-air section is perfect for sunbathing, gardening, or setting up a barbecue station. The combination of covered and uncovered outdoor spaces allows for versatile use, catering to different preferences and occasions.

The architectural design of the semidetached house seamlessly blends functionality with aesthetics, creating a warm and inviting atmosphere. With golf course views from the living spaces and a sea-view terrace on the top floor, this residence offers a perfect balance of indoor and outdoor living in the charming setting of Don Pedro