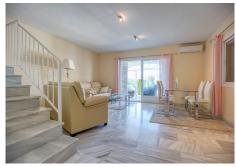

The entrance opens into a cozy living space and ample natural light streaming through the windows. The ground floor features a fully equipped kitchen. The living area seamlessly connects to a covered patio, providing a comfortable outdoor space for relaxation or entertaining guests. This covered patio is ideal for enjoying meals all fresco, regardless of the weather, and it overlooks a neatly landscaped garden.