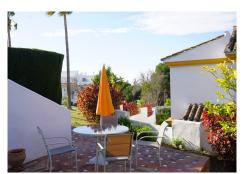

The entrance opens into a cozy living space and ample natural light streaming through the windows. The ground floor features a fully equipped kitchen. The living area seamlessly connects to a covered patio, providing a comfortable outdoor space for relaxation or entertaining guests. This covered patio is ideal for enjoying meals all fresco, regardless of the weather, and it overlooks a neatly landscaped garden.

Outside, there's an uncovered patio area that complements the covered space. This open-air section is perfect for sunbathing, gardening, or setting up a barbecue station. The combination of covered and uncovered outdoor spaces allows for versatile use, catering to different preferences and occasions.