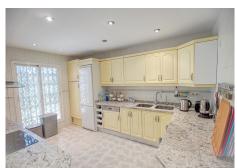

The entrance opens into a cozy living space and ample natural light streaming through the windows. The ground floor features a fully equipped kitchen. The living area seamlessly connects to a covered patio, providing a comfortable outdoor space for relaxation or entertaining guests. This covered patio is ideal for enjoying meals all fresco, regardless of the weather, and it overlooks a neatly landscaped garden.