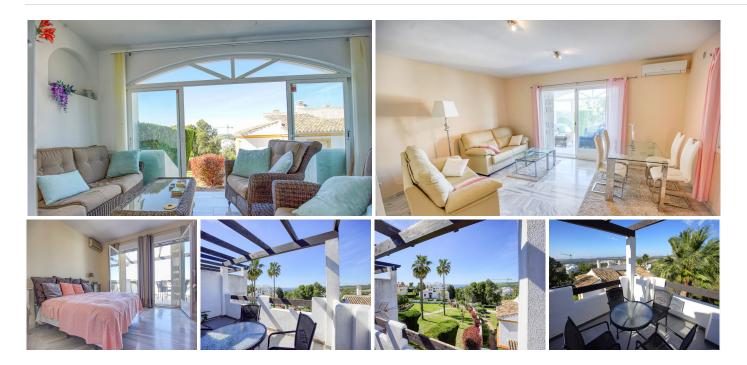

## TOWNHOUSE 2 BEDROOMS 2 BATHROOMS IN ESTEPONA

Stepona

REF# BEMR4637632 €340,000

| BEDS | BATHS | BUILT  |
|------|-------|--------|
| 2    | 2     | 180 m² |

Charming 2-bedroom, 2-bathroom semidetached house located in the picturesque area of Don Pedro. As you approach the property, you're greeted by a well-maintained exterior that exudes curb appeal.

The entrance opens into a cozy living space and ample natural light streaming through the windows. The ground floor features a fully equipped kitchen. The living area seamlessly connects to a covered patio, providing a comfortable outdoor space for relaxation or entertaining guests. This covered patio is ideal for enjoying meals all fresco, regardless of the weather, and it overlooks a neatly landscaped garden.

Ascending to the top floor, you'll discover a spacious terrace offering breathtaking views of the adjacent golf course and the sparkling sea in the distance. This elevated vantage point provides a serene setting for enjoying sunsets or sipping your morning coffee.

## **BROMLEY ESTATES**

Marbella

The two bedrooms are thoughtfully designed, the master bedroom boasts large windows that frame the scenic golf course, creating a tranquil atmosphere. The second bedroom is equally inviting, providing a comfortable retreat for guests or family members.