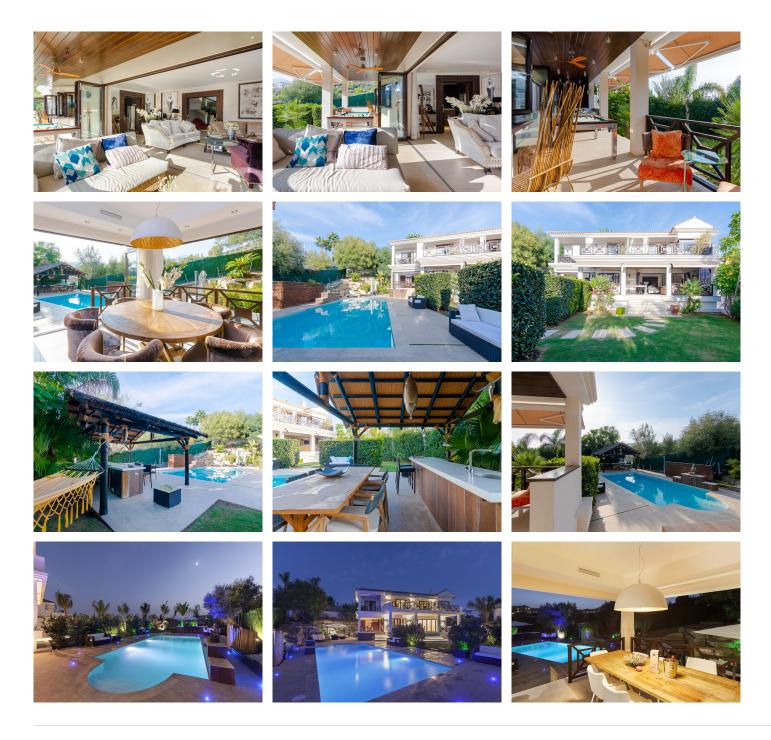

Charming detached villa located in Nueva Andalucia. Situated on a secluded private street with a secure barrier, residents enjoy peace of mind and privacy in this gated community.

Crafted just 7 years ago by an esteemed company in Marbella, renowned for their thoughtful designs, this home embodies both contemporary elegance and practical functionality. The well-appointed layout includes 5 bedrooms, each with its own en-suite bathroom for added comfort and convenience. Additionally, there's a guest bathroom and an outdoor bathroom, ensuring ample facilities for family and guests alike.

A bright and exquisitly decorated living and dining room, with a direct access to a beautiful terrace. Step outside to discover a sparkling pool surrounded by lush landscaping. Perfect for enjoying sunny days and warm evenings, the pool area is an idyllic retreat for outdoor gatherings or simply lounging in the sun or stay under the shade under its garden patio.

#### **BROMLEY ESTATES**

Marbella

A spacious basement, a versatile space that accommodates a luxurious spa, a welcoming games room, and convenient parking for 2 cars with a private entrance. Whether unwinding in the spa after a long day or entertaining friends and family in the games room, this basement offers endless possibilities for relaxation and enjoyment.