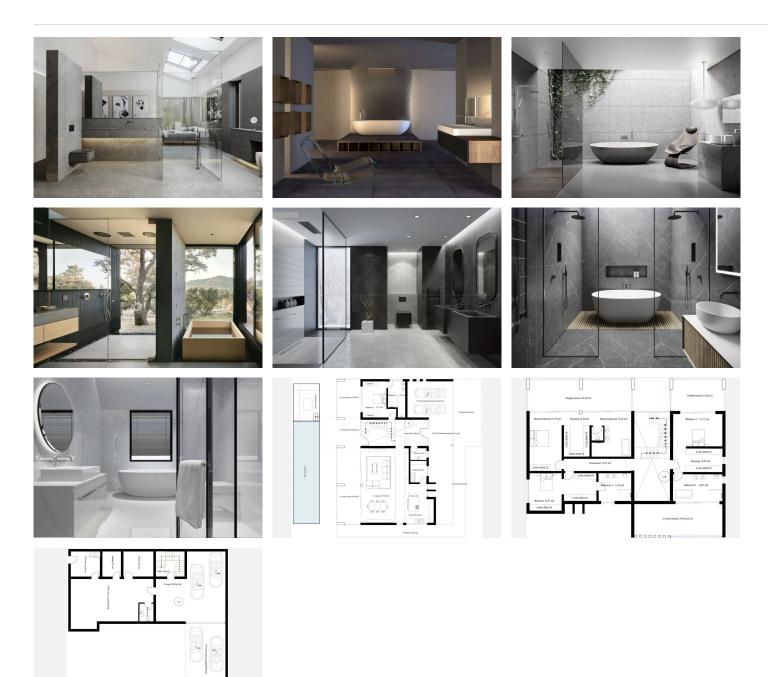

Basement; hall, garage, toilet, sauna, games room, storage room and technical pool room.

Construction time 12-14 months after licenses!

The photos of the bathrooms and kitchens are examples, of how we could build this for you, the final decision will be yours. Example of some of the specifications.