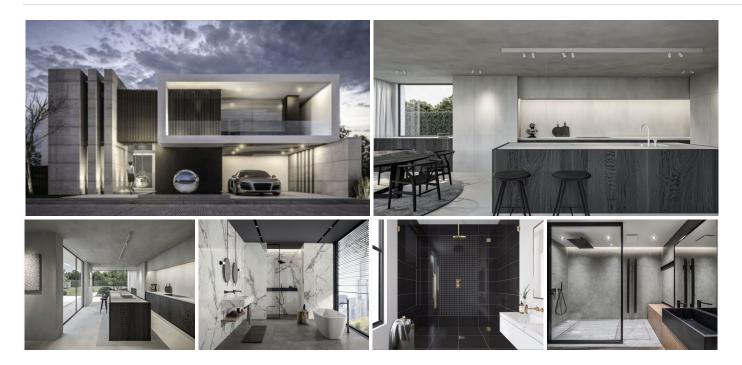

OFF-PLAN LUXURY CONTEMPORARY ECOLOGICAL VILLA WITH PANORAMIC VIEWS IN MONTE MAYOR – BENAHAVIS – Total constructed on 3 floors with a total constructed area of 1.334,00 m<sup>2</sup>

This contemporary luxury villa simply has everything ... it will be built on 2 or 3 floor, clients choice, on a plot of approx 7.825 m2 in Monte Mayor, Benahavis a luxury urbanization in a green area.

Ground floor: double height hall with staircase, pneumatic elevator, and guest toilet, a large living/dining room giving out to the large terrace with pool and chill-out area, fully equipped kitchen with a pantry. There is also a bedroom with ensuite bathroom on the ground floor.

First floor: Master bedroom with en-suite bathroom with 2 dressing rooms and 2 private terraces On this floor, we have also another 2 bedrooms with ensuite bathrooms and dressing. One of the bedrooms has access to the terrace.

Basement; hall, garage, toilet, sauna, games room, storage room and technical pool room.

Construction time 12-14 months after licenses!

The photos of the bathrooms and kitchens are examples, of how we could build this for you, the final decision will be yours. Example of some of the specifications.