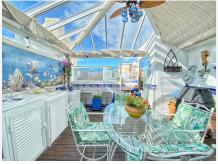

On the upper floor there is also a second small kitchen next to a very sunny exclusive terrace of 35 sqm with a jacuzzi and beautiful views of the old town and the mountains.

The two floors are connected by a small private elevator, also by a staircase.

A magnificent terrace that is covered by a dome with a glass roof, allowing the terrace to be used all year round.

The property has large windows distributed throughout the house that allow plenty of light to enter.