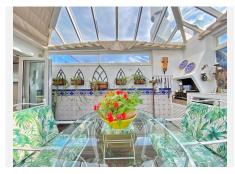

On the upper floor there is also a second small kitchen next to a very sunny exclusive terrace of 35 sqm with a jacuzzi and beautiful views of the old town and the mountains.

The two floors are connected by a small private elevator, also by a staircase.

A magnificent terrace that is covered by a dome with a glass roof, allowing the terrace to be used all year round.

The property has large windows distributed throughout the house that allow plenty of light to enter.