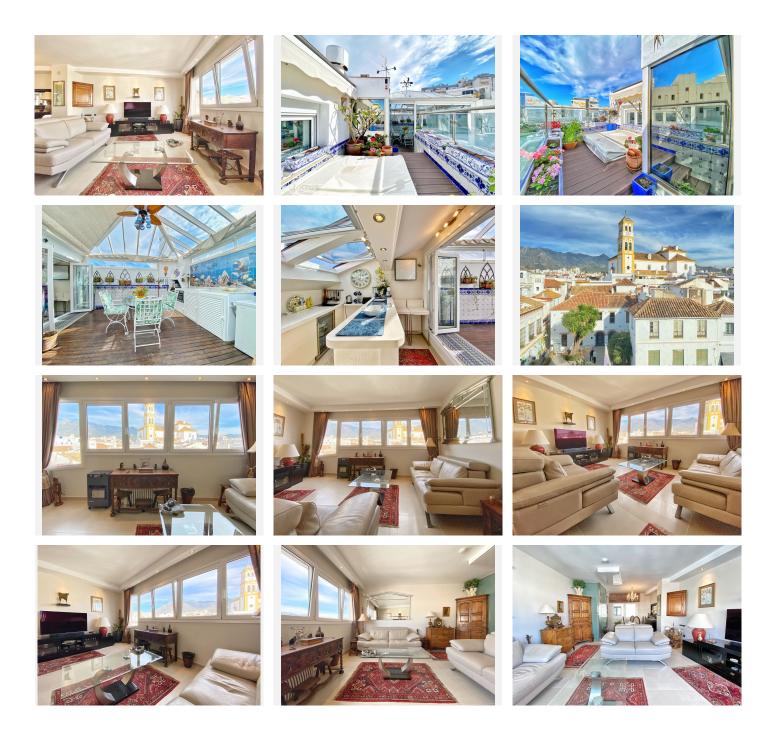

On the upper floor there is also a second small kitchen next to a very sunny exclusive terrace of 35 sqm with a jacuzzi and beautiful views of the old town and the mountains.

The two floors are connected by a small private elevator, also by a staircase.

A magnificent terrace that is covered by a dome with a glass roof, allowing the terrace to be used all year round.

The property has large windows distributed throughout the house that allow plenty of light to enter.

It is sold with a parking space in the same building. Recently built building, it has an elevator.

Exclusive opportunity for those looking to enjoy the charm of living in the old town with the best qualities and comfort and a few steps from the beach.