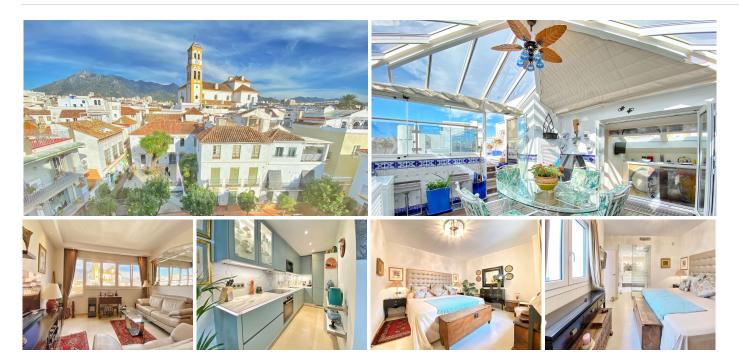

## PENTHOUSE 2 BEDROOMS 2 BATHROOMS IN MARBELLA

Marbella

REF# BEMR4639072 €695,000

| BEDS | BATHS | BUILT  | TERRACE |
|------|-------|--------|---------|
| 2    | 2     | 114 m² | 35 m²   |

Bright and exclusive duplex penthouse in the old town of Marbella.

The home is in excellent condition ready to move into, with the highest standards and most modern qualities, in an emblematic square in the historic center of Marbella.

This exclusive property has two bedrooms, one on each floor, two full bathrooms with underfloor heating, a large living-dining room and kitchen. The master bedroom with its own dressing room.

On the upper floor there is also a second small kitchen next to a very sunny exclusive terrace of 35 sqm with a jacuzzi and beautiful views of the old town and the mountains.

The two floors are connected by a small private elevator, also by a staircase.

A magnificent terrace that is covered by a dome with a glass roof, allowing the terrace to be used all year round.

The property has large windows distributed throughout the house that allow plenty of light to enter.