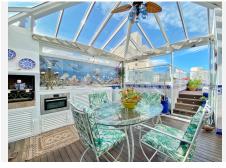

On the upper floor there is also a second small kitchen next to a very sunny exclusive terrace of 35 sqm with a jacuzzi and beautiful views of the old town and the mountains.

The two floors are connected by a small private elevator, also by a staircase.

A magnificent terrace that is covered by a dome with a glass roof, allowing the terrace to be used all year round.

The property has large windows distributed throughout the house that allow plenty of light to enter.