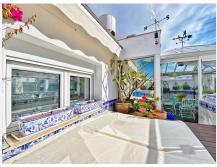

On the upper floor there is also a second small kitchen next to a very sunny exclusive terrace of 35 sqm with a jacuzzi and beautiful views of the old town and the mountains.

The two floors are connected by a small private elevator, also by a staircase.

A magnificent terrace that is covered by a dome with a glass roof, allowing the terrace to be used all year round.

The property has large windows distributed throughout the house that allow plenty of light to enter.