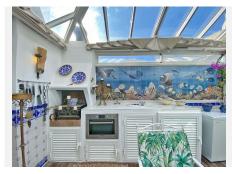

On the upper floor there is also a second small kitchen next to a very sunny exclusive terrace of 35 sqm with a jacuzzi and beautiful views of the old town and the mountains.

The two floors are connected by a small private elevator, also by a staircase.

A magnificent terrace that is covered by a dome with a glass roof, allowing the terrace to be used all year round.

The property has large windows distributed throughout the house that allow plenty of light to enter.