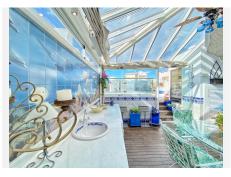

On the upper floor there is also a second small kitchen next to a very sunny exclusive terrace of 35 sqm with a jacuzzi and beautiful views of the old town and the mountains.

The two floors are connected by a small private elevator, also by a staircase.

A magnificent terrace that is covered by a dome with a glass roof, allowing the terrace to be used all year round.

The property has large windows distributed throughout the house that allow plenty of light to enter.