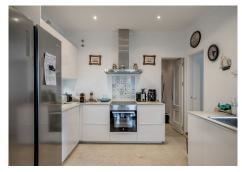

On the ground floor, we find a living room with four exits to a covered terrace overlooking the garden and the pool. On the left of the living room we have a fully equipped kitchen that takes us to two separate rooms, the warehouse and the laundry. On the right of the living room we find a guest toilet and a large bathroom. Also, a guest room with access to a covered terrace.