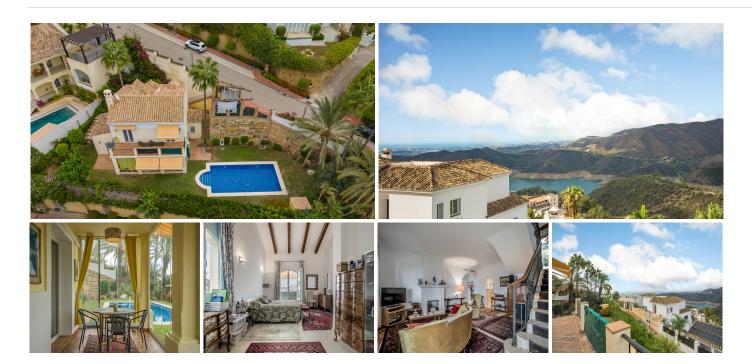

#### HOUSE 4 BEDROOMS 3 BATHROOMS IN ISTAN

!stan

REF# BEMR4639234 €850,000

| BEDS | BATHS | BUILT  | PLOT   |
|------|-------|--------|--------|
| 4    | 3     | 225 m² | 724 m² |

A few minutes from Marbella, between mountains and nature, we find this villa in one of the most outstanding private urbanizations in Malaga.

Entering through the house we find a hallway that takes us to the two floors of the house. Upstairs, we find a hall that presents 3 rooms. On the left, the master room, with en-suite bathroom and two large fitted wardrobes and exit to the terrace, where we can enjoy spectacular panoramic views, observing the dam of La Concepcion, the sea, the Sierra de las Nieves, UNESCO's natural reserve, as well as the beautiful La Concha. The second, also with access to the terrace and fitted wardrobes. A shared toilet and a large studio that can be converted if you want it in another room. It should be noted that all the bathrooms in this house have a shower and bathtub.

On the ground floor, we find a living room with four exits to a covered terrace overlooking the garden and the pool. On the left of the living room we have a fully equipped kitchen that takes us to two separate rooms, the warehouse and the laundry. On the right of the living room we find a guest toilet and a large bathroom. Also, a guest room with access to a covered terrace.

The house, being built in the center of the plot, gives us paved roads full of vegetation, palm trees, lemon trees, and plants around it to reach the garden with swimming pool, from where we will enjoy spectacular +34 952 939 460 info@bromleyestatesmarbella.com Urbanizacion El Rosario, CN340, Km 188, Marbella, Malaga 29603