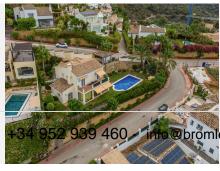

On the ground floor, we find a living room with four exits to a covered terrace overlooking the garden and the pool. On the left of the living room we have a fully equipped kitchen that takes us to two separate rooms, the warehouse and the laundry. On the right of the living room we find a guest toilet and a large bathroom. Also, a guest room with access to a covered terrace.

The house, being built in the center of the plot, gives us paved roads full of vegetation, palm trees, lemon trees, and plants around it to reach the garden with swimming pool, from where we will enjoy spectacular +34 952 939 460 info@bromleyestatesmarbella.com Urbanizacion El Rosario, CN340, Km 188, Marbella, Malaga 29603