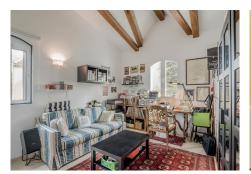

Entering through the house we find a hallway that takes us to the two floors of the house. Upstairs, we find a hall that presents 3 rooms. On the left, the master room, with en-suite bathroom and two large fitted wardrobes and exit to the terrace, where we can enjoy spectacular panoramic views, observing the dam of La Concepcion, the sea, the Sierra de las Nieves, UNESCO's natural reserve, as well as the beautiful La Concha. The second, also with access to the terrace and fitted wardrobes. A shared toilet and a large studio that can be converted if you want it in another room. It should be noted that all the bathrooms in this house have a shower and bathtub.

On the ground floor, we find a living room with four exits to a covered terrace overlooking the garden and the pool. On the left of the living room we have a fully equipped kitchen that takes us to two separate rooms, the warehouse and the laundry. On the right of the living room we find a guest toilet and a large bathroom. Also, a guest room with access to a covered terrace.