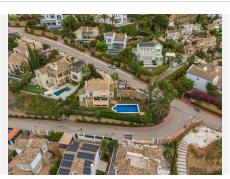

#### HOUSE 4 BEDROOMS 3 BATHROOMS IN ISTAN

!stan

REF# BEMR4639234 €850,000

| BEDS | BATHS | BUILT  | PLOT   |
|------|-------|--------|--------|
| 4    | 3     | 225 m² | 724 m² |

A few minutes from Marbella, between mountains and nature, we find this villa in one of the most outstanding private urbanizations in Malaga.

The house, being built in the center of the plot, gives us paved roads full of vegetation, palm trees, lemon trees, and plants around it to reach the garden with swimming pool, from where we will enjoy spectacular +34 952 939 460 info@bromleyestatesmarbella.com Urbanizacion El Rosario, CN340, Km 188, Marbella, Malaga 29603