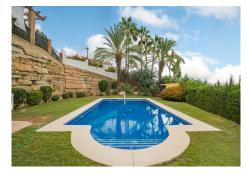

On the ground floor, we find a living room with four exits to a covered terrace overlooking the garden and the pool. On the left of the living room we have a fully equipped kitchen that takes us to two separate rooms, the warehouse and the laundry. On the right of the living room we find a guest toilet and a large bathroom. Also, a guest room with access to a covered terrace.

The house, being built in the center of the plot, gives us paved roads full of vegetation, palm trees, lemon trees, and plants around it to reach the garden with swimming pool, from where we will enjoy spectacular +34 952 939 460 info@bromleyestatesmarbella.com Urbanizacion El Rosario, CN340, Km 188, Marbella, Malaga 29603

### **BROMLEY ESTATES**

Marbella

views.