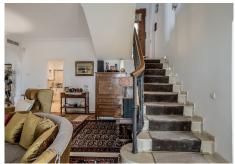

Entering through the house we find a hallway that takes us to the two floors of the house. Upstairs, we find a hall that presents 3 rooms. On the left, the master room, with en-suite bathroom and two large fitted wardrobes and exit to the terrace, where we can enjoy spectacular panoramic views, observing the dam of La Concepcion, the sea, the Sierra de las Nieves, UNESCO's natural reserve, as well as the beautiful La Concha. The second, also with access to the terrace and fitted wardrobes. A shared toilet and a large studio that can be converted if you want it in another room. It should be noted that all the bathrooms in this house have a shower and bathtub.

On the ground floor, we find a living room with four exits to a covered terrace overlooking the garden and the pool. On the left of the living room we have a fully equipped kitchen that takes us to two separate rooms, the warehouse and the laundry. On the right of the living room we find a guest toilet and a large bathroom. Also, a guest room with access to a covered terrace.