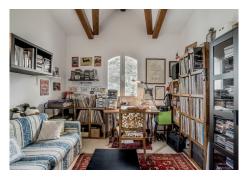

Entering through the house we find a hallway that takes us to the two floors of the house. Upstairs, we find a hall that presents 3 rooms. On the left, the master room, with en-suite bathroom and two large fitted wardrobes and exit to the terrace, where we can enjoy spectacular panoramic views, observing the dam of La Concepcion, the sea, the Sierra de las Nieves, UNESCO's natural reserve, as well as the beautiful La Concha. The second, also with access to the terrace and fitted wardrobes. A shared toilet and a large studio that can be converted if you want it in another room. It should be noted that all the bathrooms in this house have a shower and bathtub.