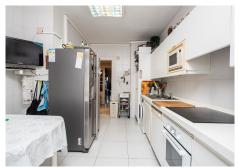

# MIDDLE FLOOR APARTMENT 2 BEDROOMS 2 BATHROOMS IN MARBELLA

Marbella

REF# BEMR4639756 €849,000

| BEDS | BATHS | BUILT  | TERRACE |
|------|-------|--------|---------|
| 2    | 2     | 142 m² | 23 m²   |

Fantastic sea front apartment in Marbella, in one of the best buildings in the city, Puerta de Marbella. This apartment has 142 m2 built, distributed in large living room with spectacular sea views, terrace of more than 20 m2 facing the Mediterranean Sea, 2 bedrooms, the master bedroom with en suite bathroom and access to the terrace; and the second one, with access to a large balcony with nice mountain views. The independent kitchen has access to the balcony and a covered clothesline. The property is very bright, with south facing and includes a closed garage space, which serves as a garage and storage room.