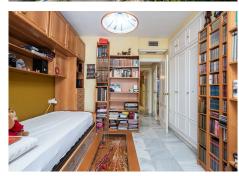

# MIDDLE FLOOR APARTMENT 2 BEDROOMS 2 BATHROOMS IN MARBELLA

Marbella

REF# BEMR4639756 €849,000

| BEDS | BATHS | BUILT  | TERRACE |
|------|-------|--------|---------|
| 2    | 2     | 142 m² | 23 m²   |

Fantastic sea front apartment in Marbella, in one of the best buildings in the city, Puerta de Marbella. This apartment has 142 m2 built, distributed in large living room with spectacular sea views, terrace of more than 20 m2 facing the Mediterranean Sea, 2 bedrooms, the master bedroom with en suite bathroom and access to the terrace; and the second one, with access to a large balcony with nice mountain views. The independent kitchen has access to the balcony and a covered clothesline. The property is very bright, with south facing and includes a closed garage space, which serves as a garage and storage room.