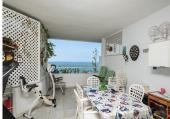

# MIDDLE FLOOR APARTMENT 2 BEDROOMS 2 BATHROOMS IN MARBELLA

Marbella

REF# BEMR4639756 €849,000

| BEDS | BATHS | BUILT  | TERRACE |
|------|-------|--------|---------|
| 2    | 2     | 142 m² | 23 m²   |

Fantastic sea front apartment in Marbella, in one of the best buildings in the city, Puerta de Marbella. This apartment has 142 m2 built, distributed in large living room with spectacular sea views, terrace of more than 20 m2 facing the Mediterranean Sea, 2 bedrooms, the master bedroom with en suite bathroom and access to the terrace; and the second one, with access to a large balcony with nice mountain views. The independent kitchen has access to the balcony and a covered clothesline. The property is very bright, with south facing and includes a closed garage space, which serves as a garage and storage room.