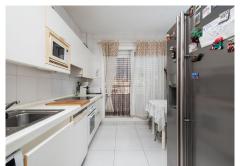

# MIDDLE FLOOR APARTMENT 2 BEDROOMS 2 BATHROOMS IN MARBELLA

Marbella

REF# BEMR4639756 €849,000

| BEDS | BATHS | BUILT  | TERRACE |
|------|-------|--------|---------|
| 2    | 2     | 142 m² | 23 m²   |

Fantastic sea front apartment in Marbella, in one of the best buildings in the city, Puerta de Marbella. This apartment has 142 m2 built, distributed in large living room with spectacular sea views, terrace of more than 20 m2 facing the Mediterranean Sea, 2 bedrooms, the master bedroom with en suite bathroom and access to the terrace; and the second one, with access to a large balcony with nice mountain views. The independent kitchen has access to the balcony and a covered clothesline. The property is very bright, with south facing and includes a closed garage space, which serves as a garage and storage room.