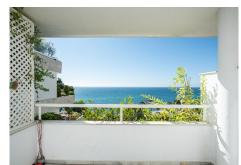

# MIDDLE FLOOR APARTMENT 2 BEDROOMS 2 BATHROOMS IN MARBELLA

Marbella

REF# BEMR4639756 €849,000

| BEDS | BATHS | BUILT  | TERRACE |
|------|-------|--------|---------|
| 2    | 2     | 142 m² | 23 m²   |

Fantastic sea front apartment in Marbella, in one of the best buildings in the city, Puerta de Marbella. This apartment has 142 m2 built, distributed in large living room with spectacular sea views, terrace of more than 20 m2 facing the Mediterranean Sea, 2 bedrooms, the master bedroom with en suite bathroom and access to the terrace; and the second one, with access to a large balcony with nice mountain views. The independent kitchen has access to the balcony and a covered clothesline. The property is very bright, with south facing and includes a closed garage space, which serves as a garage and storage room.