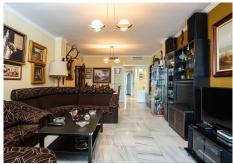

# MIDDLE FLOOR APARTMENT 2 BEDROOMS 2 BATHROOMS IN MARBELLA

Marbella

REF# BEMR4639756 €849,000

| BEDS | BATHS | BUILT  | TERRACE |
|------|-------|--------|---------|
| 2    | 2     | 142 m² | 23 m²   |

Fantastic sea front apartment in Marbella, in one of the best buildings in the city, Puerta de Marbella. This apartment has 142 m2 built, distributed in large living room with spectacular sea views, terrace of more than 20 m2 facing the Mediterranean Sea, 2 bedrooms, the master bedroom with en suite bathroom and access to the terrace; and the second one, with access to a large balcony with nice mountain views. The independent kitchen has access to the balcony and a covered clothesline. The property is very bright, with south facing and includes a closed garage space, which serves as a garage and storage room.