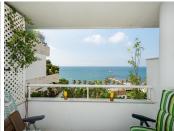

# MIDDLE FLOOR APARTMENT 2 BEDROOMS 2 BATHROOMS IN MARBELLA

Marbella

REF# BEMR4639756 €849,000

| BEDS | BATHS | BUILT  | TERRACE |
|------|-------|--------|---------|
| 2    | 2     | 142 m² | 23 m²   |

Fantastic sea front apartment in Marbella, in one of the best buildings in the city, Puerta de Marbella. This apartment has 142 m2 built, distributed in large living room with spectacular sea views, terrace of more than 20 m2 facing the Mediterranean Sea, 2 bedrooms, the master bedroom with en suite bathroom and access to the terrace; and the second one, with access to a large balcony with nice mountain views. The independent kitchen has access to the balcony and a covered clothesline. The property is very bright, with south facing and includes a closed garage space, which serves as a garage and storage room.