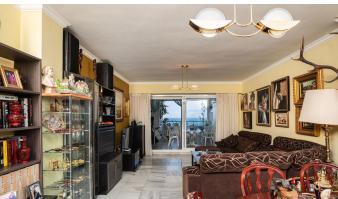

# MIDDLE FLOOR APARTMENT 2 BEDROOMS 2 BATHROOMS IN MARBELLA

Marbella

REF# BEMR4639756 €849,000

| BEDS | BATHS | BUILT  | TERRACE |
|------|-------|--------|---------|
| 2    | 2     | 142 m² | 23 m²   |

Fantastic sea front apartment in Marbella, in one of the best buildings in the city, Puerta de Marbella. This apartment has 142 m2 built, distributed in large living room with spectacular sea views, terrace of more than 20 m2 facing the Mediterranean Sea, 2 bedrooms, the master bedroom with en suite bathroom and access to the terrace; and the second one, with access to a large balcony with nice mountain views. The independent kitchen has access to the balcony and a covered clothesline. The property is very bright, with south facing and includes a closed garage space, which serves as a garage and storage room.