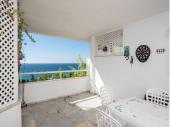

# MIDDLE FLOOR APARTMENT 2 BEDROOMS 2 BATHROOMS IN MARBELLA

Marbella

REF# BEMR4639756 €849,000

| BEDS | BATHS | BUILT  | TERRACE |
|------|-------|--------|---------|
| 2    | 2     | 142 m² | 23 m²   |

Fantastic sea front apartment in Marbella, in one of the best buildings in the city, Puerta de Marbella. This apartment has 142 m2 built, distributed in large living room with spectacular sea views, terrace of more than 20 m2 facing the Mediterranean Sea, 2 bedrooms, the master bedroom with en suite bathroom and access to the terrace; and the second one, with access to a large balcony with nice mountain views. The independent kitchen has access to the balcony and a covered clothesline. The property is very bright, with south facing and includes a closed garage space, which serves as a garage and storage room.