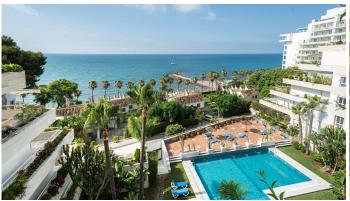

# MIDDLE FLOOR APARTMENT 2 BEDROOMS 2 BATHROOMS IN MARBELLA

Marbella

REF# BEMR4639756 €849,000

| BEDS | BATHS | BUILT  | TERRACE |
|------|-------|--------|---------|
| 2    | 2     | 142 m² | 23 m²   |

Fantastic sea front apartment in Marbella, in one of the best buildings in the city, Puerta de Marbella. This apartment has 142 m2 built, distributed in large living room with spectacular sea views, terrace of more than 20 m2 facing the Mediterranean Sea, 2 bedrooms, the master bedroom with en suite bathroom and access to the terrace; and the second one, with access to a large balcony with nice mountain views. The independent kitchen has access to the balcony and a covered clothesline. The property is very bright, with south facing and includes a closed garage space, which serves as a garage and storage room.

The Puerta de Marbella building, where this property is located, is one of the most emblematic in Marbella, in which besides being in front of the seafront promenade, you can enjoy a magnificent swimming pool with gardens. Built in the 90s, it stands out for its fantastic location, just three minutes walk from the Plaza de los Naranjos, one minute from the fishing port and its magnificent fish restaurants, surrounded by the best beach bars in Marbella and with all services within a radius of one hundred metres.