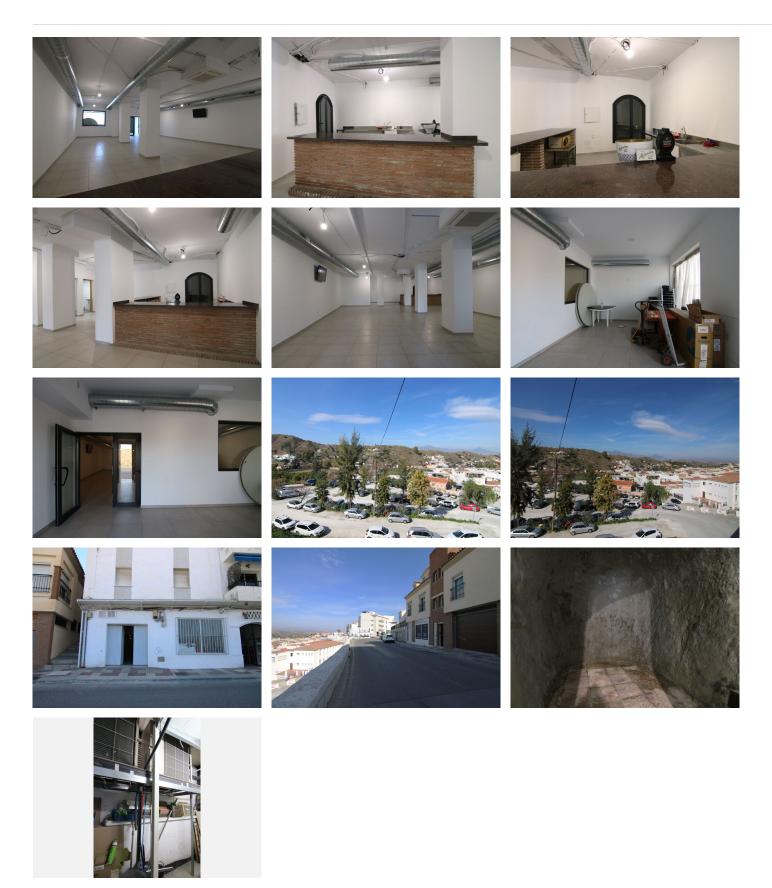

## COMMERCIAL PREMISES 1 BEDROOM 2 BATHROOMS IN COIN

Coin

REF# BEMR4639921 €243,900

| BEDS | BATHS | BUILT  |
|------|-------|--------|
| 1    | 2     | 199 m² |

Magnificent premises situated in Coín, above the Alameda square, close to public parking.

It is completely refurbished from year 2022. New installations, and complete soundproofing.

Only 20 minutes from Malaga, Marbella or Fuengirola and situated in a good area, with parking and good access, spaciousness....

The local is adapted with access for people with reduced mobility, adapted for any business, previously it has been a place for events and parties, etc....

Possibility of change of use to housing, to take out two flats of 100 square meters.