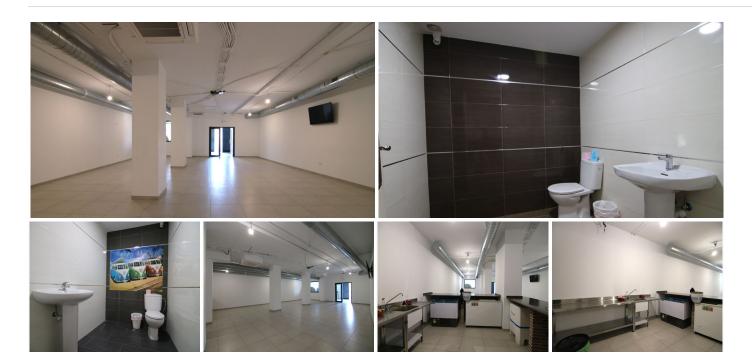

## COMMERCIAL PREMISES 1 BEDROOM 2 BATHROOMS IN COIN

Coin

REF# BEMR4639921 €243,900

| BEDS | BATHS | BUILT  |
|------|-------|--------|
| 1    | 2     | 199 m² |

Magnificent premises situated in Coín, above the Alameda square, close to public parking.

It is completely refurbished from year 2022. New installations, and complete soundproofing.

Only 20 minutes from Malaga, Marbella or Fuengirola and situated in a good area, with parking and good access, spaciousness....

The local is adapted with access for people with reduced mobility, adapted for any business, previously it has been a place for events and parties, etc....

Possibility of change of use to housing, to take out two flats of 100 square meters.