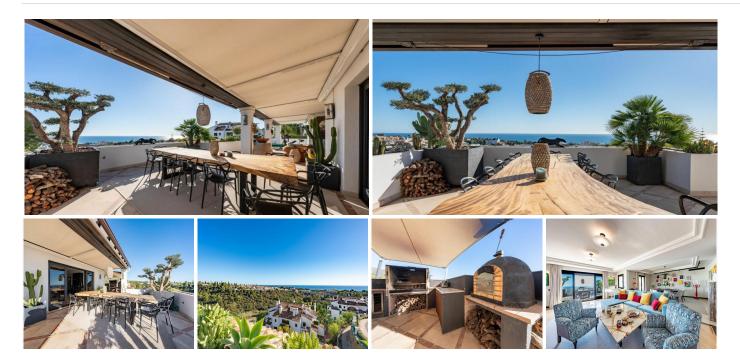

## REF# BEMR4640017 €4,250,000

| BEDS | BATHS | BUILT  | TERRACE |
|------|-------|--------|---------|
| 4    | 5     | 423 m² | 186 m²  |

Welcome to the epitome of luxury living in Sierra Blanca. This exquisite penthouse offers a perfect blend of elegance and serenity, providing an unparalleled living experience. With a generous size of 609m2, a terrace of 187 m2, this penthouse boasts a spacious and open-concept living area that is flooded with natural light, thanks to its high ceilings and large windows.

The interior design is nothing short of extraordinary, with premium finishes and attention to detail at every turn. Step out onto the terrace and be captivated by the panoramic views of the sea and mountains, creating a seamless indoor-outdoor living experience. The gourmet kitchen is a culinary enthusiast's dream, equipped with state-of-the-art appliances, ample storage space, and modern cabinetry.

The highlight of this penthouse is undoubtedly the expansive terrace, offering 186 m2 of outdoor space. Take in the breathtaking views of the sea and mountains while enjoying moments of relaxation, sunbathing, or al fresco dining. The terrace also presents the opportunity to create a stunning outdoor entertainment area, perfect for hosting gatherings and creating lasting memories. Residents of this penthouse will also have access to 24/7 security services, ensuring peace of mind. The communal facilities, including swimming pools, a gym, and a spa, provide additional amenities for a luxurious lifestyle. The well-maintained gardens and common areas add to the overall ambiance of the property. Located in the prestigious neighborhood of Sierra Blanca, this penthouse offers close proximity to amenities, schools, and entertainment options.