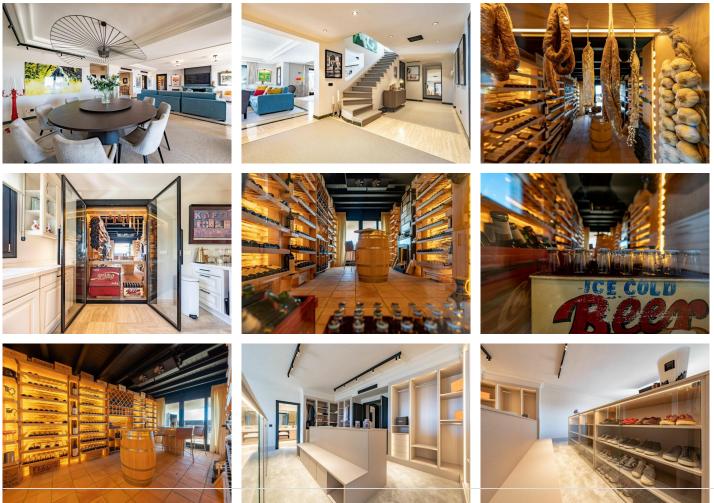

The interior design is nothing short of extraordinary, with premium finishes and attention to detail at every turn. Step out onto the terrace and be captivated by the panoramic views of the sea and mountains, creating a seamless indoor-outdoor living experience. The gourmet kitchen is a culinary enthusiast's dream, equipped with state-of-the-art appliances, ample storage space, and modern cabinetry.

The stylish countertops and breakfast bar provide the perfect setting for entertaining guests or enjoying a quiet meal at home. The penthouse features two luxurious master bedrooms, each with its own en-suite bathroom, walk-in closets, and stunning views. Privacy and comfort are paramount in these master retreats.