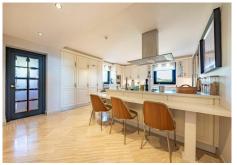

The interior design is nothing short of extraordinary, with premium finishes and attention to detail at every turn. Step out onto the terrace and be captivated by the panoramic views of the sea and mountains, creating a seamless indoor-outdoor living experience. The gourmet kitchen is a culinary enthusiast's dream, equipped with state-of-the-art appliances, ample storage space, and modern cabinetry.

The stylish countertops and breakfast bar provide the perfect setting for entertaining guests or enjoying a quiet meal at home. The penthouse features two luxurious master bedrooms, each with its own en-suite bathroom, walk-in closets, and stunning views. Privacy and comfort are paramount in these master retreats.