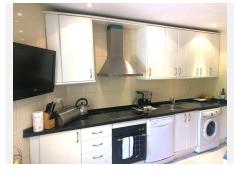

Pool : Communal.

Climate Control : Air Conditioning, Hot A/C, Cold A/C, Central Heating, U/F/H Bathrooms.

Views : Sea, Golf, Garden, Pool.

Features : Covered Terrace, Lift, Fitted Wardrobes, Satellite TV, WiFi, Gym, Sauna, Tennis Court, Storage Room, Utility Room, Ensuite Bathroom, Access for people with reduced mobility, Marble Flooring, Bar, Double Glazing, Restaurant On Site, Fiber Optic, Handicap access.

Furniture : Optional.

Kitchen : Fully Fitted.

Garden : Communal, Landscaped.

Security : Entry Phone, Alarm System.

Parking : Underground, Street, More Than One.

Utilities : Electricity.

Category : Golf, Holiday Homes, Resale.