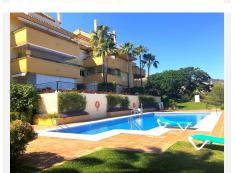

For those who seek relaxation, two \*communal pools\* are conveniently located just \*50 meters away, each surrounded by an ample selection of sun loungers. The apartment also includes a \*\*private storage room, secure \*\*underground parking\*, and additional parking for guests.

Pool : Communal.

Climate Control : Air Conditioning, Hot A/C, Cold A/C, Central Heating, U/F/H Bathrooms.

Views : Sea, Golf, Garden, Pool.

Features : Covered Terrace, Lift, Fitted Wardrobes, Satellite TV, WiFi, Gym, Sauna, Tennis Court, Storage Room, Utility Room, Ensuite Bathroom, Access for people with reduced mobility, Marble Flooring, Bar, Double Glazing, Restaurant On Site, Fiber Optic, Handicap access.