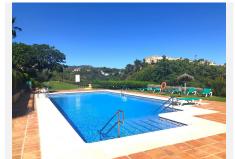

For those who seek relaxation, two \*communal pools\* are conveniently located just \*50 meters away, each surrounded by an ample selection of sun loungers. The apartment also includes a \*\*private storage room, secure \*\*underground parking\*, and additional parking for guests.

Pool : Communal.

Climate Control : Air Conditioning, Hot A/C, Cold A/C, Central Heating, U/F/H Bathrooms.

Views : Sea, Golf, Garden, Pool.

Features : Covered Terrace, Lift, Fitted Wardrobes, Satellite TV, WiFi, Gym, Sauna, Tennis Court, Storage Room, Utility Room, Ensuite Bathroom, Access for people with reduced mobility, Marble Flooring, Bar, Double Glazing, Restaurant On Site, Fiber Optic, Handicap access.