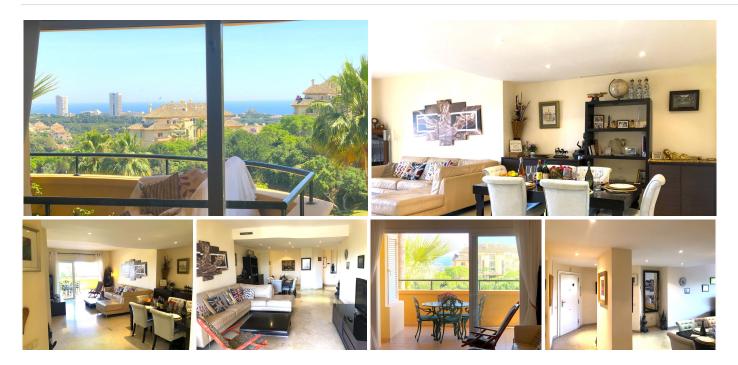

## Elviria

REF# BEMR4640023 €730,000

| BEDS | BATHS | BUILT  | TERRACE |
|------|-------|--------|---------|
| 3    | 3     | 145 m² | 35 m²   |

\*Exquisite 3-bedroom, 3-bathroom en suite apartment\* in the prestigious \*Greenlife Golf. This first-floor gem boasts a \*\*south-facing orientation\*, ensuring a sun-drenched living experience with breathtaking views of the sea and the lush greens of the adjacent golf course.

Nestled in an \*award-winning urbanization, the residence is a mere \*\*100 meters from a Michelin-starred restaurant, a welcoming clubhouse, a serene lake, and the \*\*9-hole Greenlife golf course. The \*\*Mediterranean vistas\* unfold from both the south and west-facing terraces, creating the perfect backdrop for sunbathing or enjoying an al fresco BBQ.

For those who seek relaxation, two \*communal pools\* are conveniently located just \*50 meters away, each surrounded by an ample selection of sun loungers. The apartment also includes a \*\*private storage room, secure \*\*underground parking\*, and additional parking for guests.

3 Bedrooms, 3 Bathrooms, Built 145 m<sup>2</sup>, Terrace 35 m<sup>2</sup>.

Setting : Frontline Golf, Close To Golf, Close To Shops, Close To Sea, Close To Schools, Close To Forest, Urbanisation.

Orientation : South, West.

Pool : Communal.

Climate Control : Air Conditioning, Hot A/C, Cold A/C, Central Heating, U/F/H Bathrooms.

Views : Sea, Golf, Garden, Pool.

Features : Covered Terrace, Lift, Fitted Wardrobes, Satellite TV, WiFi, Gym, Sauna, Tennis Court, Storage Room, Utility Room, Ensuite Bathroom, Access for people with reduced mobility, Marble Flooring, Bar, Double Glazing, Restaurant On Site, Fiber Optic, Handicap access.