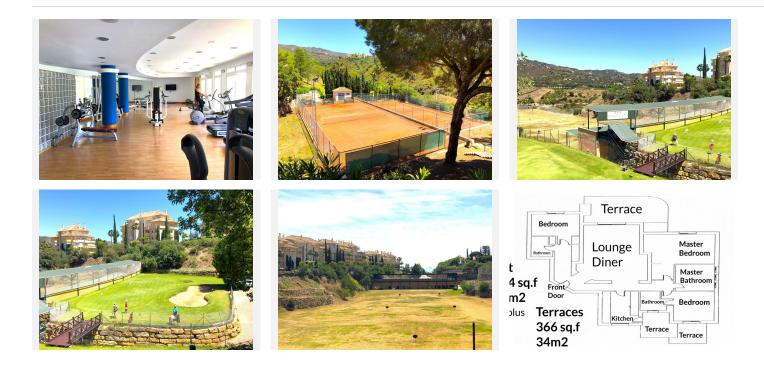

3 Bedrooms, 3 Bathrooms, Built 145 m<sup>2</sup>, Terrace 35 m<sup>2</sup>.

Setting : Frontline Golf, Close To Golf, Close To Shops, Close To Sea, Close To Schools, Close To Forest, Urbanisation.

Orientation : South, West.

Pool : Communal.

Climate Control : Air Conditioning, Hot A/C, Cold A/C, Central Heating, U/F/H Bathrooms.

Views : Sea, Golf, Garden, Pool.

Features : Covered Terrace, Lift, Fitted Wardrobes, Satellite TV, WiFi, Gym, Sauna, Tennis Court, Storage Room, Utility Room, Ensuite Bathroom, Access for people with reduced mobility, Marble Flooring, Bar, Double Glazing, Restaurant On Site, Fiber Optic, Handicap access.