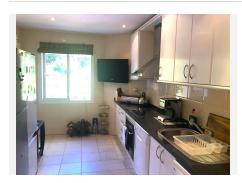

Pool : Communal.

Climate Control : Air Conditioning, Hot A/C, Cold A/C, Central Heating, U/F/H Bathrooms.

Views : Sea, Golf, Garden, Pool.

Features : Covered Terrace, Lift, Fitted Wardrobes, Satellite TV, WiFi, Gym, Sauna, Tennis Court, Storage Room, Utility Room, Ensuite Bathroom, Access for people with reduced mobility, Marble Flooring, Bar, Double Glazing, Restaurant On Site, Fiber Optic, Handicap access.

Furniture : Optional.

Kitchen : Fully Fitted.

Garden : Communal, Landscaped.

Security : Entry Phone, Alarm System.

Parking : Underground, Street, More Than One.

Utilities : Electricity.

Category : Golf, Holiday Homes, Resale.