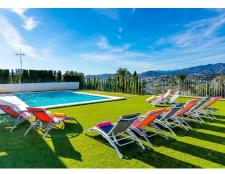

This exceptional villa in Sierrezuela offers a private setting and unbeatable panoramic sea and golf views from the upper level and rooftop terrace. Originally built in 2014, the villa has recently been refurbished, including a modern kitchen and underfloor heating in the bathrooms. A driveway with a secure, automatic gate leads to the the private garage and a front patio with additional parking for 2 cars. An elegant staircase leads from the patio to the main entrance. The hall on the main floor leads to a generous sitting and dining area with a fire place and access to a small terrace. The large, modern kitchen boasts sleek finishes and convenient access to the pool area and a back garden with BBQ area, ideal for alfresco dining. The main floor also features a guest bedroom with an en-suite bathroom, an office, and a guest toilet. The first floor comprises four bedrooms, including the main bedroom with an ensuite bathroom and terrace. The rooftop terrace offers unparalleled panoramic views of the sea and Mijas Golf, providing an idyllic setting for relaxation and entertainment. The lower level of the villa present additional living space comprising three bedrooms, a living room and a small kitchen, offering potential for various lifestyle needs. Outside, the villa boasts a large covered terrace, a garden with a large pool, and a back garden with a BBQ area, perfect for enjoying the Mediterranean climate in style. Situated in the beautiful residential area of Sierrezuela, only a short drive to Fuengirola town, the beaches and Mijas Golf, this villa offers the perfect blend of km Pagi, Marbella, 134 952 939 460° into @brown the beaches and Mijas Golf, this villa offers the perfect blend, km Pagi, Marbella, 143 952 939 460° into @brown the peaches and Mijas Golf this villa offers the perfect blend, km Pagi, Marbella, 143 952 939 460° into @brown the peaches and Mijas Golf this villa offers the perfect blend, km Pagi, Marbella,