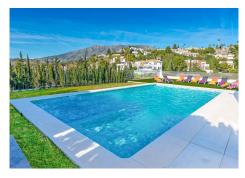

This exceptional villa in Sierrezuela offers a private setting and unbeatable panoramic sea and golf views from the upper level and rooftop terrace. Originally built in 2014, the villa has recently been refurbished, including a modern kitchen and underfloor heating in the bathrooms. A driveway with a secure, automatic gate leads to the the private garage and a front patio with additional parking for 2 cars. An elegant staircase leads from the patio to the main entrance. The hall on the main floor leads to a generous sitting and dining area with a fire place and access to a small terrace. The large, modern kitchen boasts sleek finishes and convenient access to the pool area and a back garden with BBQ area, ideal for alfresco dining. The main floor also features a guest bedroom with an en-suite bathroom, an office, and a guest toilet. The first floor comprises four bedrooms, including the main bedroom with an ensuite bathroom and terrace. The rooftop terrace offers unparalleled panoramic views of the sea and Mijas Golf, providing an idyllic setting for relaxation and entertainment. The lower level of the villa present additional living space comprising three bedrooms, a living room and a small kitchen, offering potential for various lifestyle needs. Outside, the villa boasts a large covered terrace, a garden with a large pool, and a back garden with a BBQ area, perfect for enjoying the Mediterranean climate in style. Situated in the beautiful residential area of Sierrezuela, only a short drive to Fuengirola town, the beaches and Mijas Golf, this villa offers the perfect blend of km Pagi, Marbella, 134 952 939 460° into @brown the beaches and Mijas Golf, this villa offers the perfect blend, km Pagi, Marbella, 143 952 939 460° into @brown the peaches and Mijas Golf this villa offers the perfect blend, km Pagi, Marbella, 143 952 939 460° into @brown the peaches and Mijas Golf this villa offers the perfect blend, km Pagi, Marbella,