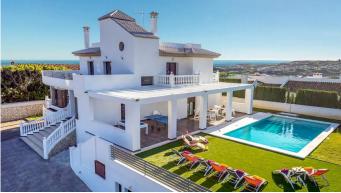

This exceptional villa in Sierrezuela offers a private setting and unbeatable panoramic sea and golf views from the upper level and rooftop terrace. Originally built in 2014, the villa has recently been refurbished, including a modern kitchen and underfloor heating in the bathrooms. A driveway with a secure, automatic gate leads to the the private garage and a front patio with additional parking for 2 cars. An elegant staircase leads from the patio to the main entrance. The hall on the main floor leads to a generous sitting and dining area with a fire place and access to a small terrace. The large, modern kitchen boasts sleek finishes and convenient access to the pool area and a back garden with BBQ area, ideal for alfresco dining. The main floor also features a guest bedroom with an en-suite bathroom, an office, and a guest toilet. The first floor comprises four bedrooms, including the main bedroom with an ensuite bathroom and terrace. The rooftop terrace offers unparalleled panoramic views of the sea and Mijas Golf, providing an idyllic setting for relaxation and entertainment. The lower level of the villa present additional living space comprising three bedrooms, a living room and a small kitchen, offering potential for various lifestyle needs. Outside, the villa boasts a large covered terrace, a garden with a large pool, and a back garden with a BBQ area, perfect for enjoying the Mediterranean climate in style. Situated in the beautiful residential area of Sierrezuela, only a short drive to Fuengirola town, the beaches and Mijas Golf, this villa offers the perfect blend of km Pagi, Marbella, 134 952 939 460° into @brown the beaches and Mijas Golf, this villa offers the perfect blend, km Pagi, Marbella, 143 952 939 460° into @brown the peaches and Mijas Golf this villa offers the perfect blend, km Pagi, Marbella, 143 952 939 460° into @brown the peaches and Mijas Golf this villa offers the perfect blend, km Pagi, Marbella,