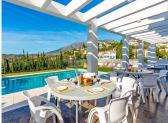

This exceptional villa in Sierrezuela offers a private setting and unbeatable panoramic sea and golf views from the upper level and rooftop terrace. Originally built in 2014, the villa has recently been refurbished, including a modern kitchen and underfloor heating in the bathrooms. A driveway with a secure, automatic gate leads to the the private garage and a front patio with additional parking for 2 cars. An elegant staircase leads from the patio to the main entrance. The hall on the main floor leads to a generous sitting and dining area with a fire place and access to a small terrace. The large, modern kitchen boasts sleek finishes and convenient access to the pool area and a back garden with BBQ area, ideal for alfresco dining. The main floor also features a guest bedroom with an en-suite bathroom, an office, and a guest toilet. The first floor comprises four bedrooms, including the main bedroom with an ensuite bathroom and terrace. The rooftop terrace offers unparalleled panoramic views of the sea and Mijas Golf, providing an idyllic setting for relaxation and entertainment. The lower level of the villa present additional living space comprising three bedrooms, a living room and a small kitchen, offering potential for various lifestyle needs. Outside, the villa boasts a large covered terrace, a garden with a large pool, and a back garden with a BBQ area, perfect for enjoying the Mediterranean climate in style. Situated in the beautiful residential area of Sierrezuela, only a short drive to Fuengirola town, the beaches and Mijas Golf, this villa offers the perfect blend of km Pagi, Marbella, 134 952 939 460° into @brown the beaches and Mijas Golf, this villa offers the perfect blend, km Pagi, Marbella, 143 952 939 460° into @brown the peaches and Mijas Golf this villa offers the perfect blend, km Pagi, Marbella, 143 952 939 460° into @brown the peaches and Mijas Golf this villa offers the perfect blend, km Pagi, Marbella,