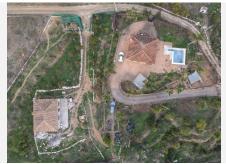

#### Two Houses on one plot

- . 2 x 3 Bedroom houses, each propety is 120m2
- . Land plot of land
- . Close to the Town
- . Open Views

Enhance your investment portfolio with this exceptional opportunity: Two Houses on one Plot Discover the potential of this property, featuring two spacious 3-bedroom houses, each boasting 120m2 of living space.

#### Property No 1:

Step into your finca with this fully completed home, offering immediate occupancy and enjoyment.

Positioned at the forefront of the property, the inviting pool area allows you to soak in the breathtaking countryside views.

#### Property No 2:

Unlock the potential of the second property, awaiting your personal touch to bring it to fruition. With the freedom to customize according to your own design preferences,

this unfinished home presents a blank canvas for creative expression. Sold as is by the owners, the original plan envisioned it as another 3-bedroom dwelling, promising versatility and value for your investment. Outdoor area and Land: