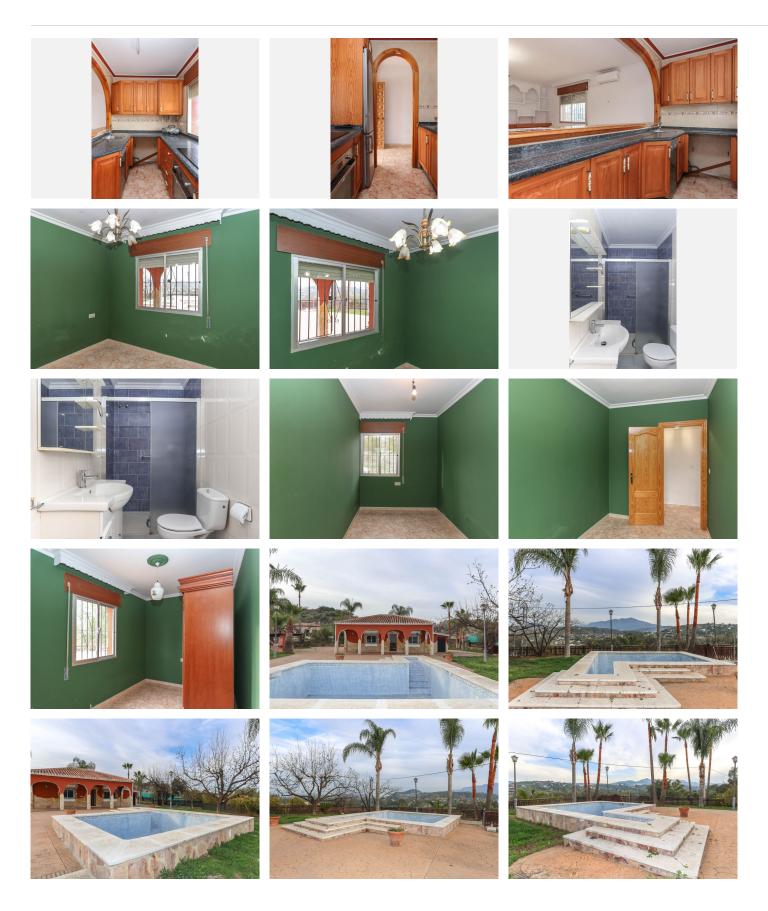

#### Property No 1:

Step into your finca with this fully completed home, offering immediate occupancy and enjoyment.

Positioned at the forefront of the property, the inviting pool area allows you to soak in the breathtaking countryside views.

Inside, you'll find 3 bedrooms, a spacious lounge, and a well-appointed kitchen, providing a comfortable and stylish living environment.

Views:

Countryside of Coin and distant mountains.

Access:

Good. Two accessed to the property.

Marbella

Marbella

+34 952 939 460 · info@bromleyestatesmarbella.com Urbanizacion El Rosario, CN340, Km 188, Marbella, Malaga 29603