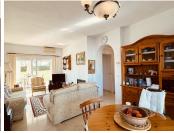

Once inside, you are greeted with a spacious hallway with storage space, leading nicely to the open planned living and dining room with a fireplace. With terraces on both sides, the property benefits from morning sunshine on the East side, and sunshine for the rest of the day on the South side, where there is a large beautifully maintained garden and access to the golf course. The kitchen can easily become open planned, currently generous in size and fully fitted.