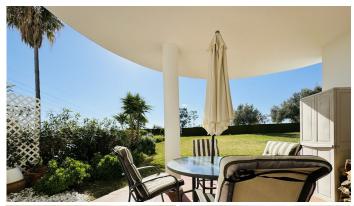

## GROUND FLOOR APARTMENT 2 BEDROOMS 2 BATHROOMS IN ESTEPONA

Stepona

REF# BEMR4643593 €220,000

| BEDS | BATHS | BUILT | TERRACE |
|------|-------|-------|---------|
| 2    | 2     | 86 m² | 32 m²   |

Located in a small and residential community of low rise apartments, this ground floor apartment is beautifully positioned in the frontline block, with a garden that offers direct access to the Estepona Golf course. The property can be accessed via the pedestrian communal paths, where there are views of the surrounding gardens and large swimming pool.

Once inside, you are greeted with a spacious hallway with storage space, leading nicely to the open planned living and dining room with a fireplace. With terraces on both sides, the property benefits from morning sunshine on the East side, and sunshine for the rest of the day on the South side, where there is a large beautifully maintained garden and access to the golf course. The kitchen can easily become open planned, currently generous in size and fully fitted.