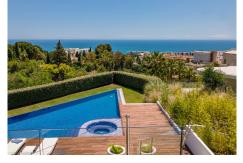

## Fuengirola

REF# BEMR4644073 €4,500,000

| BEDS | BATHS | BUILT  | PLOT    | TERRACE |
|------|-------|--------|---------|---------|
| 5    | 5     | 534 m² | 1888 m² | 388 m²  |

Contemporary designer villa with breathtaking views towards the sea. The villa comprises of two floors with main entrance on the upper level. From the moment you step through the front door, you are struck by the fantastic view thanks to the floor-to-ceiling glass doors along the whole front side of the house. The upper floor is characterized by an open floor plan that houses a kitchen island, integrated kitchen cabinets, dining area and sofa group. In the middle sits a glass wine cabinet. On this floor is also the master bedroom with bathroom en-suite and private dressing room. Outside the large glass doors is a lovely covered terrace that leads out to a wooden deck and lawn. From the wooden deck, a three-meter-wide staircase leads down to the 67 m2 pool with Jacuzzi. The villa's two floors are connected by the specially designed staircase, which is the jewel of the house. On the lower level there are four bedrooms, each with an en-suite bathroom with glass walls, a guest toilet, a TV-room with a small kitchen and a fireplace, a laundry room and a large double garage. Three of the four bedrooms and the TV-room have access to the wooden deck next to the pool where, in addition to space for sun loungers and a dining table, there is an outdoor kitchen, barbecue and toilet, all protected by roll-up canvas roofs. The villa is located on one of the best plots in the exclusive Reserva del Hioueron urbanization on the border between Fuengirola and Benalmadena ony 15 +34 952 939 460.