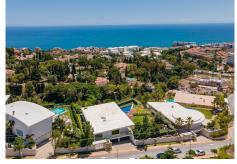

## Fuengirola

REF# BEMR4644073 €4,500,000

| BEDS | BATHS | BUILT  | PLOT    | TERRACE |
|------|-------|--------|---------|---------|
| 5    | 5     | 534 m² | 1888 m² | 388 m²  |

Contemporary designer villa with breathtaking views towards the sea. The villa comprises of two floors with main entrance on the upper level. From the moment you step through the front door, you are struck by the fantastic view thanks to the floor-to-ceiling glass doors along the whole front side of the house. The upper floor is characterized by an open floor plan that houses a kitchen island, integrated kitchen cabinets, dining area and sofa group. In the middle sits a glass wine cabinet. On this floor is also the master bedroom with bathroom en-suite and private dressing room. Outside the large glass doors is a lovely covered terrace that leads out to a wooden deck and lawn. From the wooden deck, a three-meter-wide staircase leads down to the 67 m2 pool with Jacuzzi. The villa's two floors are connected by the specially designed staircase, which is the jewel of the house. On the lower level there are four bedrooms, each with an en-suite bathroom with glass walls, a guest toilet, a TV-room with a small kitchen and a fireplace, a laundry room and a large double garage. Three of the four bedrooms and the TV-room have access to the wooden deck next to the pool where, in addition to space for sun loungers and a dining table, there is an outdoor kitchen, barbecue and toilet, all protected by roll-up canvas roofs. The villa is located on one of the best plots in the exclusive Reserva del Hioueron urbanization on the border between Fuengirola and Benalmadena ony 15 +34 952 939 460.

Malaga 29603

minutes from Malaga International Airport. In the area there is the 5-star Hotel Hilton, sports club with gym, spa, padel and tennis courts and a Michelin restaurant.