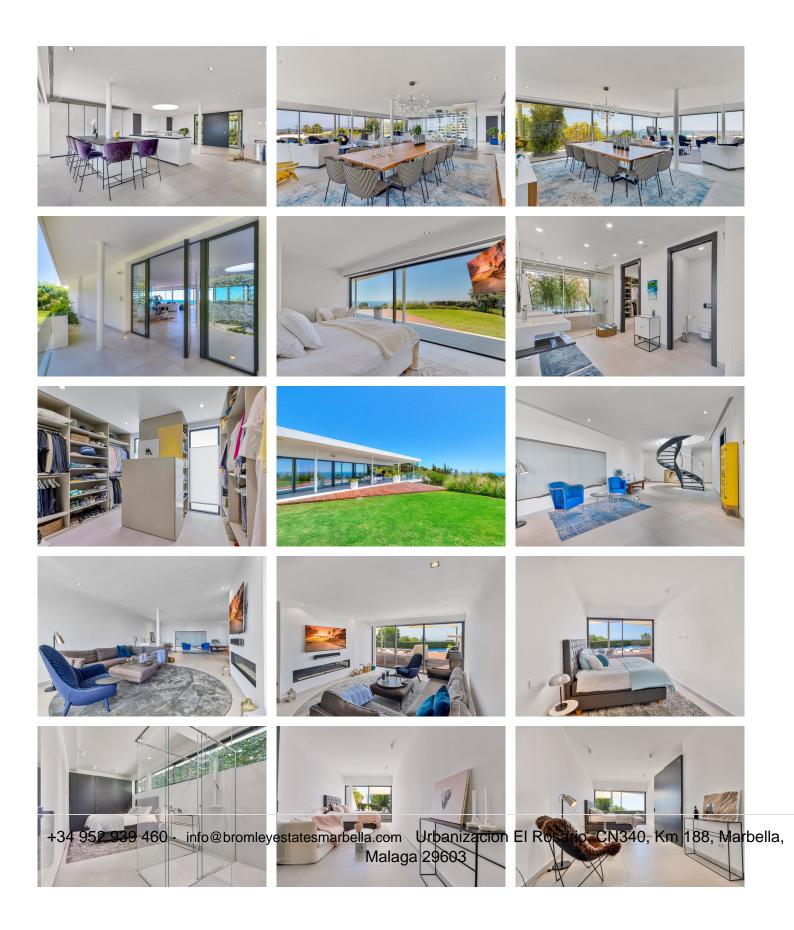

## Fuengirola

REF# BEMR4644073 €4,500,000

| BEDS | BATHS | BUILT  | PLOT    | TERRACE |
|------|-------|--------|---------|---------|
| 5    | 5     | 534 m² | 1888 m² | 388 m²  |

Contemporary designer villa with breathtaking views towards the sea. The villa comprises of two floors with main entrance on the upper level. From the moment you step through the front door, you are struck by the fantastic view thanks to the floor-to-ceiling glass doors along the whole front side of the house. The upper floor is characterized by an open floor plan that houses a kitchen island, integrated kitchen cabinets, dining area and sofa group. In the middle sits a glass wine cabinet. On this floor is also the master bedroom with bathroom en-suite and private dressing room. Outside the large glass doors is a lovely covered terrace that leads out to a wooden deck and lawn. From the wooden deck, a three-meter-wide staircase leads down to the 67 m2 pool with Jacuzzi. The villa's two floors are connected by the specially designed staircase, which is the jewel of the house. On the lower level there are four bedrooms, each with an en-suite bathroom with glass walls, a guest toilet, a TV-room with a small kitchen and a fireplace, a laundry room and a large double garage. Three of the four bedrooms and the TV-room have access to the wooden deck next to the pool where, in addition to space for sun loungers and a dining table, there is an outdoor kitchen, barbecue and toilet, all protected by roll-up canvas roofs. The villa is located on one of the best plots in the exclusive Reserva del Hioueron urbanization on the border between Fuengirola and Benalmadena ony 15 +34 952 939 460.