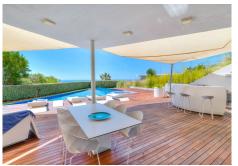

## Fuengirola

REF# BEMR4644073 €4,500,000

| BEDS | BATHS | BUILT  | PLOT    | TERRACE |
|------|-------|--------|---------|---------|
| 5    | 5     | 534 m² | 1888 m² | 388 m²  |

Contemporary designer villa with breathtaking views towards the sea. The villa comprises of two floors with main entrance on the upper level. From the moment you step through the front door, you are struck by the fantastic view thanks to the floor-to-ceiling glass doors along the whole front side of the house. The upper floor is characterized by an open floor plan that houses a kitchen island, integrated kitchen cabinets, dining area and sofa group. In the middle sits a glass wine cabinet. On this floor is also the master bedroom with bathroom en-suite and private dressing room. Outside the large glass doors is a lovely covered terrace that leads out to a wooden deck and lawn. From the wooden deck, a three-meter-wide staircase leads down to the 67 m2 pool with Jacuzzi. The villa's two floors are connected by the specially designed staircase, which is the jewel of the house. On the lower level there are four bedrooms, each with an en-suite bathroom with glass walls, a guest toilet, a TV-room with a small kitchen and a fireplace, a laundry room and a large double garage. Three of the four bedrooms and the TV-room have access to the wooden deck next to the pool where, in addition to space for sun loungers and a dining table, there is an outdoor kitchen, barbecue and toilet, all protected by roll-up canvas roofs. The villa is located on one of the best plots in the exclusive Reserva del Hioueron urbanization on the border between Fuengirola and Benalmadena ony 15 +34 952 939 460.