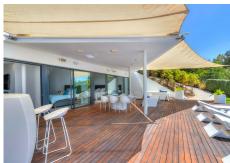

## Fuengirola

REF# BEMR4644073 €4,500,000

| BEDS | BATHS | BUILT  | PLOT    | TERRACE |
|------|-------|--------|---------|---------|
| 5    | 5     | 534 m² | 1888 m² | 388 m²  |

Contemporary designer villa with breathtaking views towards the sea. The villa comprises of two floors with main entrance on the upper level. From the moment you step through the front door, you are struck by the fantastic view thanks to the floor-to-ceiling glass doors along the whole front side of the house. The upper floor is characterized by an open floor plan that houses a kitchen island, integrated kitchen cabinets, dining area and sofa group. In the middle sits a glass wine cabinet. On this floor is also the master bedroom with bathroom en-suite and private dressing room. Outside the large glass doors is a lovely covered terrace that leads out to a wooden deck and lawn. From the wooden deck, a three-meter-wide staircase leads down to the 67 m2 pool with Jacuzzi. The villa's two floors are connected by the specially designed staircase, which is the jewel of the house. On the lower level there are four bedrooms, each with an en-suite bathroom with glass walls, a guest toilet, a TV-room with a small kitchen and a fireplace, a laundry room and a large double garage. Three of the four bedrooms and the TV-room have access to the wooden deck next to the pool where, in addition to space for sun loungers and a dining table, there is an outdoor kitchen, barbecue and toilet, all protected by roll-up canvas roofs. The villa is located on one of the best plots in the exclusive Reserva del Hioueron urbanization on the border between Fuengirola and Benalmadena ony 15 +34 952 939 460.