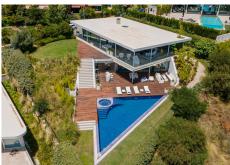

## Fuengirola

REF# BEMR4644073 €4,500,000

| BEDS | BATHS | BUILT  | PLOT    | TERRACE |
|------|-------|--------|---------|---------|
| 5    | 5     | 534 m² | 1888 m² | 388 m²  |

Contemporary designer villa with breathtaking views towards the sea. The villa comprises of two floors with main entrance on the upper level. From the moment you step through the front door, you are struck by the fantastic view thanks to the floor-to-ceiling glass doors along the whole front side of the house. The upper floor is characterized by an open floor plan that houses a kitchen island, integrated kitchen cabinets, dining area and sofa group. In the middle sits a glass wine cabinet. On this floor is also the master bedroom with bathroom en-suite and private dressing room. Outside the large glass doors is a lovely covered terrace that leads out to a wooden deck and lawn. From the wooden deck, a three-meter-wide staircase leads down to the 67 m2 pool with Jacuzzi. The villa's two floors are connected by the specially designed staircase, which is the jewel of the house. On the lower level there are four bedrooms, each with an en-suite bathroom with glass walls, a guest toilet, a TV-room with a small kitchen and a fireplace, a laundry room and a large double garage. Three of the four bedrooms and the TV-room have access to the wooden deck next to the pool where, in addition to space for sun loungers and a dining table, there is an outdoor kitchen, barbecue and toilet, all protected by roll-up canvas roofs. The villa is located on one of the best plots in the exclusive Reserva del Hioueron urbanization on the border between Fuengirola and Benalmadena ony 15 +34 952 939 460.