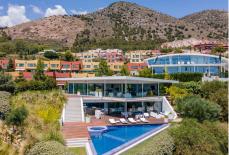

## Fuengirola

REF# BEMR4644073 €4,500,000

| BEDS | BATHS | BUILT  | PLOT    | TERRACE |
|------|-------|--------|---------|---------|
| 5    | 5     | 534 m² | 1888 m² | 388 m²  |

Contemporary designer villa with breathtaking views towards the sea. The villa comprises of two floors with main entrance on the upper level. From the moment you step through the front door, you are struck by the fantastic view thanks to the floor-to-ceiling glass doors along the whole front side of the house. The upper floor is characterized by an open floor plan that houses a kitchen island, integrated kitchen cabinets, dining area and sofa group. In the middle sits a glass wine cabinet. On this floor is also the master bedroom with bathroom en-suite and private dressing room. Outside the large glass doors is a lovely covered terrace that leads out to a wooden deck and lawn. From the wooden deck, a three-meter-wide staircase leads down to the 67 m2 pool with Jacuzzi. The villa's two floors are connected by the specially designed staircase, which is the jewel of the house. On the lower level there are four bedrooms, each with an en-suite bathroom with glass walls, a guest toilet, a TV-room with a small kitchen and a fireplace, a laundry room and a large double garage. Three of the four bedrooms and the TV-room have access to the wooden deck next to the pool where, in addition to space for sun loungers and a dining table, there is an outdoor kitchen, barbecue and toilet, all protected by roll-up canvas roofs. The villa is located on one of the best plots in the exclusive Reserva del Hioueron urbanization on the border between Fuengirola and Benalmadena ony 15 +34 952 939 460.