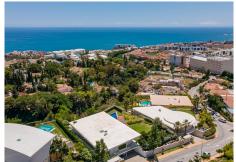

## Fuengirola

REF# BEMR4644073 €4,500,000

| BEDS | BATHS | BUILT  | PLOT    | TERRACE |
|------|-------|--------|---------|---------|
| 5    | 5     | 534 m² | 1888 m² | 388 m²  |

Contemporary designer villa with breathtaking views towards the sea. The villa comprises of two floors with main entrance on the upper level. From the moment you step through the front door, you are struck by the fantastic view thanks to the floor-to-ceiling glass doors along the whole front side of the house. The upper floor is characterized by an open floor plan that houses a kitchen island, integrated kitchen cabinets, dining area and sofa group. In the middle sits a glass wine cabinet. On this floor is also the master bedroom with bathroom en-suite and private dressing room. Outside the large glass doors is a lovely covered terrace that leads out to a wooden deck and lawn. From the wooden deck, a three-meter-wide staircase leads down to the 67 m2 pool with Jacuzzi. The villa's two floors are connected by the specially designed staircase, which is the jewel of the house. On the lower level there are four bedrooms, each with an en-suite bathroom with glass walls, a guest toilet, a TV-room with a small kitchen and a fireplace, a laundry room and a large double garage. Three of the four bedrooms and the TV-room have access to the wooden deck next to the pool where, in addition to space for sun loungers and a dining table, there is an outdoor kitchen, barbecue and toilet, all protected by roll-up canvas roofs. The villa is located on one of the best plots in the exclusive Reserva del Hioueron urbanization on the border between Fuengirola and Benalmadena ony 15 +34 952 939 460.

Malaga 29603

minutes from Malaga International Airport. In the area there is the 5-star Hotel Hilton, sports club with gym, spa, padel and tennis courts and a Michelin restaurant.