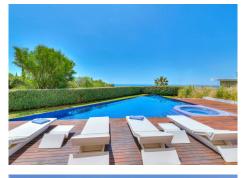

## Fuengirola

REF# BEMR4644073 €4,500,000

| BEDS | BATHS | BUILT  | PLOT    | TERRACE |
|------|-------|--------|---------|---------|
| 5    | 5     | 534 m² | 1888 m² | 388 m²  |

Contemporary designer villa with breathtaking views towards the sea. The villa comprises of two floors with main entrance on the upper level. From the moment you step through the front door, you are struck by the fantastic view thanks to the floor-to-ceiling glass doors along the whole front side of the house. The upper floor is characterized by an open floor plan that houses a kitchen island, integrated kitchen cabinets, dining area and sofa group. In the middle sits a glass wine cabinet. On this floor is also the master bedroom with bathroom en-suite and private dressing room. Outside the large glass doors is a lovely covered terrace that leads out to a wooden deck and lawn. From the wooden deck, a three-meter-wide staircase leads down to the 67 m2 pool with Jacuzzi. The villa's two floors are connected by the specially designed staircase, which is the jewel of the house. On the lower level there are four bedrooms, each with an en-suite bathroom with glass walls, a guest toilet, a TV-room with a small kitchen and a fireplace, a laundry room and a large double garage. Three of the four bedrooms and the TV-room have access to the wooden deck next to the pool where, in addition to space for sun loungers and a dining table, there is an outdoor kitchen, barbecue and toilet, all protected by roll-up canvas roofs. The villa is located on one of the best plots in the exclusive Reserva del Hioueron urbanization on the border between Fuengirola and Benalmadena ony 15 +34 952 939 460.