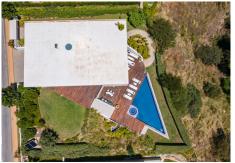

## Fuengirola

REF# BEMR4644073 €4,500,000

| BEDS | BATHS | BUILT  | PLOT    | TERRACE |
|------|-------|--------|---------|---------|
| 5    | 5     | 534 m² | 1888 m² | 388 m²  |

Contemporary designer villa with breathtaking views towards the sea. The villa comprises of two floors with main entrance on the upper level. From the moment you step through the front door, you are struck by the fantastic view thanks to the floor-to-ceiling glass doors along the whole front side of the house. The upper floor is characterized by an open floor plan that houses a kitchen island, integrated kitchen cabinets, dining area and sofa group. In the middle sits a glass wine cabinet. On this floor is also the master bedroom with bathroom en-suite and private dressing room. Outside the large glass doors is a lovely covered terrace that leads out to a wooden deck and lawn. From the wooden deck, a three-meter-wide staircase leads down to the 67 m2 pool with Jacuzzi. The villa's two floors are connected by the specially designed staircase, which is the jewel of the house. On the lower level there are four bedrooms, each with an en-suite bathroom with glass walls, a guest toilet, a TV-room with a small kitchen and a fireplace, a laundry room and a large double garage. Three of the four bedrooms and the TV-room have access to the wooden deck next to the pool where, in addition to space for sun loungers and a dining table, there is an outdoor kitchen, barbecue and toilet, all protected by roll-up canvas roofs. The villa is located on one of the best plots in the exclusive Reserva del Hioueron urbanization on the border between Fuengirola and Benalmadena ony 15 +34 952 939 460.