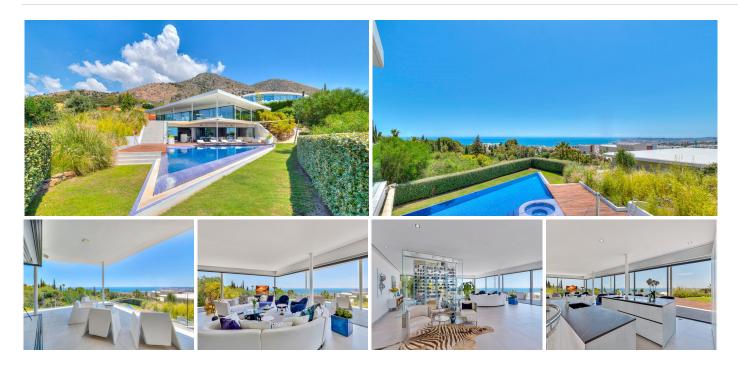

## Fuengirola

REF# BEMR4644073 €4,500,000

| BEDS | BATHS | BUILT  | PLOT    | TERRACE |
|------|-------|--------|---------|---------|
| 5    | 5     | 534 m² | 1888 m² | 388 m²  |

Contemporary designer villa with breathtaking views towards the sea. The villa comprises of two floors with main entrance on the upper level. From the moment you step through the front door, you are struck by the fantastic view thanks to the floor-to-ceiling glass doors along the whole front side of the house. The upper floor is characterized by an open floor plan that houses a kitchen island, integrated kitchen cabinets, dining area and sofa group. In the middle sits a glass wine cabinet. On this floor is also the master bedroom with bathroom en-suite and private dressing room. Outside the large glass doors is a lovely covered terrace that leads out to a wooden deck and lawn. From the wooden deck, a three-meter-wide staircase leads down to the 67 m2 pool with Jacuzzi. The villa's two floors are connected by the specially designed staircase, which is the jewel of the house. On the lower level there are four bedrooms, each with an en-suite bathroom with glass walls, a guest toilet, a TV-room with a small kitchen and a fireplace, a laundry room and a large double garage. Three of the four bedrooms and the TV-room have access to the wooden deck next to the pool where, in addition to space for sun loungers and a dining table, there is an outdoor kitchen, barbecue and toilet, all protected by roll-up canvas roofs. The villa is located on one of the best plots in the exclusive Reserva del Hioueron urbanization on the border between Fuengirola and Benalmadena ony 15 +34 952 939 460.