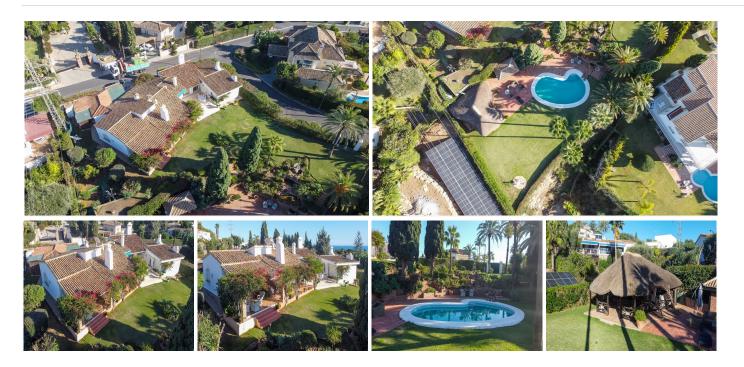

#### HOUSE 3 BEDROOMS 3 BATHROOMS IN EL ROSARIO

El Rosario

REF# BEMR4644235 €1,800,000

| BEDS | BATHS | BUILT  | PLOT    |
|------|-------|--------|---------|
| 3    | 3     | 234 m² | 2162 m² |

Investment opportunity- LOOK NO FURTHER.

We are presenting you with an investment opportunity in El Rosario- a huge double plot currently with a small hacienda bungalow-style Mediterranean house. The new owner can

- + Either build 2 houses as the plots are divided although currently is enjoying both as a huge garden
- +refurbishment project on the actual house
- + built a megamansion enjoying the massive garden with stunning views

The massive garden with stunning views is one of the biggest in the area and is a rare find. The sought-after west orientation ensures spectacular sea and mountain views and stunning sunsets. This up-market area in Marbella East is a gated community with a limited number of villas, and there is a waiting list of buyers.