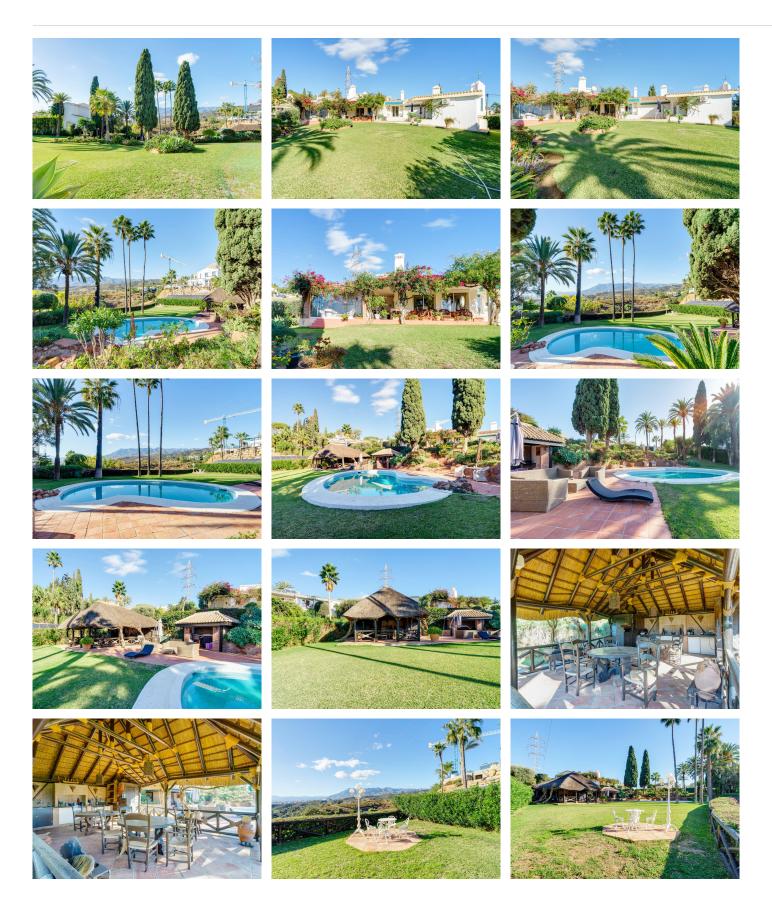

We are presenting you with an investment opportunity in El Rosario- a huge double plot currently with a small hacienda bungalow-style Mediterranean house. The new owner can

- + Either build 2 houses as the plots are divided although currently is enjoying both as a huge garden
- +refurbishment project on the actual house
- + built a megamansion enjoying the massive garden with stunning views

The massive garden with stunning views is one of the biggest in the area and is a rare find. The sought-after west orientation ensures spectacular sea and mountain views and stunning sunsets. This up-market area in Marbella East is a gated community with a limited number of villas, and there is a waiting list of buyers.