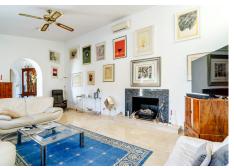

#### HOUSE 3 BEDROOMS 3 BATHROOMS IN EL ROSARIO

El Rosario

REF# BEMR4644235 €1,800,000

| BEDS | BATHS | BUILT  | PLOT    |
|------|-------|--------|---------|
| 3    | 3     | 234 m² | 2162 m² |

Investment opportunity- LOOK NO FURTHER.

We are presenting you with an investment opportunity in El Rosario- a huge double plot currently with a small hacienda bungalow-style Mediterranean house. The new owner can

- + Either build 2 houses as the plots are divided although currently is enjoying both as a huge garden
- +refurbishment project on the actual house
- + built a megamansion enjoying the massive garden with stunning views

The massive garden with stunning views is one of the biggest in the area and is a rare find. The sought-after west orientation ensures spectacular sea and mountain views and stunning sunsets. This up-market area in Marbella East is a gated community with a limited number of villas, and there is a waiting list of buyers.