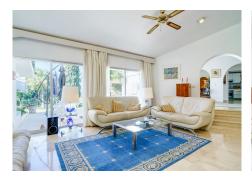

#### HOUSE 3 BEDROOMS 3 BATHROOMS IN EL ROSARIO

El Rosario

REF# BEMR4644235 €1,800,000

| BEDS | BATHS | BUILT  | PLOT    |
|------|-------|--------|---------|
| 3    | 3     | 234 m² | 2162 m² |

Investment opportunity- LOOK NO FURTHER.

We are presenting you with an investment opportunity in El Rosario- a huge double plot currently with a small hacienda bungalow-style Mediterranean house. The new owner can

- + Either build 2 houses as the plots are divided although currently is enjoying both as a huge garden
- +refurbishment project on the actual house
- + built a megamansion enjoying the massive garden with stunning views

The massive garden with stunning views is one of the biggest in the area and is a rare find. The sought-after west orientation ensures spectacular sea and mountain views and stunning sunsets. This up-market area in Marbella East is a gated community with a limited number of villas, and there is a waiting list of buyers.