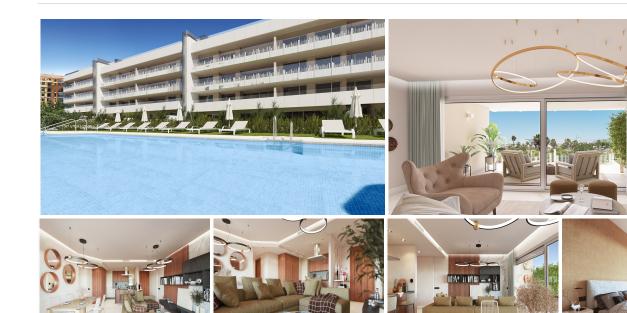

A new residential of apartments of 3 bedrooms and penthouses of 4 bedrooms and 2 to 3 bathrooms, only 4 minute walk away from the sea front promenade and 3 minutes from the ancient part of San Pedro de Alcantara, in the new expanding area towards Marbella beach and near Port.

It provides maximum comfort for their residents, with a selection of top-quality materials from prestigious brands, and a carefully considered design. They boast a perfect air conditioning system, which adapts to the temperature during the colder months as well as the warmer ones and have optimal soundproofing between the homes and the exterior.

Constructed in compliance with the regulations contained in the new Technical Building Code (CTE), these homes are at the forefront of the market, providing the highest levels of energy efficiency.