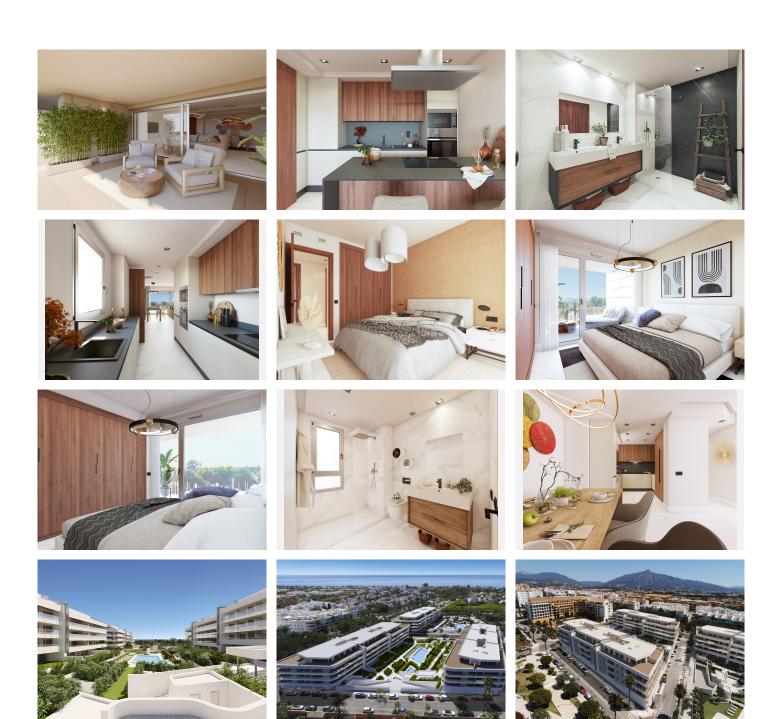

A new residential of apartments of 3 bedrooms and penthouses of 4 bedrooms and 2 to 3 bathrooms, only 4 minute walk away from the sea front promenade and 3 minutes from the ancient part of San Pedro de Alcantara, in the new expanding area towards Marbella beach and near Port.

It provides maximum comfort for their residents, with a selection of top-quality materials from prestigious brands, and a carefully considered design. They boast a perfect air conditioning system, which adapts to the temperature during the colder months as well as the warmer ones and have optimal soundproofing between the homes and the exterior.

Constructed in compliance with the regulations contained in the new Technical Building Code (CTE), these homes are at the forefront of the market, providing the highest levels of energy efficiency.