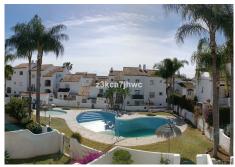

## TWO BEDROOM TOWNHOUSE WITH PRIVATE GARAGE AND SWIMMING POOLS. NEW GOLDEN MILE-ESTEPONA

Impeccable two-story townhouse with a private and independent garage. Very close to the wonderful beaches of Saladillo and Benamara in an urbanization with a swimming pool and beautiful gardens. The main floor consists of a hall, guest toilet, open plan kitchen and dining room. Huge living room with fireplace and direct access to the porch and a private garden. On the upper floor there are two bedrooms and two bathrooms, one en suite. A large private garage with automatic door is included in the price. Hot/cold air conditioning, built-in wardrobes, double electric water heater, balcony or terrace in bedrooms, clear exterior views. Very quiet area with easy access to the beach and the main road. A short distance from the Roza Rossa tennis&padel club, golf courses, restaurants, specialized shops, pharmacy, international schools, supermarkets, public transport stops and the beach.