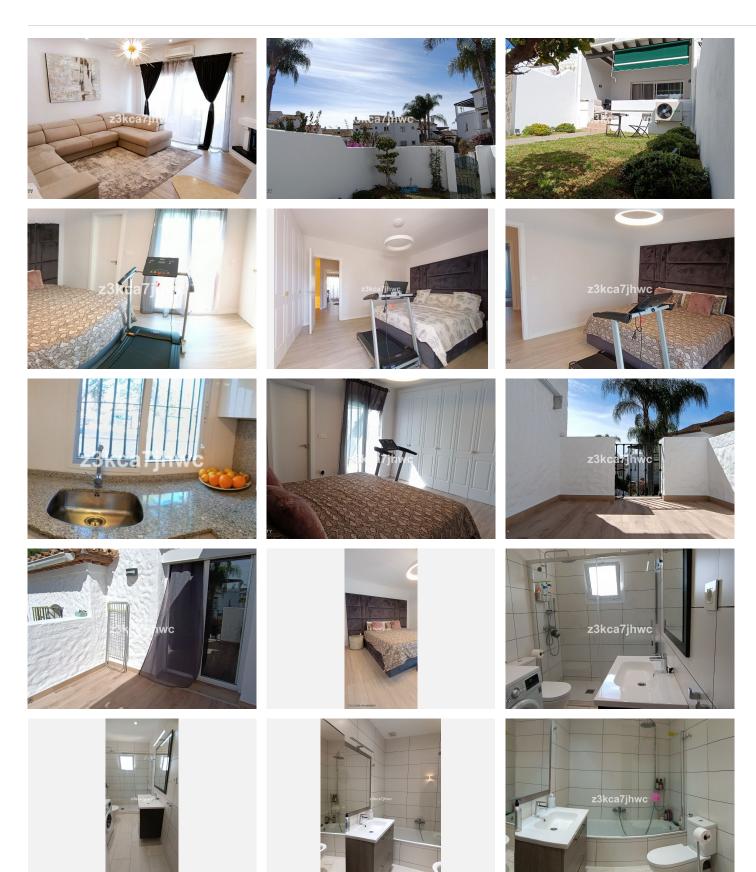

## TWO BEDROOM TOWNHOUSE WITH PRIVATE GARAGE AND SWIMMING POOLS. NEW GOLDEN MILE-ESTEPONA

Impeccable two-story townhouse with a private and independent garage. Very close to the wonderful beaches of Saladillo and Benamara in an urbanization with a swimming pool and beautiful gardens. The main floor consists of a hall, guest toilet, open plan kitchen and dining room. Huge living room with fireplace and direct access to the porch and a private garden. On the upper floor there are two bedrooms and two bathrooms, one en suite. A large private garage with automatic door is included in the price. Hot/cold air conditioning, built-in wardrobes, double electric water heater, balcony or terrace in bedrooms, clear exterior views. Very quiet area with easy access to the beach and the main road. A short distance from the Roza Rossa tennis&padel club, golf courses, restaurants, specialized shops, pharmacy, international schools, supermarkets, public transport stops and the beach.