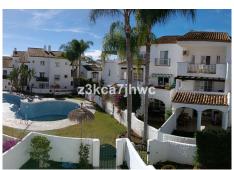

## TWO BEDROOM TOWNHOUSE WITH PRIVATE GARAGE AND SWIMMING POOLS. NEW GOLDEN MILE-ESTEPONA

Impeccable two-story townhouse with a private and independent garage. Very close to the wonderful beaches of Saladillo and Benamara in an urbanization with a swimming pool and beautiful gardens. The main floor consists of a hall, guest toilet, open plan kitchen and dining room. Huge living room with fireplace and direct access to the porch and a private garden. On the upper floor there are two bedrooms and two bathrooms, one en suite. A large private garage with automatic door is included in the price. Hot/cold air conditioning, built-in wardrobes, double electric water heater, balcony or terrace in bedrooms, clear exterior views. Very quiet area with easy access to the beach and the main road. A short distance from the Roza Rossa tennis&padel club, golf courses, restaurants, specialized shops, pharmacy, international schools, supermarkets, public transport stops and the beach.