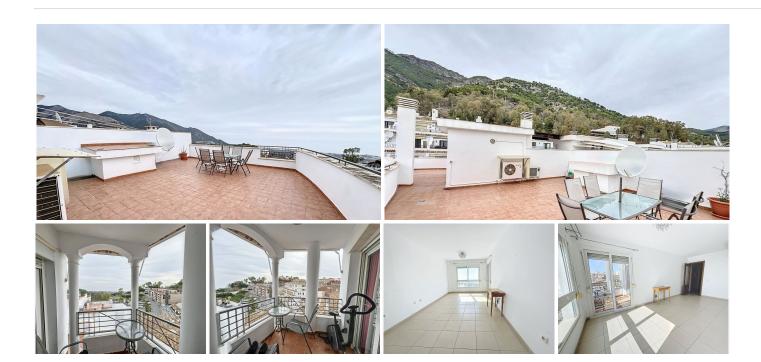

## PENTHOUSE APARTMENT 2 BEDROOMS 2 BATHROOMS IN MIJAS

Mijas

REF# BEMR4645828 €285.000

| BEDS | BATHS | BUILT | TERRACE |
|------|-------|-------|---------|
| 2    | 2     | 93 m² | 38 m²   |

Discover a charming penthouse nestled in the heart of the picturesque white-washed village of Mijas Pueblo. This unique property boasts an expansive rooftop, cleverly divided into two distinct sections. To the north, relish in the breathtaking mountain views, while the southern portion offers panoramic vistas of the sparkling sea.

In addition to a guest bedroom and a well-appointed guest shower room, a spiral staircase leads to the pièce de résistance – a vast rooftop oasis. Imagine the possibilities of creating an outdoor kitchen and living

## **BROMLEY ESTATES**

Marbella

area, offering an ideal space to spend leisurely days or entertain guests against the backdrop of unparalleled scenery.

The penthouse includes the luxury of a private underground garage and a storage room, ensuring convenience and security. Its central location places you mere steps away from all amenities, making it a truly must-see property that encapsulates the essence of sophisticated living in Mijas Pueblo. Immerse yourself in this unique and alluring penthouse experience.