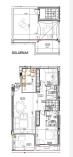

## PENTHOUSE 4 BEDROOMS 4 BATHROOMS IN SOTOGRANDE PUERTO

Sotogrande Puerto

REF# BEMR4646233 €1,700,000

| BEDS | BATHS | BUILT  | TERRACE |
|------|-------|--------|---------|
| 4    | 4     | 202 m² | 114 m²  |