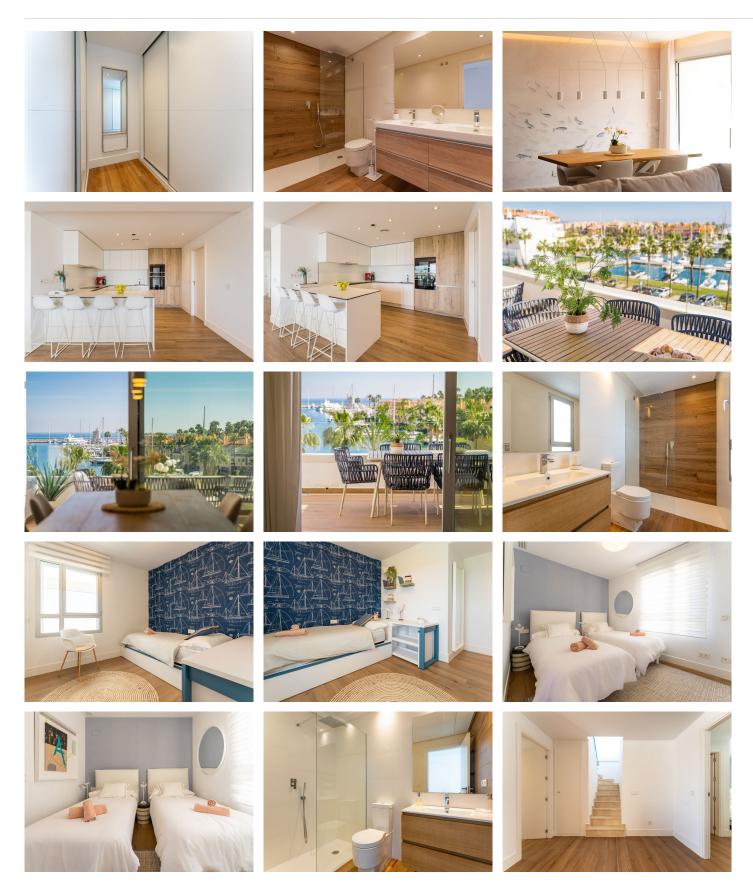

## PENTHOUSE 4 BEDROOMS 4 BATHROOMS IN SOTOGRANDE PUERTO

Sotogrande Puerto

REF# BEMR4646233 €1,700,000

| BEDS | BATHS | BUILT  | TERRACE |
|------|-------|--------|---------|
| 4    | 4     | 202 m² | 114 m²  |

EXCLUSIVE LUXURY PENTHOUSE WITH LARGE SOLARIUM in SOTOGRANDE MARINA, in PERFECT LOCATION, CLOSE TO A GREAT NUMBER OF SHOPS AND LEISURE PLACES, THE BEACH, GOLF AND SPORTS AREAS. With EXCELLENT VIEWS OF THE SEA AND THE MARINA. Located in one of the most exclusive destinations on the Costa del Sol, this property combines elegance, privacy, quality and location. Sotogrande is known for its exclusive atmosphere and proximity to world-class golf courses, marinas and magnificent beaches. This property is located in a building with modern design and excellent finishes. Every detail has been carefully considered to offer a supreme experience. These are two joined penthouses that offer spacious and bright spaces. With a generous surface area, this home enjoys a spacious attic living room with direct access to the terrace, ideal for relaxing, entertaining and enjoying the impressive views of the marina and the sea. This property also offers a variety of luxury amenities and qualities to satisfy the most demanding tastes. With 24-hour security and restricted access, it offers complete peace of mind. An exclusive lifestyle, with access to private clubs, top-notch restaurants, nautical activities and internationally renowned golf courses.