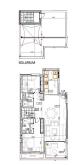

## PENTHOUSE 4 BEDROOMS 4 BATHROOMS IN SOTOGRANDE PUERTO

Sotogrande Puerto

REF# BEMR4646233 €1,700,000

| BEDS | BATHS | BUILT  | TERRACE |
|------|-------|--------|---------|
| 4    | 4     | 202 m² | 114 m²  |

EXCLUSIVE LUXURY PENTHOUSE WITH LARGE SOLARIUM in SOTOGRANDE MARINA, in PERFECT LOCATION, CLOSE TO A GREAT NUMBER OF SHOPS AND LEISURE PLACES, THE BEACH, GOLF AND SPORTS AREAS. With EXCELLENT VIEWS OF THE SEA AND THE MARINA. Located in one of the most exclusive destinations on the Costa del Sol, this property combines elegance, privacy, quality and location. Sotogrande is known for its exclusive atmosphere and proximity to world-class golf courses, marinas and magnificent beaches. This property is located in a building with modern design and excellent finishes. Every detail has been carefully considered to offer a supreme experience. These are two joined penthouses that offer spacious and bright spaces. With a generous surface area, this home enjoys a spacious attic living room with direct access to the terrace, ideal for relaxing, entertaining and enjoying the impressive views of the marina and the sea. This property also offers a variety of luxury amenities and qualities to satisfy the most demanding tastes. With 24-hour security and restricted access, it offers complete peace of mind. An exclusive lifestyle, with access to private clubs, top-notch restaurants, nautical activities and internationally renowned golf courses.