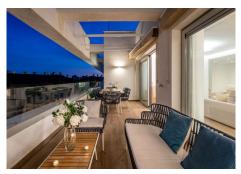

EXCLUSIVE LUXURY PENTHOUSE WITH LARGE SOLARIUM in SOTOGRANDE MARINA, in PERFECT LOCATION, CLOSE TO A GREAT NUMBER OF SHOPS AND LEISURE PLACES, THE BEACH, GOLF AND SPORTS AREAS. With EXCELLENT VIEWS OF THE SEA AND THE MARINA. Located in one of the most exclusive destinations on the Costa del Sol, this property combines elegance, privacy, quality and location. Sotogrande is known for its exclusive atmosphere and proximity to world-class golf courses, marinas and magnificent beaches. This property is located in a building with modern design and excellent finishes. Every detail has been carefully considered to offer a supreme experience. These are two joined penthouses that offer spacious and bright spaces. With a generous surface area, this home enjoys a spacious attic living room with direct access to the terrace, ideal for relaxing, entertaining and enjoying the impressive views of the marina and the sea. This property also offers a variety of luxury amenities and qualities to satisfy the most demanding tastes. With 24-hour security and restricted access, it offers complete peace of mind. An exclusive lifestyle, with access to private clubs, top-notch restaurants, nautical activities and internationally renowned golf courses.