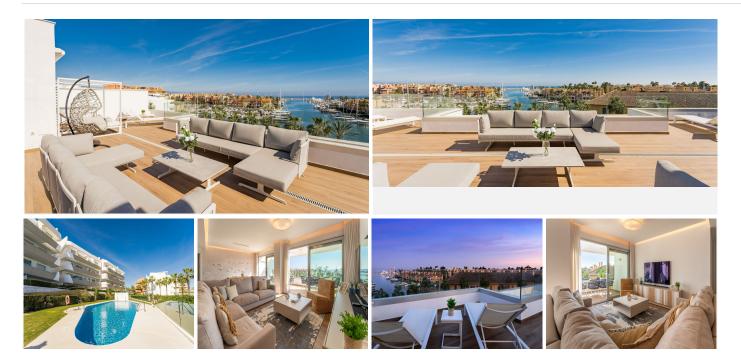

## PENTHOUSE 4 BEDROOMS 4 BATHROOMS IN SOTOGRANDE PUERTO

Sotogrande Puerto

REF# BEMR4646233 €1,700,000

| BEDS | BATHS | BUILT  | TERRACE |
|------|-------|--------|---------|
| 4    | 4     | 202 m² | 114 m²  |

EXCLUSIVE LUXURY PENTHOUSE WITH LARGE SOLARIUM in SOTOGRANDE MARINA, in PERFECT LOCATION, CLOSE TO A GREAT NUMBER OF SHOPS AND LEISURE PLACES, THE BEACH, GOLF AND SPORTS AREAS. With EXCELLENT VIEWS OF THE SEA AND THE MARINA. Located in one of the most exclusive destinations on the Costa del Sol, this property combines elegance, privacy, quality and location. Sotogrande is known for its exclusive atmosphere and proximity to world-class golf courses, marinas and magnificent beaches. This property is located in a building with modern design and excellent finishes. Every detail has been carefully considered to offer a supreme experience. These are two joined penthouses that offer spacious and bright spaces. With a generous surface area, this home enjoys a spacious attic living room with direct access to the terrace, ideal for relaxing, entertaining and enjoying the impressive views of the marina and the sea. This property also offers a variety of luxury amenities and qualities to satisfy the most demanding tastes. With 24-hour security and restricted access, it offers complete peace of mind. An exclusive lifestyle, with access to private clubs, top-notch restaurants, nautical activities and internationally renowned golf courses.