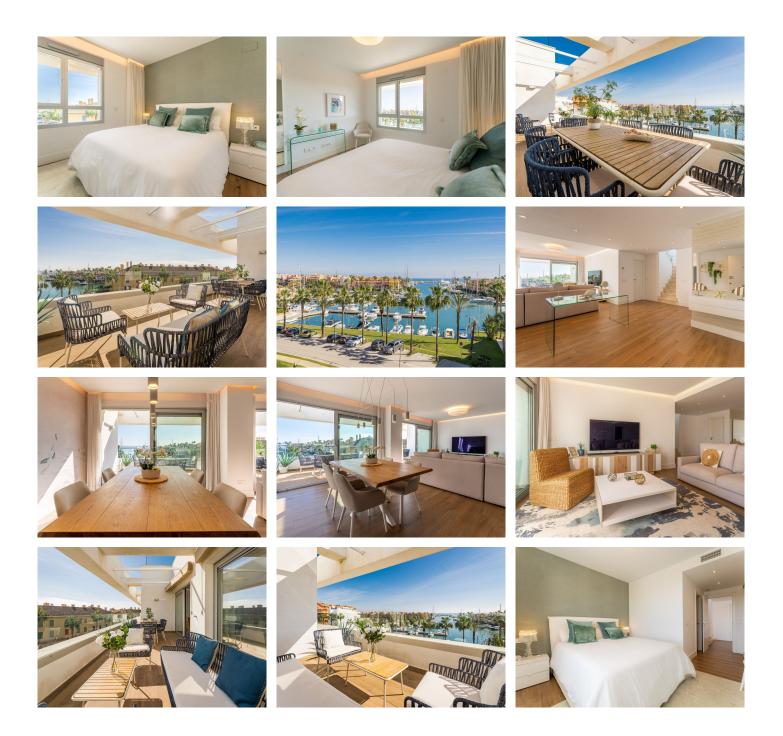

## PENTHOUSE 4 BEDROOMS 4 BATHROOMS IN SOTOGRANDE PUERTO

Sotogrande Puerto

REF# BEMR4646233 €1,700,000

| BEDS | BATHS | BUILT  | TERRACE |
|------|-------|--------|---------|
| 4    | 4     | 202 m² | 114 m²  |

EXCLUSIVE LUXURY PENTHOUSE WITH LARGE SOLARIUM in SOTOGRANDE MARINA, in PERFECT LOCATION, CLOSE TO A GREAT NUMBER OF SHOPS AND LEISURE PLACES, THE BEACH, GOLF AND SPORTS AREAS. With EXCELLENT VIEWS OF THE SEA AND THE MARINA. Located in one of the most exclusive destinations on the Costa del Sol, this property combines elegance, privacy, quality and location. Sotogrande is known for its exclusive atmosphere and proximity to world-class golf courses, marinas and magnificent beaches. This property is located in a building with modern design and excellent finishes. Every detail has been carefully considered to offer a supreme experience. These are two joined penthouses that offer spacious and bright spaces. With a generous surface area, this home enjoys a spacious attic living room with direct access to the terrace, ideal for relaxing, entertaining and enjoying the impressive views of the marina and the sea. This property also offers a variety of luxury amenities and qualities to satisfy the most demanding tastes. With 24-hour security and restricted access, it offers complete peace of mind. An exclusive lifestyle, with access to private clubs, top-notch restaurants, nautical activities and internationally renowned golf courses.