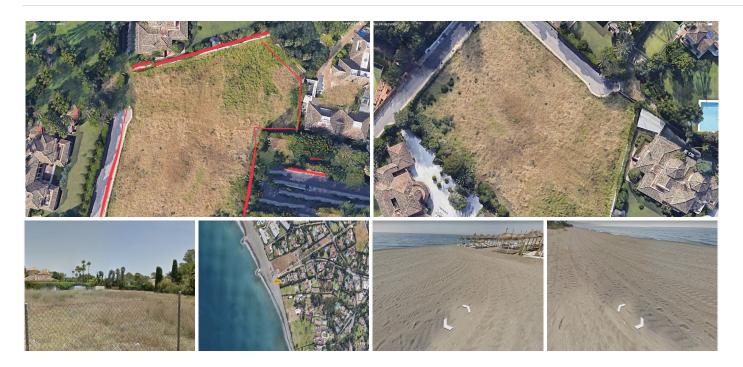

## RESIDENTIAL PLOT BEDROOMS BATHROOMS IN GUADALMINA BAJA

Guadalmina Baja

REF# BEMR4646581 €4,900,000

BEDS BATHS BUILT PLOT m<sup>2</sup> 6058 m<sup>2</sup>

Plot for sale in Guadalmina Baja, near San Pedro de Alcantara Beach

Plot for sale in Guadalmina Low, San Pedro de Alcántara. Regarding the dimensions, the property has 6,058 m² plot. It has the following view features, near beach / sea, near golf, schools near, beach side and nearby playground.

Buildability of 0.25% and an occupation of 20% UE-5 Minimum plot 2,000 m2, separation to borders 5 meters.

Near the beach at 407 meters and the Mall of Guadalmina, A10 minutes from Puerto Banus, 15 minutes from Marbella,