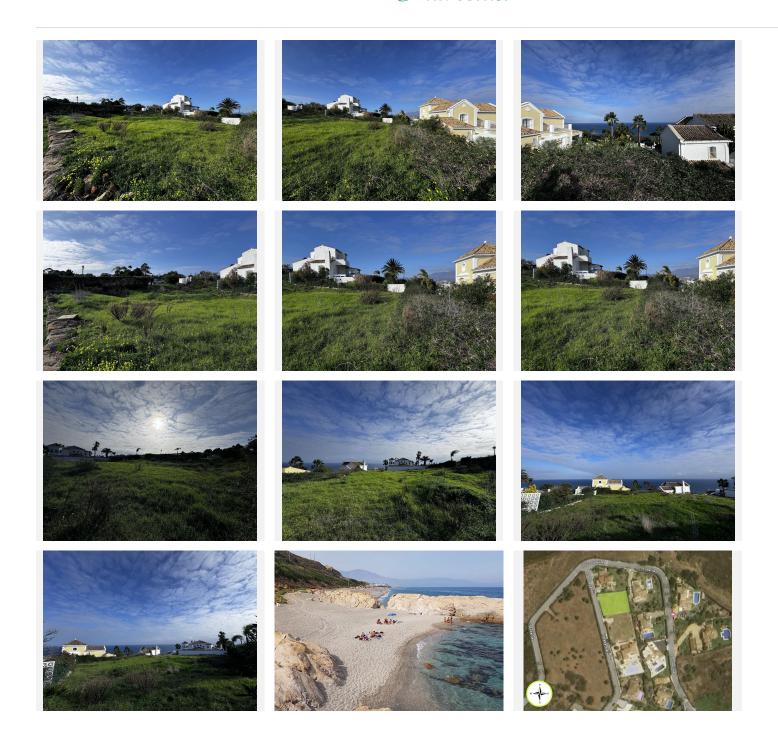

## RESIDENTIAL PLOT BEDROOMS BATHROOMS IN MANILVA

Manilva

REF# BEMR4646815 €335,000

BEDS BATHS BUILT PLOT

245 m<sup>2</sup> 788 m<sup>2</sup>

Discover the ultimate retreat in this exclusive 788m2 plot now with a 245m2 constructable area available for acquisition. This unique property boasts panoramic views, enveloping the serenity of the sea and the majesty of the mountains. Strategically located in a coveted position, this plot lies in proximity to the stunning natural landscapes of Chullera, allowing you to immerse yourself in the timeless beauty of nature.

Imagine building your dream home in this oasis, where each day you'll awaken to breathtaking views. This plot is not merely an opportunity to acquire land, but is one of the last ones available in the area and also a chance to be part of an exceptional environment that will connect you with the tranquility and natural beauty only Chullera can offer. Seize this unique opportunity to bring your architectural visions to life and transform this land into your ideal home!