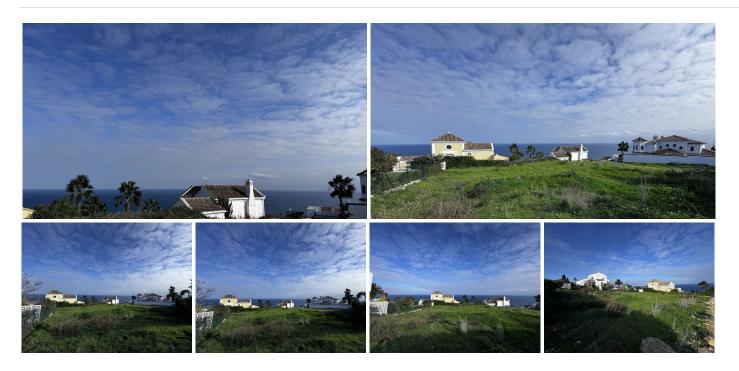

## RESIDENTIAL PLOT BEDROOMS BATHROOMS IN MANILVA

Manilva

REF# BEMR4646815 €335,000

BEDS BATHS BUILT PLOT

245 m<sup>2</sup> 788 m<sup>2</sup>

Discover the ultimate retreat in this exclusive 788m2 plot now with a 245m2 constructable area available for acquisition. This unique property boasts panoramic views, enveloping the serenity of the sea and the majesty of the mountains. Strategically located in a coveted position, this plot lies in proximity to the stunning natural landscapes of Chullera, allowing you to immerse yourself in the timeless beauty of nature.

Imagine building your dream home in this oasis, where each day you'll awaken to breathtaking views. This plot is not merely an opportunity to acquire land, but is one of the last ones available in the area and also a chance to be part of an exceptional environment that will connect you with the tranquility and natural beauty only Chullera can offer. Seize this unique opportunity to bring your architectural visions to life and transform this land into your ideal home!