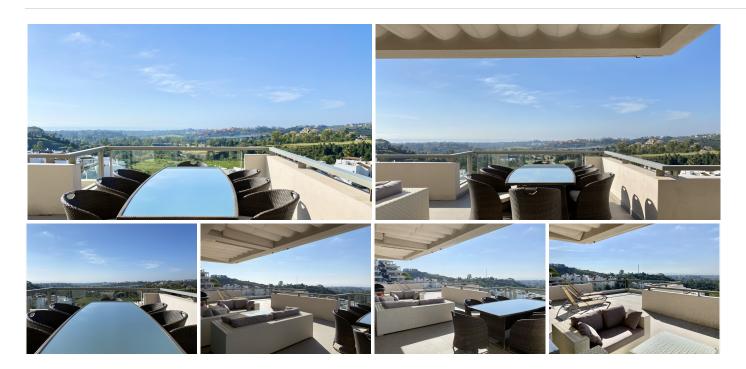

This modern 3-bedroom apartment with 3 en-suite bathrooms, a fully equipped kitchen and a large, partially covered terrace of 87m2, facing south, offers fabulous open views of the golf course and surrounding mountains.

Its staggered construction and large terraces allow all homes to have impressive views of the Mediterranean Sea, the mountains and the golf courses.

This residential complex provides a perfect lifestyle all year round, conveniently connected to the Ronda and Benahavís roads. Additionally, it is located in proximity to renowned golf courses such as Los Arqueros Golf, Higueral Golf and Capanes del Golf, giving residents access to exceptional experiences.