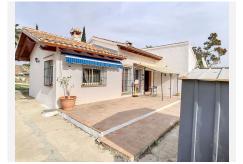

## HOUSE 2 BEDROOMS 1 BATHROOM IN COIN

Coin

REF# BEMR4647004 €265,000

| BEDS | BATHS | BUILT  | PLOT    |
|------|-------|--------|---------|
| 2    | 1     | 117 m² | 5412 m² |

Discover rural serenity in this charming property in Coín, Málaga! This house, situated on a 5400 m2 plot, offers a tranquil and comfortable lifestyle in a picturesque setting. Built in 2003, the single-story house covers 117 m2 and features 2 cozy bedrooms, 1 bathroom, and a spacious independent kitchen. The property stands out with a 44 m2 extension dedicated to the kitchen, providing a bright and functional space for culinary delights.