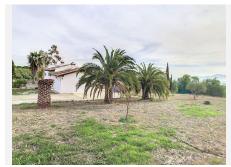

## HOUSE 2 BEDROOMS 1 BATHROOM IN COIN

Coin

REF# BEMR4647004 €265,000

| BEDS | BATHS | BUILT  | PLOT    |
|------|-------|--------|---------|
| 2    | 1     | 117 m² | 5412 m² |

Discover rural serenity in this charming property in Coín, Málaga! This house, situated on a 5400 m2 plot, offers a tranquil and comfortable lifestyle in a picturesque setting. Built in 2003, the single-story house covers 117 m2 and features 2 cozy bedrooms, 1 bathroom, and a spacious independent kitchen. The property stands out with a 44 m2 extension dedicated to the kitchen, providing a bright and functional space for culinary delights.

The expansive plot provides opportunities for various outdoor activities, from gardening to outdoor entertainment. Whether you're enjoying the breathtaking views or relaxing in the charming surroundings, this property is a welcoming home waiting to be discovered. Come and experience serene living in this charming house in Coín!