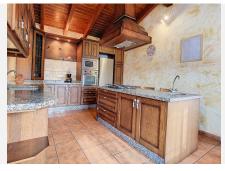

## HOUSE 2 BEDROOMS 1 BATHROOM IN COIN

Coin

REF# BEMR4647004 €265,000

| BEDS | BATHS | BUILT  | PLOT    |
|------|-------|--------|---------|
| 2    | 1     | 117 m² | 5412 m² |

Discover rural serenity in this charming property in Coín, Málaga! This house, situated on a 5400 m2 plot, offers a tranquil and comfortable lifestyle in a picturesque setting. Built in 2003, the single-story house covers 117 m2 and features 2 cozy bedrooms, 1 bathroom, and a spacious independent kitchen. The property stands out with a 44 m2 extension dedicated to the kitchen, providing a bright and functional space for culinary delights.