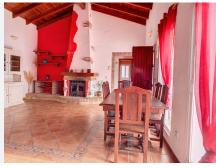

## HOUSE 2 BEDROOMS 1 BATHROOM IN COIN

Coin

REF# BEMR4647004 €265,000

| BEDS | BATHS | BUILT  | PLOT    |
|------|-------|--------|---------|
| 2    | 1     | 117 m² | 5412 m² |

Discover rural serenity in this charming property in Coín, Málaga! This house, situated on a 5400 m2 plot, offers a tranquil and comfortable lifestyle in a picturesque setting. Built in 2003, the single-story house covers 117 m2 and features 2 cozy bedrooms, 1 bathroom, and a spacious independent kitchen. The property stands out with a 44 m2 extension dedicated to the kitchen, providing a bright and functional space for culinary delights.

The expansive plot provides opportunities for various outdoor activities, from gardening to outdoor entertainment. Whether you're enjoying the breathtaking views or relaxing in the charming surroundings, this property is a welcoming home waiting to be discovered. Come and experience serene living in this charming house in Coín!