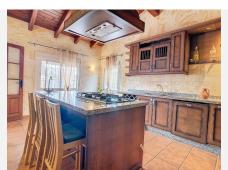

## HOUSE 2 BEDROOMS 1 BATHROOM IN COIN

Coin

REF# BEMR4647004 €265,000

| BEDS | BATHS | BUILT  | PLOT    |
|------|-------|--------|---------|
| 2    | 1     | 117 m² | 5412 m² |

Discover rural serenity in this charming property in Coín, Málaga! This house, situated on a 5400 m2 plot, offers a tranquil and comfortable lifestyle in a picturesque setting. Built in 2003, the single-story house covers 117 m2 and features 2 cozy bedrooms, 1 bathroom, and a spacious independent kitchen. The property stands out with a 44 m2 extension dedicated to the kitchen, providing a bright and functional space for culinary delights.