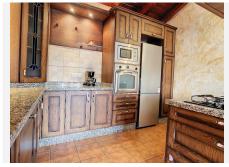

## HOUSE 2 BEDROOMS 1 BATHROOM IN COIN

Coin

REF# BEMR4647004 €265,000

| BEDS | BATHS | BUILT  | PLOT    |
|------|-------|--------|---------|
| 2    | 1     | 117 m² | 5412 m² |

Discover rural serenity in this charming property in Coín, Málaga! This house, situated on a 5400 m2 plot, offers a tranquil and comfortable lifestyle in a picturesque setting. Built in 2003, the single-story house covers 117 m2 and features 2 cozy bedrooms, 1 bathroom, and a spacious independent kitchen. The property stands out with a 44 m2 extension dedicated to the kitchen, providing a bright and functional space for culinary delights.