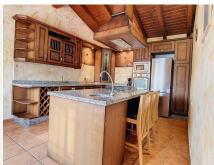

## HOUSE 2 BEDROOMS 1 BATHROOM IN COIN

Coin

REF# BEMR4647004 €265,000

| BEDS | BATHS | BUILT  | PLOT    |
|------|-------|--------|---------|
| 2    | 1     | 117 m² | 5412 m² |

Discover rural serenity in this charming property in Coín, Málaga! This house, situated on a 5400 m2 plot, offers a tranquil and comfortable lifestyle in a picturesque setting. Built in 2003, the single-story house covers 117 m2 and features 2 cozy bedrooms, 1 bathroom, and a spacious independent kitchen. The property stands out with a 44 m2 extension dedicated to the kitchen, providing a bright and functional space for culinary delights.