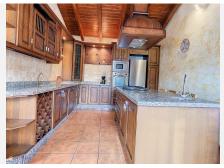

## HOUSE 2 BEDROOMS 1 BATHROOM IN COIN

Coin

REF# BEMR4647004 €265,000

| BEDS | BATHS | BUILT  | PLOT    |
|------|-------|--------|---------|
| 2    | 1     | 117 m² | 5412 m² |

Discover rural serenity in this charming property in Coín, Málaga! This house, situated on a 5400 m2 plot, offers a tranquil and comfortable lifestyle in a picturesque setting. Built in 2003, the single-story house covers 117 m2 and features 2 cozy bedrooms, 1 bathroom, and a spacious independent kitchen. The property stands out with a 44 m2 extension dedicated to the kitchen, providing a bright and functional space for culinary delights.