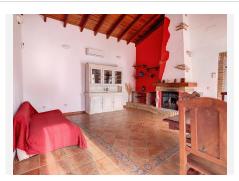

## HOUSE 2 BEDROOMS 1 BATHROOM IN COIN

Coin

REF# BEMR4647004 €265,000

| BEDS | BATHS | BUILT  | PLOT    |
|------|-------|--------|---------|
| 2    | 1     | 117 m² | 5412 m² |

Discover rural serenity in this charming property in Coín, Málaga! This house, situated on a 5400 m2 plot, offers a tranquil and comfortable lifestyle in a picturesque setting. Built in 2003, the single-story house covers 117 m2 and features 2 cozy bedrooms, 1 bathroom, and a spacious independent kitchen. The property stands out with a 44 m2 extension dedicated to the kitchen, providing a bright and functional space for culinary delights.