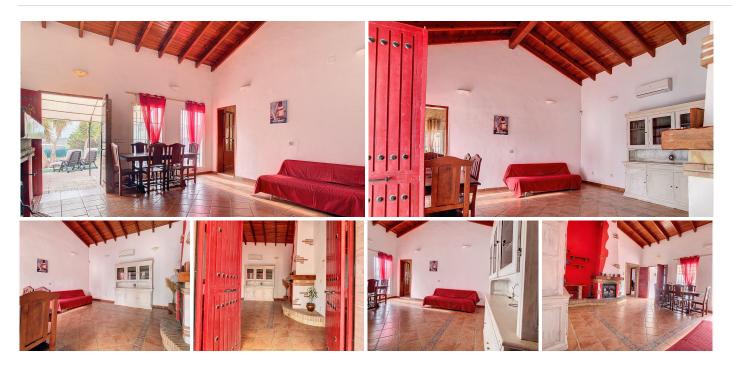

## HOUSE 2 BEDROOMS 1 BATHROOM IN COIN

Coin

REF# BEMR4647004 €265,000

| BEDS | BATHS | BUILT  | PLOT    |
|------|-------|--------|---------|
| 2    | 1     | 117 m² | 5412 m² |

Discover rural serenity in this charming property in Coín, Málaga! This house, situated on a 5400 m2 plot, offers a tranquil and comfortable lifestyle in a picturesque setting. Built in 2003, the single-story house covers 117 m2 and features 2 cozy bedrooms, 1 bathroom, and a spacious independent kitchen. The property stands out with a 44 m2 extension dedicated to the kitchen, providing a bright and functional space for culinary delights.

Located just 30 minutes from Málaga and the coast, and 10 km from Coín, the location offers the perfect blend of rural tranquility and accessibility to urban amenities. This haven of peace is ideal for unwinding after a busy day, allowing you to disconnect and enjoy life in the countryside.

The expansive plot provides opportunities for various outdoor activities, from gardening to outdoor entertainment. Whether you're enjoying the breathtaking views or relaxing in the charming surroundings, this property is a welcoming home waiting to be discovered. Come and experience serene living in this charming house in Coín!