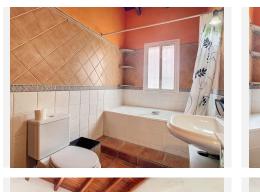

## HOUSE 2 BEDROOMS 1 BATHROOM IN COIN

Coin

REF# BEMR4647004 €265,000

| BEDS | BATHS | BUILT  | PLOT    |
|------|-------|--------|---------|
| 2    | 1     | 117 m² | 5412 m² |

Discover rural serenity in this charming property in Coín, Málaga! This house, situated on a 5400 m2 plot, offers a tranquil and comfortable lifestyle in a picturesque setting. Built in 2003, the single-story house covers 117 m2 and features 2 cozy bedrooms, 1 bathroom, and a spacious independent kitchen. The property stands out with a 44 m2 extension dedicated to the kitchen, providing a bright and functional space for culinary delights.