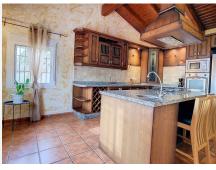

## HOUSE 2 BEDROOMS 1 BATHROOM IN COIN

Coin

REF# BEMR4647004 €265,000

| BEDS | BATHS | BUILT  | PLOT    |
|------|-------|--------|---------|
| 2    | 1     | 117 m² | 5412 m² |

Discover rural serenity in this charming property in Coín, Málaga! This house, situated on a 5400 m2 plot, offers a tranquil and comfortable lifestyle in a picturesque setting. Built in 2003, the single-story house covers 117 m2 and features 2 cozy bedrooms, 1 bathroom, and a spacious independent kitchen. The property stands out with a 44 m2 extension dedicated to the kitchen, providing a bright and functional space for culinary delights.