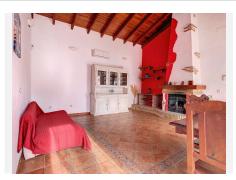

## HOUSE 2 BEDROOMS 1 BATHROOM IN COIN

Coin

REF# BEMR4647004 €265,000

| BEDS | BATHS | BUILT  | PLOT    |
|------|-------|--------|---------|
| 2    | 1     | 117 m² | 5412 m² |

Discover rural serenity in this charming property in Coín, Málaga! This house, situated on a 5400 m2 plot, offers a tranquil and comfortable lifestyle in a picturesque setting. Built in 2003, the single-story house covers 117 m2 and features 2 cozy bedrooms, 1 bathroom, and a spacious independent kitchen. The property stands out with a 44 m2 extension dedicated to the kitchen, providing a bright and functional space for culinary delights.

The expansive plot provides opportunities for various outdoor activities, from gardening to outdoor entertainment. Whether you're enjoying the breathtaking views or relaxing in the charming surroundings, this property is a welcoming home waiting to be discovered. Come and experience serene living in this charming house in Coín!