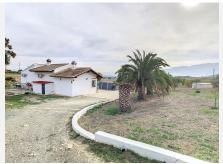

## HOUSE 2 BEDROOMS 1 BATHROOM IN COIN

Coin

REF# BEMR4647004 €265,000

| BEDS | BATHS | BUILT  | PLOT    |
|------|-------|--------|---------|
| 2    | 1     | 117 m² | 5412 m² |

Discover rural serenity in this charming property in Coín, Málaga! This house, situated on a 5400 m2 plot, offers a tranquil and comfortable lifestyle in a picturesque setting. Built in 2003, the single-story house covers 117 m2 and features 2 cozy bedrooms, 1 bathroom, and a spacious independent kitchen. The property stands out with a 44 m2 extension dedicated to the kitchen, providing a bright and functional space for culinary delights.

The expansive plot provides opportunities for various outdoor activities, from gardening to outdoor entertainment. Whether you're enjoying the breathtaking views or relaxing in the charming surroundings, this property is a welcoming home waiting to be discovered. Come and experience serene living in this charming house in Coín!