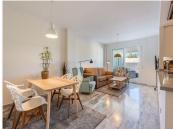

This apartment is westfacing and features a terrace of 54 squere meters with afternoon sun and partial sea views. Half of this terrace is covered and glassed-in so in effect functions as a large living room. Further the apartment has been refurbished with a new open-plan kitchen and new bathrooms. The apartment is sold including an underground garage space and a storage room.