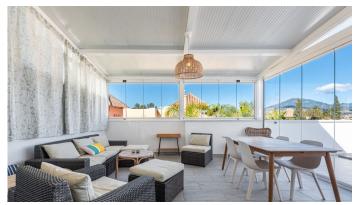

This apartment is westfacing and features a terrace of 54 squere meters with afternoon sun and partial sea views. Half of this terrace is covered and glassed-in so in effect functions as a large living room. Further the apartment has been refurbished with a new open-plan kitchen and new bathrooms. The apartment is sold including an underground garage space and a storage room.