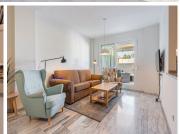

This apartment is westfacing and features a terrace of 54 squere meters with afternoon sun and partial sea views. Half of this terrace is covered and glassed-in so in effect functions as a large living room. Further the apartment has been refurbished with a new open-plan kitchen and new bathrooms. The apartment is sold including an underground garage space and a storage room.