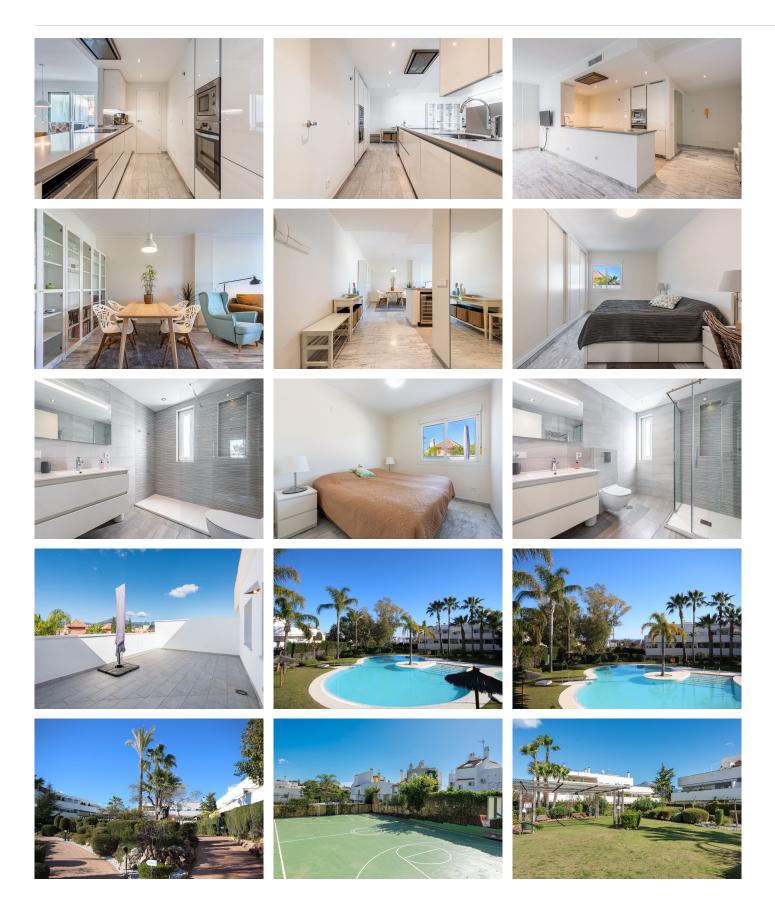

Refurbished top floor apartment in the established Terrazas del Rodeo urbanisation, located in the popular and convenient El Rodeo part of Nueva Andalucia. From here you have a 10-15 minutes walk down to the sea, 20 minutes walk to Puerto Banus, or a 5-10 minutes walk to the charming village of La Campana. The closest supermarket is a mere 3 minutes walk. So all amenities you would need for a pleasurable holiday stay or permanent residence are close by.

This apartment is westfacing and features a terrace of 54 squere meters with afternoon sun and partial sea views. Half of this terrace is covered and glassed-in so in effect functions as a large living room. Further the apartment has been refurbished with a new open-plan kitchen and new bathrooms. The apartment is sold including an underground garage space and a storage room.

The community is gated and has lovely tropical gardens, 2 swimming pools, padel court, childrens play ground and concierge services. This apartment is currently one of the most desirable in the complex and well worth a viewing!