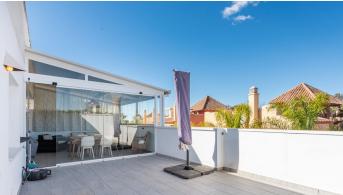

This apartment is westfacing and features a terrace of 54 squere meters with afternoon sun and partial sea views. Half of this terrace is covered and glassed-in so in effect functions as a large living room. Further the apartment has been refurbished with a new open-plan kitchen and new bathrooms. The apartment is sold including an underground garage space and a storage room.