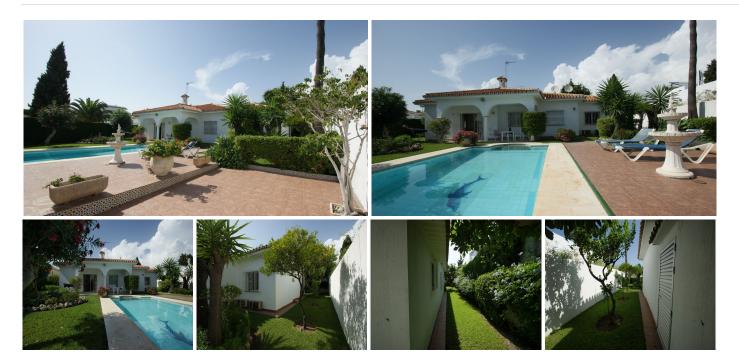

## REF# BEMR4648246 €1,295,000

| BEDS | BATHS | BUILT  | PLOT   |
|------|-------|--------|--------|
| 3    | 3     | 195 m² | 500 m² |

Villa in prime location within walking distance to Puerto Banús and on a dead end street.

This villa is situated in a position which is in high demand due to it's central location with all services, restaurants, supermarket, shops, amenities and beach within walking distance.

The villa faces south, has views and is in it's original state so is in need of renovation.

It is a great renovation project and is possible to extend and add on more square meters which would make this a very valuable property.

The property is built on one level and has a garage and a room with independent access. A great opportunity.