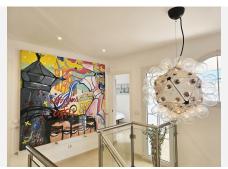

This spacious South-facing property is built on 2 floors and consists of a spacious hallway with seating area, lounge/dining area with modern open plan kitchen, from where there is access to a large covered terrace with glass curtains and a spacious stunning exterior terrace looking straight out to sea with glass balustrade, private swimming pool, barbecue area and exterior shower. There are also 2 double bedrooms and bathrooms (one ensuite) on the ground floor. Upstairs, the bright and spacious master bedroom has an ensuite bathroom, fitted wardrobes and patio doors leading out to a large sun terrace with glass balustrade