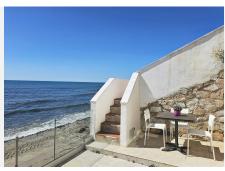

This spacious South-facing property is built on 2 floors and consists of a spacious hallway with seating area, lounge/dining area with modern open plan kitchen, from where there is access to a large covered terrace with glass curtains and a spacious stunning exterior terrace looking straight out to sea with glass balustrade, private swimming pool, barbecue area and exterior shower. There are also 2 double bedrooms and bathrooms (one ensuite) on the ground floor. Upstairs, the bright and spacious master bedroom has an ensuite bathroom, fitted wardrobes and patio doors leading out to a large sun terrace with glass balustrade

+34 952 939 460 · info@bromleyestatesmarbella.com Urbanizacion El Rosario, CN340, Km 188, Marbella, Malaga 29603

Marbella

and spectacular sea views. There are 2 more double bedrooms with ensuite bathrooms, one with its own private terrace with glass balustrade and amazing sea views.