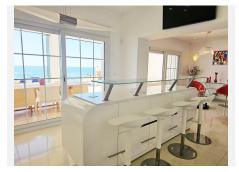

This spacious South-facing property is built on 2 floors and consists of a spacious hallway with seating area, lounge/dining area with modern open plan kitchen, from where there is access to a large covered terrace with glass curtains and a spacious stunning exterior terrace looking straight out to sea with glass balustrade, private swimming pool, barbecue area and exterior shower. There are also 2 double bedrooms and bathrooms (one ensuite) on the ground floor. Upstairs, the bright and spacious master bedroom has an ensuite bathroom, fitted wardrobes and patio doors leading out to a large sun terrace with glass balustrade