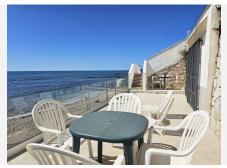

This spacious South-facing property is built on 2 floors and consists of a spacious hallway with seating area, lounge/dining area with modern open plan kitchen, from where there is access to a large covered terrace with glass curtains and a spacious stunning exterior terrace looking straight out to sea with glass balustrade, private swimming pool, barbecue area and exterior shower. There are also 2 double bedrooms and bathrooms (one ensuite) on the ground floor. Upstairs, the bright and spacious master bedroom has an ensuite bathroom, fitted wardrobes and patio doors leading out to a large sun terrace with glass balustrade