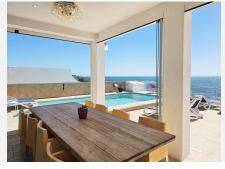

Sea, sand, sky, sun in abundance! Impressive FRONT LINE beach villa with private direct access to the beach. The property has multiple terraces with unbeatable beach and sea views and is only a 5 minute walk from La Cala de Mijas. This 6 bedroom, 6 bathroom property has been totally reformed and is in excellent condition throughout. The villa is located on the sand of El Chaparral beach, making it perfect for those who enjoy life by the sea. In addition, it is located in an area with good access to the highway providing easy access to public transportation with all amenities at your fingertips.

This spacious South-facing property is built on 2 floors and consists of a spacious hallway with seating area, lounge/dining area with modern open plan kitchen, from where there is access to a large covered terrace with glass curtains and a spacious stunning exterior terrace looking straight out to sea with glass balustrade, private swimming pool, barbecue area and exterior shower. There are also 2 double bedrooms and bathrooms (one ensuite) on the ground floor. Upstairs, the bright and spacious master bedroom has an ensuite bathroom, fitted wardrobes and patio doors leading out to a large sun terrace with glass balustrade