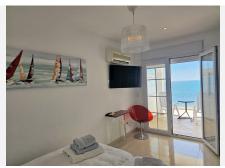

This spacious South-facing property is built on 2 floors and consists of a spacious hallway with seating area, lounge/dining area with modern open plan kitchen, from where there is access to a large covered terrace with glass curtains and a spacious stunning exterior terrace looking straight out to sea with glass balustrade, private swimming pool, barbecue area and exterior shower. There are also 2 double bedrooms and bathrooms (one ensuite) on the ground floor. Upstairs, the bright and spacious master bedroom has an ensuite bathroom, fitted wardrobes and patio doors leading out to a large sun terrace with glass balustrade

+34 952 939 460 · info@bromleyestatesmarbella.com Urbanizacion El Rosario, CN340, Km 188, Marbella, Malaga 29603

Marbella

and spectacular sea views. There are 2 more double bedrooms with ensuite bathrooms, one with its own private terrace with glass balustrade and amazing sea views.