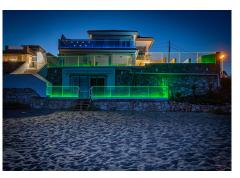

Sea, sand, sky, sun in abundance! Impressive FRONT LINE beach villa with private direct access to the beach. The property has multiple terraces with unbeatable beach and sea views and is only a 5 minute walk from La Cala de Mijas. This 6 bedroom, 6 bathroom property has been totally reformed and is in excellent condition throughout. The villa is located on the sand of El Chaparral beach, making it perfect for those who enjoy life by the sea. In addition, it is located in an area with good access to the highway providing easy access to public transportation with all amenities at your fingertips.

At the rear of the property there are steps leading down to another terrace, from where there are just 5 steps directly on to the sandy beach! From here is access to a separate studio apartment with bathroom, kitchenette and room for a bed. At the front of the property is a spacious courtyard with seating area plus a large storeroom.