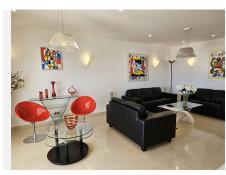

This spacious South-facing property is built on 2 floors and consists of a spacious hallway with seating area, lounge/dining area with modern open plan kitchen, from where there is access to a large covered terrace with glass curtains and a spacious stunning exterior terrace looking straight out to sea with glass balustrade, private swimming pool, barbecue area and exterior shower. There are also 2 double bedrooms and bathrooms (one ensuite) on the ground floor. Upstairs, the bright and spacious master bedroom has an ensuite bathroom, fitted wardrobes and patio doors leading out to a large sun terrace with glass balustrade