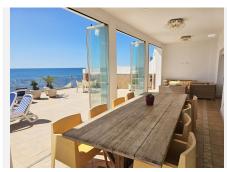

This spacious South-facing property is built on 2 floors and consists of a spacious hallway with seating area, lounge/dining area with modern open plan kitchen, from where there is access to a large covered terrace with glass curtains and a spacious stunning exterior terrace looking straight out to sea with glass balustrade, private swimming pool, barbecue area and exterior shower. There are also 2 double bedrooms and bathrooms (one ensuite) on the ground floor. Upstairs, the bright and spacious master bedroom has an ensuite bathroom, fitted wardrobes and patio doors leading out to a large sun terrace with glass balustrade