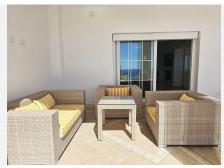

This spacious South-facing property is built on 2 floors and consists of a spacious hallway with seating area, lounge/dining area with modern open plan kitchen, from where there is access to a large covered terrace with glass curtains and a spacious stunning exterior terrace looking straight out to sea with glass balustrade, private swimming pool, barbecue area and exterior shower. There are also 2 double bedrooms and bathrooms (one ensuite) on the ground floor. Upstairs, the bright and spacious master bedroom has an ensuite bathroom, fitted wardrobes and patio doors leading out to a large sun terrace with glass balustrade