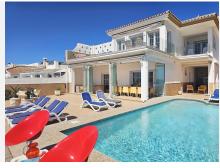

This spacious South-facing property is built on 2 floors and consists of a spacious hallway with seating area, lounge/dining area with modern open plan kitchen, from where there is access to a large covered terrace with glass curtains and a spacious stunning exterior terrace looking straight out to sea with glass balustrade, private swimming pool, barbecue area and exterior shower. There are also 2 double bedrooms and bathrooms (one ensuite) on the ground floor. Upstairs, the bright and spacious master bedroom has an ensuite bathroom, fitted wardrobes and patio doors leading out to a large sun terrace with glass balustrade