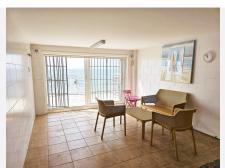

This spacious South-facing property is built on 2 floors and consists of a spacious hallway with seating area, lounge/dining area with modern open plan kitchen, from where there is access to a large covered terrace with glass curtains and a spacious stunning exterior terrace looking straight out to sea with glass balustrade, private swimming pool, barbecue area and exterior shower. There are also 2 double bedrooms and bathrooms (one ensuite) on the ground floor. Upstairs, the bright and spacious master bedroom has an ensuite bathroom, fitted wardrobes and patio doors leading out to a large sun terrace with glass balustrade