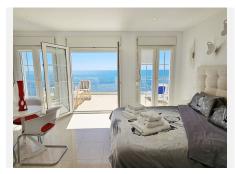

This spacious South-facing property is built on 2 floors and consists of a spacious hallway with seating area, lounge/dining area with modern open plan kitchen, from where there is access to a large covered terrace with glass curtains and a spacious stunning exterior terrace looking straight out to sea with glass balustrade, private swimming pool, barbecue area and exterior shower. There are also 2 double bedrooms and bathrooms (one ensuite) on the ground floor. Upstairs, the bright and spacious master bedroom has an ensuite bathroom, fitted wardrobes and patio doors leading out to a large sun terrace with glass balustrade

+34 952 939 460 · info@bromleyestatesmarbella.com Urbanizacion El Rosario, CN340, Km 188, Marbella, Malaga 29603

Marbella

and spectacular sea views. There are 2 more double bedrooms with ensuite bathrooms, one with its own private terrace with glass balustrade and amazing sea views.