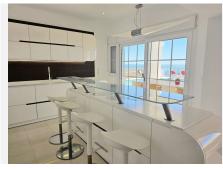

This spacious South-facing property is built on 2 floors and consists of a spacious hallway with seating area, lounge/dining area with modern open plan kitchen, from where there is access to a large covered terrace with glass curtains and a spacious stunning exterior terrace looking straight out to sea with glass balustrade, private swimming pool, barbecue area and exterior shower. There are also 2 double bedrooms and bathrooms (one ensuite) on the ground floor. Upstairs, the bright and spacious master bedroom has an ensuite bathroom, fitted wardrobes and patio doors leading out to a large sun terrace with glass balustrade