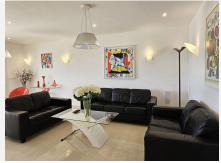

This spacious South-facing property is built on 2 floors and consists of a spacious hallway with seating area, lounge/dining area with modern open plan kitchen, from where there is access to a large covered terrace with glass curtains and a spacious stunning exterior terrace looking straight out to sea with glass balustrade, private swimming pool, barbecue area and exterior shower. There are also 2 double bedrooms and bathrooms (one ensuite) on the ground floor. Upstairs, the bright and spacious master bedroom has an ensuite bathroom, fitted wardrobes and patio doors leading out to a large sun terrace with glass balustrade