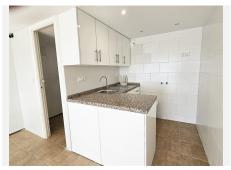

This spacious South-facing property is built on 2 floors and consists of a spacious hallway with seating area, lounge/dining area with modern open plan kitchen, from where there is access to a large covered terrace with glass curtains and a spacious stunning exterior terrace looking straight out to sea with glass balustrade, private swimming pool, barbecue area and exterior shower. There are also 2 double bedrooms and bathrooms (one ensuite) on the ground floor. Upstairs, the bright and spacious master bedroom has an ensuite bathroom, fitted wardrobes and patio doors leading out to a large sun terrace with glass balustrade