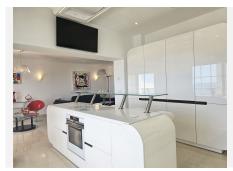

This spacious South-facing property is built on 2 floors and consists of a spacious hallway with seating area, lounge/dining area with modern open plan kitchen, from where there is access to a large covered terrace with glass curtains and a spacious stunning exterior terrace looking straight out to sea with glass balustrade, private swimming pool, barbecue area and exterior shower. There are also 2 double bedrooms and bathrooms (one ensuite) on the ground floor. Upstairs, the bright and spacious master bedroom has an ensuite bathroom, fitted wardrobes and patio doors leading out to a large sun terrace with glass balustrade