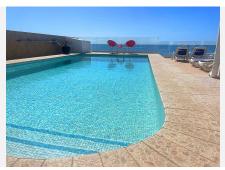

This spacious South-facing property is built on 2 floors and consists of a spacious hallway with seating area, lounge/dining area with modern open plan kitchen, from where there is access to a large covered terrace with glass curtains and a spacious stunning exterior terrace looking straight out to sea with glass balustrade, private swimming pool, barbecue area and exterior shower. There are also 2 double bedrooms and bathrooms (one ensuite) on the ground floor. Upstairs, the bright and spacious master bedroom has an ensuite bathroom, fitted wardrobes and patio doors leading out to a large sun terrace with glass balustrade