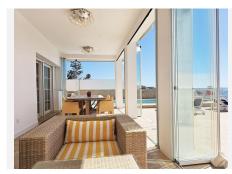

This spacious South-facing property is built on 2 floors and consists of a spacious hallway with seating area, lounge/dining area with modern open plan kitchen, from where there is access to a large covered terrace with glass curtains and a spacious stunning exterior terrace looking straight out to sea with glass balustrade, private swimming pool, barbecue area and exterior shower. There are also 2 double bedrooms and bathrooms (one ensuite) on the ground floor. Upstairs, the bright and spacious master bedroom has an ensuite bathroom, fitted wardrobes and patio doors leading out to a large sun terrace with glass balustrade