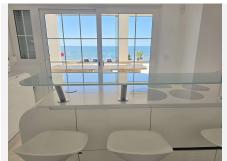

This spacious South-facing property is built on 2 floors and consists of a spacious hallway with seating area, lounge/dining area with modern open plan kitchen, from where there is access to a large covered terrace with glass curtains and a spacious stunning exterior terrace looking straight out to sea with glass balustrade, private swimming pool, barbecue area and exterior shower. There are also 2 double bedrooms and bathrooms (one ensuite) on the ground floor. Upstairs, the bright and spacious master bedroom has an ensuite bathroom, fitted wardrobes and patio doors leading out to a large sun terrace with glass balustrade