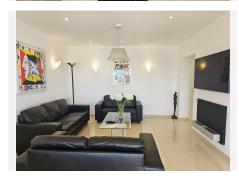

This spacious South-facing property is built on 2 floors and consists of a spacious hallway with seating area, lounge/dining area with modern open plan kitchen, from where there is access to a large covered terrace with glass curtains and a spacious stunning exterior terrace looking straight out to sea with glass balustrade, private swimming pool, barbecue area and exterior shower. There are also 2 double bedrooms and bathrooms (one ensuite) on the ground floor. Upstairs, the bright and spacious master bedroom has an ensuite bathroom, fitted wardrobes and patio doors leading out to a large sun terrace with glass balustrade