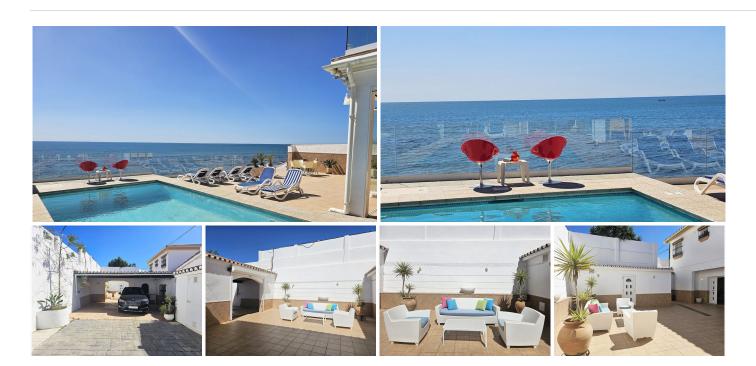

Sea, sand, sky, sun in abundance! Impressive FRONT LINE beach villa with private direct access to the beach. The property has multiple terraces with unbeatable beach and sea views and is only a 5 minute walk from La Cala de Mijas. This 6 bedroom, 6 bathroom property has been totally reformed and is in excellent condition throughout. The villa is located on the sand of El Chaparral beach, making it perfect for those who enjoy life by the sea. In addition, it is located in an area with good access to the highway providing easy access to public transportation with all amenities at your fingertips.

This spacious South-facing property is built on 2 floors and consists of a spacious hallway with seating area, lounge/dining area with modern open plan kitchen, from where there is access to a large covered terrace with glass curtains and a spacious stunning exterior terrace looking straight out to sea with glass balustrade, private swimming pool, barbecue area and exterior shower. There are also 2 double bedrooms and bathrooms (one ensuite) on the ground floor. Upstairs, the bright and spacious master bedroom has an ensuite bathroom, fitted wardrobes and patio doors leading out to a large sun terrace with glass balustrade

At the rear of the property there are steps leading down to another terrace, from where there are just 5 steps directly on to the sandy beach! From here is access to a separate studio apartment with bathroom, kitchenette and room for a bed. At the front of the property is a spacious courtyard with seating area plus a large storeroom.

The property is being sold fully furnished and also benefits from a private car port for 2 vehicles, electric entrance gate, alarm system, hot & cold air conditioning, double glazing, persiana blinds, fitted wardrobes, fibre optic internet and Smart TV screens in all rooms. The property has a Tourist Licence and rents for 8,400€ per week during high season.