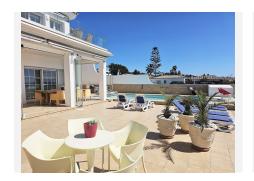

This spacious South-facing property is built on 2 floors and consists of a spacious hallway with seating area, lounge/dining area with modern open plan kitchen, from where there is access to a large covered terrace with glass curtains and a spacious stunning exterior terrace looking straight out to sea with glass balustrade, private swimming pool, barbecue area and exterior shower. There are also 2 double bedrooms and bathrooms (one ensuite) on the ground floor. Upstairs, the bright and spacious master bedroom has an ensuite bathroom, fitted wardrobes and patio doors leading out to a large sun terrace with glass balustrade

At the rear of the property there are steps leading down to another terrace, from where there are just 5 steps directly on to the sandy beach! From here is access to a separate studio apartment with bathroom, kitchenette and room for a bed. At the front of the property is a spacious courtyard with seating area plus a large storeroom.