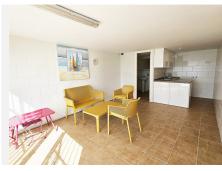

This spacious South-facing property is built on 2 floors and consists of a spacious hallway with seating area, lounge/dining area with modern open plan kitchen, from where there is access to a large covered terrace with glass curtains and a spacious stunning exterior terrace looking straight out to sea with glass balustrade, private swimming pool, barbecue area and exterior shower. There are also 2 double bedrooms and bathrooms (one ensuite) on the ground floor. Upstairs, the bright and spacious master bedroom has an ensuite bathroom, fitted wardrobes and patio doors leading out to a large sun terrace with glass balustrade