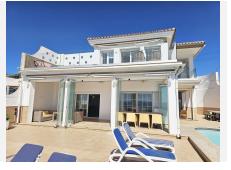

This spacious South-facing property is built on 2 floors and consists of a spacious hallway with seating area, lounge/dining area with modern open plan kitchen, from where there is access to a large covered terrace with glass curtains and a spacious stunning exterior terrace looking straight out to sea with glass balustrade, private swimming pool, barbecue area and exterior shower. There are also 2 double bedrooms and bathrooms (one ensuite) on the ground floor. Upstairs, the bright and spacious master bedroom has an ensuite bathroom, fitted wardrobes and patio doors leading out to a large sun terrace with glass balustrade

The property is being sold fully furnished and also benefits from a private car port for 2 vehicles, electric entrance gate, alarm system, hot & cold air conditioning, double glazing, persiana blinds, fitted wardrobes, fibre optic internet and Smart TV screens in all rooms. The property has a Tourist Licence and rents for 8,400€ per week during high season.