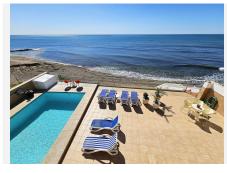

Sea, sand, sky, sun in abundance! Impressive FRONT LINE beach villa with private direct access to the beach. The property has multiple terraces with unbeatable beach and sea views and is only a 5 minute walk from La Cala de Mijas. This 6 bedroom, 6 bathroom property has been totally reformed and is in excellent condition throughout. The villa is located on the sand of El Chaparral beach, making it perfect for those who enjoy life by the sea. In addition, it is located in an area with good access to the highway providing easy access to public transportation with all amenities at your fingertips.

This spacious South-facing property is built on 2 floors and consists of a spacious hallway with seating area, lounge/dining area with modern open plan kitchen, from where there is access to a large covered terrace with glass curtains and a spacious stunning exterior terrace looking straight out to sea with glass balustrade, private swimming pool, barbecue area and exterior shower. There are also 2 double bedrooms and bathrooms (one ensuite) on the ground floor. Upstairs, the bright and spacious master bedroom has an ensuite bathroom, fitted wardrobes and patio doors leading out to a large sun terrace with glass balustrade