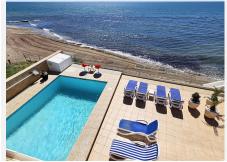

This spacious South-facing property is built on 2 floors and consists of a spacious hallway with seating area, lounge/dining area with modern open plan kitchen, from where there is access to a large covered terrace with glass curtains and a spacious stunning exterior terrace looking straight out to sea with glass balustrade, private swimming pool, barbecue area and exterior shower. There are also 2 double bedrooms and bathrooms (one ensuite) on the ground floor. Upstairs, the bright and spacious master bedroom has an ensuite bathroom, fitted wardrobes and patio doors leading out to a large sun terrace with glass balustrade

At the rear of the property there are steps leading down to another terrace, from where there are just 5 steps directly on to the sandy beach! From here is access to a separate studio apartment with bathroom, kitchenette and room for a bed. At the front of the property is a spacious courtyard with seating area plus a large storeroom.