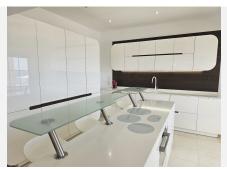

This spacious South-facing property is built on 2 floors and consists of a spacious hallway with seating area, lounge/dining area with modern open plan kitchen, from where there is access to a large covered terrace with glass curtains and a spacious stunning exterior terrace looking straight out to sea with glass balustrade, private swimming pool, barbecue area and exterior shower. There are also 2 double bedrooms and bathrooms (one ensuite) on the ground floor. Upstairs, the bright and spacious master bedroom has an ensuite bathroom, fitted wardrobes and patio doors leading out to a large sun terrace with glass balustrade