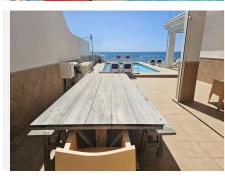

Sea, sand, sky, sun in abundance! Impressive FRONT LINE beach villa with private direct access to the beach. The property has multiple terraces with unbeatable beach and sea views and is only a 5 minute walk from La Cala de Mijas. This 6 bedroom, 6 bathroom property has been totally reformed and is in excellent condition throughout. The villa is located on the sand of El Chaparral beach, making it perfect for those who enjoy life by the sea. In addition, it is located in an area with good access to the highway providing easy access to public transportation with all amenities at your fingertips.

This spacious South-facing property is built on 2 floors and consists of a spacious hallway with seating area, lounge/dining area with modern open plan kitchen, from where there is access to a large covered terrace with glass curtains and a spacious stunning exterior terrace looking straight out to sea with glass balustrade, private swimming pool, barbecue area and exterior shower. There are also 2 double bedrooms and bathrooms (one ensuite) on the ground floor. Upstairs, the bright and spacious master bedroom has an ensuite bathroom, fitted wardrobes and patio doors leading out to a large sun terrace with glass balustrade