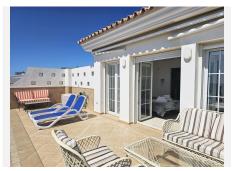

This spacious South-facing property is built on 2 floors and consists of a spacious hallway with seating area, lounge/dining area with modern open plan kitchen, from where there is access to a large covered terrace with glass curtains and a spacious stunning exterior terrace looking straight out to sea with glass balustrade, private swimming pool, barbecue area and exterior shower. There are also 2 double bedrooms and bathrooms (one ensuite) on the ground floor. Upstairs, the bright and spacious master bedroom has an ensuite bathroom, fitted wardrobes and patio doors leading out to a large sun terrace with glass balustrade

+34 952 939 460 · info@bromleyestatesmarbella.com Urbanizacion El Rosario, CN340, Km 188, Marbella, Malaga 29603

Marbella

and spectacular sea views. There are 2 more double bedrooms with ensuite bathrooms, one with its own private terrace with glass balustrade and amazing sea views.