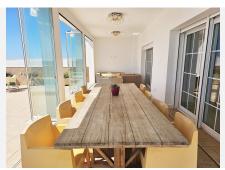

This spacious South-facing property is built on 2 floors and consists of a spacious hallway with seating area, lounge/dining area with modern open plan kitchen, from where there is access to a large covered terrace with glass curtains and a spacious stunning exterior terrace looking straight out to sea with glass balustrade, private swimming pool, barbecue area and exterior shower. There are also 2 double bedrooms and bathrooms (one ensuite) on the ground floor. Upstairs, the bright and spacious master bedroom has an ensuite bathroom, fitted wardrobes and patio doors leading out to a large sun terrace with glass balustrade