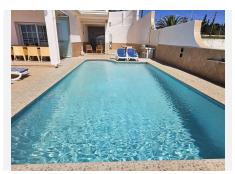

This spacious South-facing property is built on 2 floors and consists of a spacious hallway with seating area, lounge/dining area with modern open plan kitchen, from where there is access to a large covered terrace with glass curtains and a spacious stunning exterior terrace looking straight out to sea with glass balustrade, private swimming pool, barbecue area and exterior shower. There are also 2 double bedrooms and bathrooms (one ensuite) on the ground floor. Upstairs, the bright and spacious master bedroom has an ensuite bathroom, fitted wardrobes and patio doors leading out to a large sun terrace with glass balustrade