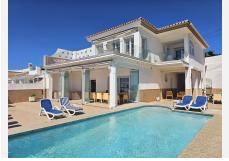

Sea, sand, sky, sun in abundance! Impressive FRONT LINE beach villa with private direct access to the beach. The property has multiple terraces with unbeatable beach and sea views and is only a 5 minute walk from La Cala de Mijas. This 6 bedroom, 6 bathroom property has been totally reformed and is in excellent condition throughout. The villa is located on the sand of El Chaparral beach, making it perfect for those who enjoy life by the sea. In addition, it is located in an area with good access to the highway providing easy access to public transportation with all amenities at your fingertips.

This spacious South-facing property is built on 2 floors and consists of a spacious hallway with seating area, lounge/dining area with modern open plan kitchen, from where there is access to a large covered terrace with glass curtains and a spacious stunning exterior terrace looking straight out to sea with glass balustrade, private swimming pool, barbecue area and exterior shower. There are also 2 double bedrooms and bathrooms (one ensuite) on the ground floor. Upstairs, the bright and spacious master bedroom has an ensuite bathroom, fitted wardrobes and patio doors leading out to a large sun terrace with glass balustrade