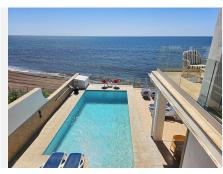

This spacious South-facing property is built on 2 floors and consists of a spacious hallway with seating area, lounge/dining area with modern open plan kitchen, from where there is access to a large covered terrace with glass curtains and a spacious stunning exterior terrace looking straight out to sea with glass balustrade, private swimming pool, barbecue area and exterior shower. There are also 2 double bedrooms and bathrooms (one ensuite) on the ground floor. Upstairs, the bright and spacious master bedroom has an ensuite bathroom, fitted wardrobes and patio doors leading out to a large sun terrace with glass balustrade