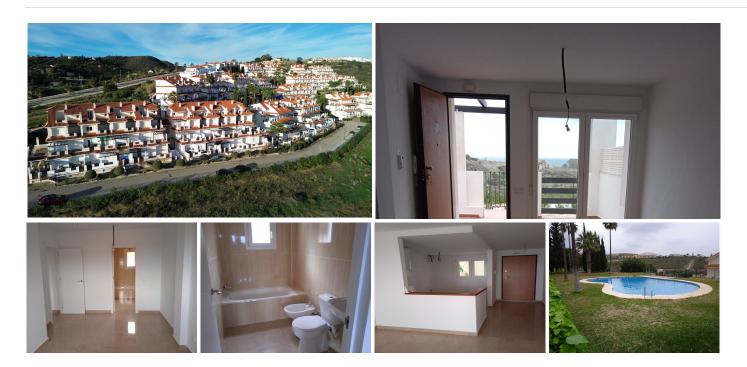

## PENTHOUSE 2 BEDROOMS 2 BATHROOMS IN MANILVA

Manilya

REF# BEMR4648564 €156,000

| BEDS | BATHS | BUILT |
|------|-------|-------|
| 2    | 2     | 65 m² |

This residential complex is located in a private area less than 500m from the beach, with stunning sea views. This complex consists of 3 type of units: the Ground Floor, First Floor and Penthouse duplex with 2 and 3 bedrooms.

Starting price TODAY,156,000 euro for a penthouse duplex

This residence has been refurbished in 2024 and offers seamless indoor-outdoor living. Relax on the private terrace and enjoy panoramic ocean views.