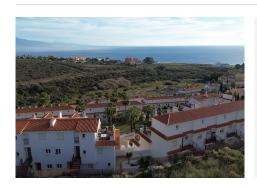

## PENTHOUSE 2 BEDROOMS 2 BATHROOMS IN MANILVA

Manilya

REF# BEMR4648564 €156,000

| BEDS | BATHS | BUILT |
|------|-------|-------|
| 2    | 2     | 65 m² |

This residential complex is located in a private area less than 500m from the beach, with stunning sea views. This complex consists of 3 type of units: the Ground Floor, First Floor and Penthouse duplex with 2 and 3 bedrooms.

Starting price TODAY,156,000 euro for a penthouse duplex

This residence has been refurbished in 2024 and offers seamless indoor-outdoor living. Relax on the private terrace and enjoy panoramic ocean views.