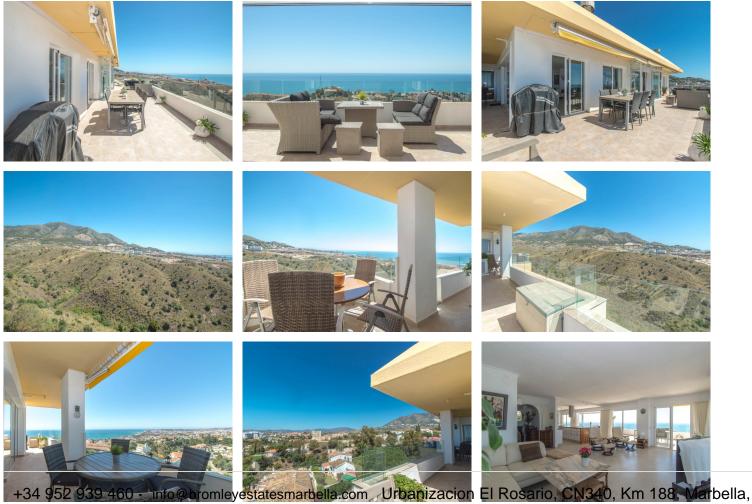

+34 952 939 460 · info@bromleyestatesmarbella.com Urbanizacion El Rosario, CN340, Km 188, Marbella, Malaga 29603

The enormous south-facing main terrace has sun all day and several seating areas, with space for a barbecue, sun loungers and a dining table.

The property is in very good condition with air conditioning in the living room and dining room, the bedrooms have ceiling fans, underfloor heating in the bathrooms, awnings on the terraces.

Very well maintained community with pool open all year round and ample community parking.