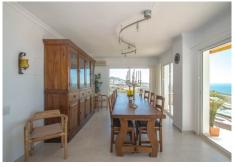

It is distributed on a single floor as follows:

Large entrance hall, living room with open views of the sea, and direct access to the terrace, beautiful fully well-equipped kitchen with great views of the sea and direct access to the terrace, plus a large dining room with a table for 10 people. There are 3 double bedrooms with fitted wardrobes and all with direct access to the side terraces facing east and west. The 2 bathrooms have been renovated with underfloor heating. There is also a small office.