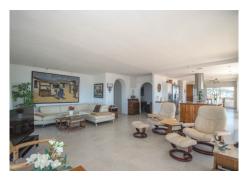

It is distributed on a single floor as follows:

Large entrance hall, living room with open views of the sea, and direct access to the terrace, beautiful fully well-equipped kitchen with great views of the sea and direct access to the terrace, plus a large dining room with a table for 10 people. There are 3 double bedrooms with fitted wardrobes and all with direct access to the side terraces facing east and west. The 2 bathrooms have been renovated with underfloor heating. There is also a small office.

The property is in very good condition with air conditioning in the living room and dining room, the bedrooms have ceiling fans, underfloor heating in the bathrooms, awnings on the terraces.

Very well maintained community with pool open all year round and ample community parking.