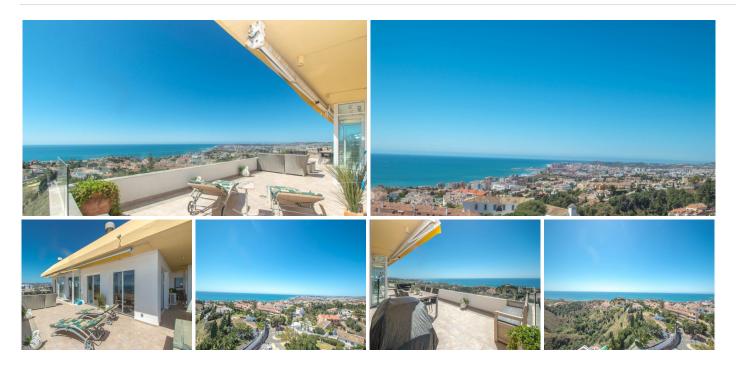

Penthouse with stunning views!!

Highly recommended to visit this bright penthouse with panoramic views of the sea, Fuengirola and the mountains with a very large sunny terrace with 100% privacy and tranquility.

It is distributed on a single floor as follows:

Large entrance hall, living room with open views of the sea, and direct access to the terrace, beautiful fully well-equipped kitchen with great views of the sea and direct access to the terrace, plus a large dining room with a table for 10 people. There are 3 double bedrooms with fitted wardrobes and all with direct access to the side terraces facing east and west. The 2 bathrooms have been renovated with underfloor heating. There is also a small office.

+34 952 939 460 · info@bromleyestatesmarbella.com Urbanizacion El Rosario, CN340, Km 188, Marbella, Malaga 29603

The enormous south-facing main terrace has sun all day and several seating areas, with space for a barbecue, sun loungers and a dining table.