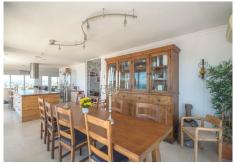

It is distributed on a single floor as follows:

Large entrance hall, living room with open views of the sea, and direct access to the terrace, beautiful fully well-equipped kitchen with great views of the sea and direct access to the terrace, plus a large dining room with a table for 10 people. There are 3 double bedrooms with fitted wardrobes and all with direct access to the side terraces facing east and west. The 2 bathrooms have been renovated with underfloor heating. There is also a small office.