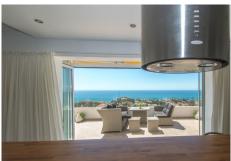

+34 952 939 460 · info@bromleyestatesmarbella.com Urbanizacion El Rosario, CN340, Km 188, Marbella, Malaga 29603

The enormous south-facing main terrace has sun all day and several seating areas, with space for a barbecue, sun loungers and a dining table.

The property is in very good condition with air conditioning in the living room and dining room, the bedrooms have ceiling fans, underfloor heating in the bathrooms, awnings on the terraces.

Very well maintained community with pool open all year round and ample community parking.