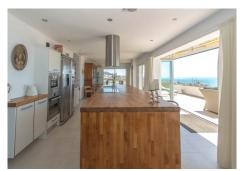

It is distributed on a single floor as follows:

Large entrance hall, living room with open views of the sea, and direct access to the terrace, beautiful fully well-equipped kitchen with great views of the sea and direct access to the terrace, plus a large dining room with a table for 10 people. There are 3 double bedrooms with fitted wardrobes and all with direct access to the side terraces facing east and west. The 2 bathrooms have been renovated with underfloor heating. There is also a small office.