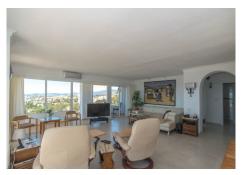

It is distributed on a single floor as follows:

Large entrance hall, living room with open views of the sea, and direct access to the terrace, beautiful fully well-equipped kitchen with great views of the sea and direct access to the terrace, plus a large dining room with a table for 10 people. There are 3 double bedrooms with fitted wardrobes and all with direct access to the side terraces facing east and west. The 2 bathrooms have been renovated with underfloor heating. There is also a small office.