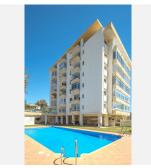

## PENTHOUSE 3 BEDROOMS 2 BATHROOMS IN TORREBLANCA

Torreblanca

REF# BEMR4648747 €650,000

| BEDS | BATHS | BUILT  | TERRACE |
|------|-------|--------|---------|
| 3    | 2     | 237 m² | 85 m²   |

Recent reduction from 690.000€ to 650.000€!!

Penthouse with stunning views!!

Highly recommended to visit this bright penthouse with panoramic views of the sea, Fuengirola and the mountains with a very large sunny terrace with 100% privacy and tranquility.

The property is in very good condition with air conditioning in the living room and dining room, the bedrooms have ceiling fans, underfloor heating in the bathrooms, awnings on the terraces.

Very well maintained community with pool open all year round and ample community parking.