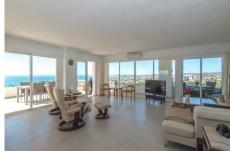

Penthouse with stunning views!!

Highly recommended to visit this bright penthouse with panoramic views of the sea, Fuengirola and the mountains with a very large sunny terrace with 100% privacy and tranquility.

It is distributed on a single floor as follows:

Large entrance hall, living room with open views of the sea, and direct access to the terrace, beautiful fully well-equipped kitchen with great views of the sea and direct access to the terrace, plus a large dining room with a table for 10 people. There are 3 double bedrooms with fitted wardrobes and all with direct access to the side terraces facing east and west. The 2 bathrooms have been renovated with underfloor heating. There is also a small office.