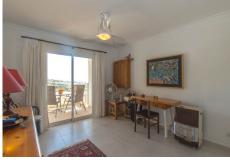

It is distributed on a single floor as follows:

Large entrance hall, living room with open views of the sea, and direct access to the terrace, beautiful fully well-equipped kitchen with great views of the sea and direct access to the terrace, plus a large dining room with a table for 10 people. There are 3 double bedrooms with fitted wardrobes and all with direct access to the side terraces facing east and west. The 2 bathrooms have been renovated with underfloor heating. There is also a small office.

+34 952 939 460 · info@bromleyestatesmarbella.com Urbanizacion El Rosario, CN340, Km 188, Marbella, Malaga 29603

The enormous south-facing main terrace has sun all day and several seating areas, with space for a barbecue, sun loungers and a dining table.