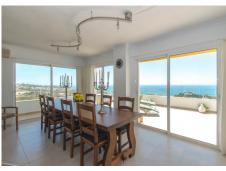

Penthouse with stunning views!!

Highly recommended to visit this bright penthouse with panoramic views of the sea, Fuengirola and the mountains with a very large sunny terrace with 100% privacy and tranquility.

It is distributed on a single floor as follows:

Large entrance hall, living room with open views of the sea, and direct access to the terrace, beautiful fully well-equipped kitchen with great views of the sea and direct access to the terrace, plus a large dining room with a table for 10 people. There are 3 double bedrooms with fitted wardrobes and all with direct access to the side terraces facing east and west. The 2 bathrooms have been renovated with underfloor heating. There is also a small office.