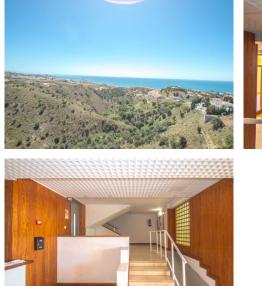

Penthouse with stunning views!!

Highly recommended to visit this bright penthouse with panoramic views of the sea, Fuengirola and the mountains with a very large sunny terrace with 100% privacy and tranquility.

It is distributed on a single floor as follows:

Large entrance hall, living room with open views of the sea, and direct access to the terrace, beautiful fully well-equipped kitchen with great views of the sea and direct access to the terrace, plus a large dining room with a table for 10 people. There are 3 double bedrooms with fitted wardrobes and all with direct access to the side terraces facing east and west. The 2 bathrooms have been renovated with underfloor heating. There is also a small office.