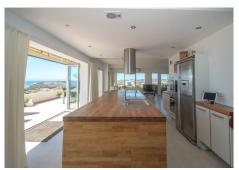

Penthouse with stunning views!!

Highly recommended to visit this bright penthouse with panoramic views of the sea, Fuengirola and the mountains with a very large sunny terrace with 100% privacy and tranquility.

It is distributed on a single floor as follows:

Large entrance hall, living room with open views of the sea, and direct access to the terrace, beautiful fully well-equipped kitchen with great views of the sea and direct access to the terrace, plus a large dining room with a table for 10 people. There are 3 double bedrooms with fitted wardrobes and all with direct access to the side terraces facing east and west. The 2 bathrooms have been renovated with underfloor heating. There is also a small office.