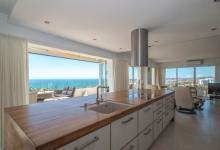

It is distributed on a single floor as follows:

Large entrance hall, living room with open views of the sea, and direct access to the terrace, beautiful fully well-equipped kitchen with great views of the sea and direct access to the terrace, plus a large dining room with a table for 10 people. There are 3 double bedrooms with fitted wardrobes and all with direct access to the side terraces facing east and west. The 2 bathrooms have been renovated with underfloor heating. There is also a small office.