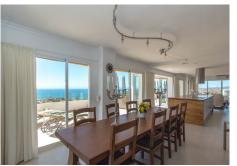

It is distributed on a single floor as follows:

Large entrance hall, living room with open views of the sea, and direct access to the terrace, beautiful fully well-equipped kitchen with great views of the sea and direct access to the terrace, plus a large dining room with a table for 10 people. There are 3 double bedrooms with fitted wardrobes and all with direct access to the side terraces facing east and west. The 2 bathrooms have been renovated with underfloor heating. There is also a small office.

Total size: 237,56m2. Living area 152,4m2 plus 85,16m2 of terraces. Community 385,5€ per quarter. Year of construction 1981.

Distances: Bus stop 50 meters. Restaurants 80 meters. Beach 1.5km. Torreblanca train stop 1.6km. Malaga Airport 27km.