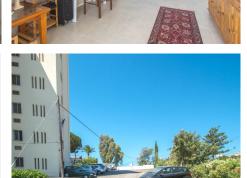

It is distributed on a single floor as follows:

Large entrance hall, living room with open views of the sea, and direct access to the terrace, beautiful fully well-equipped kitchen with great views of the sea and direct access to the terrace, plus a large dining room with a table for 10 people. There are 3 double bedrooms with fitted wardrobes and all with direct access to the side terraces facing east and west. The 2 bathrooms have been renovated with underfloor heating. There is also a small office.

+34 952 939 460 · info@bromleyestatesmarbella.com Urbanizacion El Rosario, CN340, Km 188, Marbella, Malaga 29603

The enormous south-facing main terrace has sun all day and several seating areas, with space for a barbecue, sun loungers and a dining table.