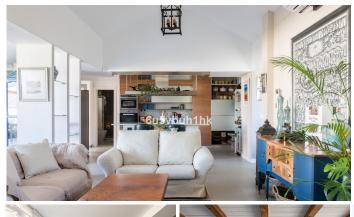

## BROMLEY ESTATES Marbella

The house, very cosy, is distributed in an entrance hall which houses the dining room open to the living room and the kitchen as well as a small additional living room/room with solid wood sliding doors. The kitchen, of very good quality, is an open and spacious space with a central island that will allow you to make life with the rest of the house at the same time as cooking. The dining room gives access through a large sliding window to the side terrace overlooking the garden. Next to the kitchen there is a complete bathroom with shower and an access to a closed glazed terrace that can be used as a winter dining room.