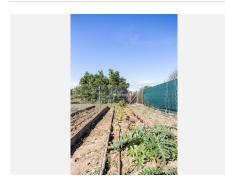

This newly built house is made with modern and good quality materials, giving a modern and cosy touch to the environment. It consists of a house of 248 m2 and a plot of 3.189m2 with avocado trees and some fruit trees.

The plot continues behind the house with the cultivation which has its own legalised well, as well as water from the irrigation community (30 minutes to fill the pool). The harvest in a peak year is about 3200kg of fruit.