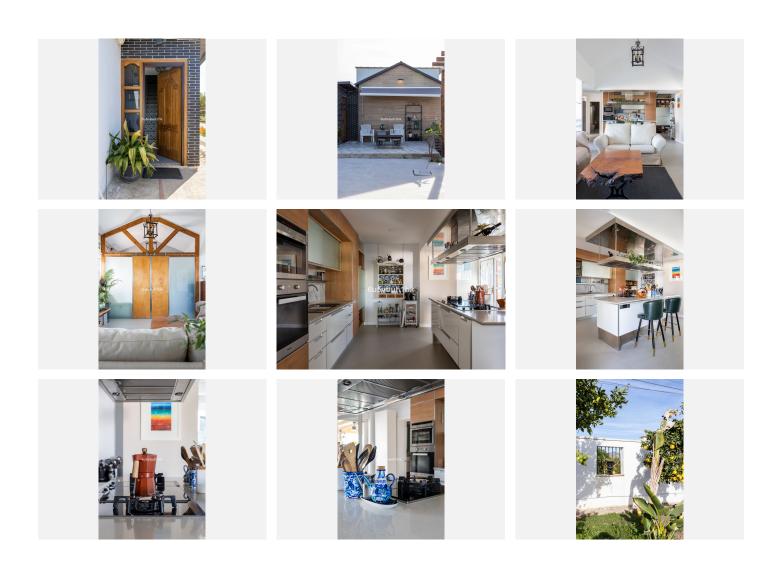

This newly built house is made with modern and good quality materials, giving a modern and cosy touch to the environment. It consists of a house of 248 m2 and a plot of 3.189m2 with avocado trees and some fruit trees.

## BROMLEY ESTATES Marbella

The house, very cosy, is distributed in an entrance hall which houses the dining room open to the living room and the kitchen as well as a small additional living room/room with solid wood sliding doors. The kitchen, of very good quality, is an open and spacious space with a central island that will allow you to make life with the rest of the house at the same time as cooking. The dining room gives access through a large sliding window to the side terrace overlooking the garden. Next to the kitchen there is a complete bathroom with shower and an access to a closed glazed terrace that can be used as a winter dining room.

On the upper floor, there are two bedrooms and a bathroom, with the second one still to be built, as well as a terrace.

The house is very well insulated thanks to its construction materials and is full of light and serenity. Perfect for lovers of tranquillity and nature.