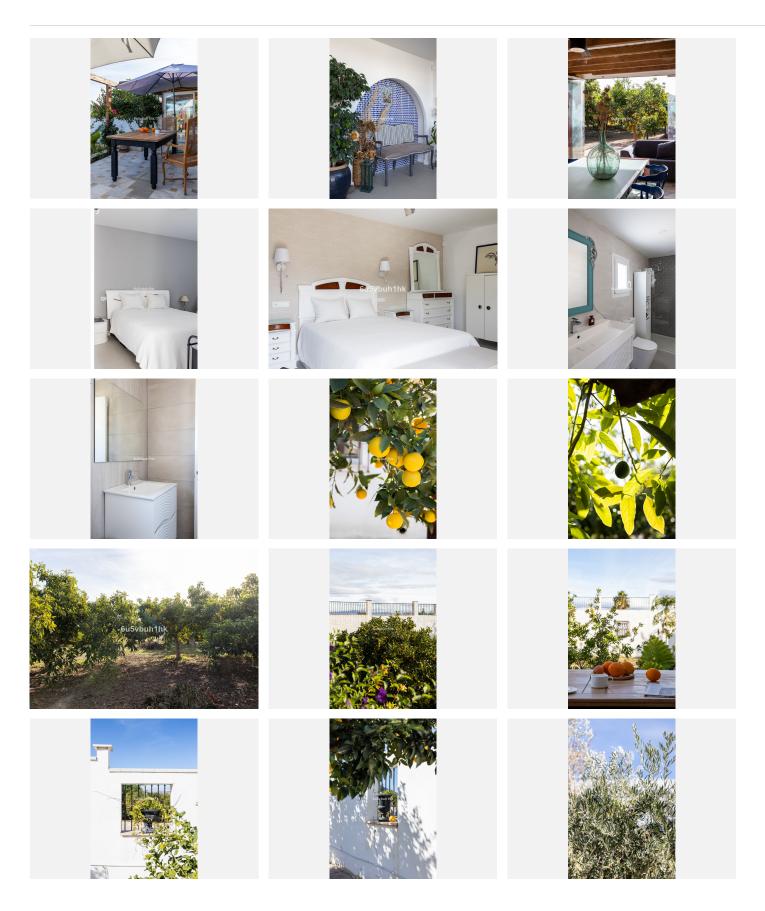

The exteriors consist of a large front terrace, an outdoor parking area (space for 2-3 cars in a row), a swimming pool and a side garden to the side of the house. A swimming pool and a side garden to the house.

The plot continues behind the house with the cultivation which has its own legalised well, as well as water from the irrigation community (30 minutes to fill the pool). The harvest in a peak year is about 3200kg of fruit.

On the upper floor, there are two bedrooms and a bathroom, with the second one still to be built, as well as a terrace.

The house is very well insulated thanks to its construction materials and is full of light and serenity. Perfect for lovers of tranquillity and nature.