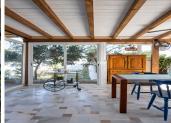

The exteriors consist of a large front terrace, an outdoor parking area (space for 2-3 cars in a row), a swimming pool and a side garden to the side of the house. A swimming pool and a side garden to the house.