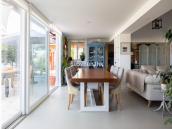

## BROMLEY ESTATES Marbella

The house, very cosy, is distributed in an entrance hall which houses the dining room open to the living room and the kitchen as well as a small additional living room/room with solid wood sliding doors. The kitchen, of very good quality, is an open and spacious space with a central island that will allow you to make life with the rest of the house at the same time as cooking. The dining room gives access through a large sliding window to the side terrace overlooking the garden. Next to the kitchen there is a complete bathroom with shower and an access to a closed glazed terrace that can be used as a winter dining room.