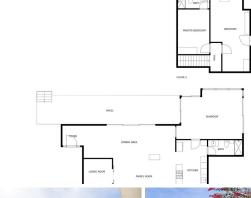

## BROMLEY ESTATES Marbella

The house, very cosy, is distributed in an entrance hall which houses the dining room open to the living room and the kitchen as well as a small additional living room/room with solid wood sliding doors. The kitchen, of very good quality, is an open and spacious space with a central island that will allow you to make life with the rest of the house at the same time as cooking. The dining room gives access through a large sliding window to the side terrace overlooking the garden. Next to the kitchen there is a complete bathroom with shower and an access to a closed glazed terrace that can be used as a winter dining room.

On the upper floor, there are two bedrooms and a bathroom, with the second one still to be built, as well as a terrace.

The house is very well insulated thanks to its construction materials and is full of light and serenity. Perfect for lovers of tranquillity and nature.