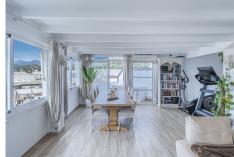

The property has 200m2 built area plus 53m2 of uncovered terrace.

It is distributed in entrance hall, spacious living-dining room with open plan kitchen fully equipped with high end appliances and independent clothesline; from the living room, we have direct access to the reformed terrace with partial enclosure, in which, nowadays we find a spacious living room and a gym. Part of the terrace has been kept open with a covered area and 2 uncovered areas.