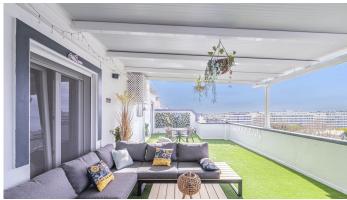

Incredible 3 bedroom penthouse in Nueva Andalucia with an impressive terrace overlooking the mountains and Los Naranjos golf course.

The property was completely refurbished, providing much more space and making a partial enclosure of the original terrace; it now has more useful living space thanks to the renovation carried out.

The property has 200m2 built area plus 53m2 of uncovered terrace.

It is distributed in entrance hall, spacious living-dining room with open plan kitchen fully equipped with high end appliances and independent clothesline; from the living room, we have direct access to the reformed terrace with partial enclosure, in which, nowadays we find a spacious living room and a gym. Part of the terrace has been kept open with a covered area and 2 uncovered areas.