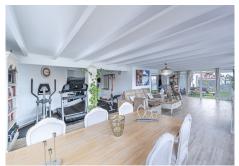

The property has 200m2 built area plus 53m2 of uncovered terrace.

It is distributed in entrance hall, spacious living-dining room with open plan kitchen fully equipped with high end appliances and independent clothesline; from the living room, we have direct access to the reformed terrace with partial enclosure, in which, nowadays we find a spacious living room and a gym. Part of the terrace has been kept open with a covered area and 2 uncovered areas.