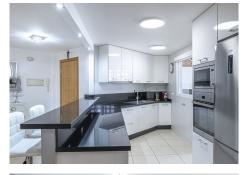

The property has 200m2 built area plus 53m2 of uncovered terrace.

It is distributed in entrance hall, spacious living-dining room with open plan kitchen fully equipped with high end appliances and independent clothesline; from the living room, we have direct access to the reformed terrace with partial enclosure, in which, nowadays we find a spacious living room and a gym. Part of the terrace has been kept open with a covered area and 2 uncovered areas.