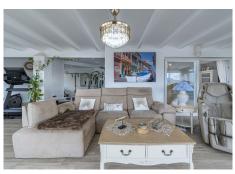

Incredible 3 bedroom penthouse in Nueva Andalucia with an impressive terrace overlooking the mountains and Los Naranjos golf course.

The property was completely refurbished, providing much more space and making a partial enclosure of the original terrace; it now has more useful living space thanks to the renovation carried out.

The property has 200m2 built area plus 53m2 of uncovered terrace.

It is distributed in entrance hall, spacious living-dining room with open plan kitchen fully equipped with high end appliances and independent clothesline; from the living room, we have direct access to the reformed terrace with partial enclosure, in which, nowadays we find a spacious living room and a gym. Part of the terrace has been kept open with a covered area and 2 uncovered areas.