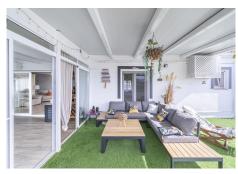

Incredible 3 bedroom penthouse in Nueva Andalucia with an impressive terrace overlooking the mountains and Los Naranjos golf course.

The property was completely refurbished, providing much more space and making a partial enclosure of the original terrace; it now has more useful living space thanks to the renovation carried out.

The property has 200m2 built area plus 53m2 of uncovered terrace.

It is distributed in entrance hall, spacious living-dining room with open plan kitchen fully equipped with high end appliances and independent clothesline; from the living room, we have direct access to the reformed terrace with partial enclosure, in which, nowadays we find a spacious living room and a gym. Part of the terrace has been kept open with a covered area and 2 uncovered areas.