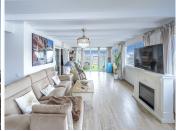

Incredible 3 bedroom penthouse in Nueva Andalucia with an impressive terrace overlooking the mountains and Los Naranjos golf course.

The property was completely refurbished, providing much more space and making a partial enclosure of the original terrace; it now has more useful living space thanks to the renovation carried out.

The property has 200m2 built area plus 53m2 of uncovered terrace.

It is distributed in entrance hall, spacious living-dining room with open plan kitchen fully equipped with high end appliances and independent clothesline; from the living room, we have direct access to the reformed terrace with partial enclosure, in which, nowadays we find a spacious living room and a gym. Part of the terrace has been kept open with a covered area and 2 uncovered areas.