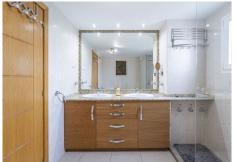

The property has 200m2 built area plus 53m2 of uncovered terrace.

It is distributed in entrance hall, spacious living-dining room with open plan kitchen fully equipped with high end appliances and independent clothesline; from the living room, we have direct access to the reformed terrace with partial enclosure, in which, nowadays we find a spacious living room and a gym. Part of the terrace has been kept open with a covered area and 2 uncovered areas.

. Marbella.

In the rest area, we find a distributor that provides access to the 3 bedrooms and 2 complete bathrooms, from 2 of the 3 bedrooms, we have access to the impressive terrace described above.

The property has air conditioning with hot-cold pump, electric awnings on the terrace, double glazed climalite windows, sliding mosquito nets, smooth walls and built-in wardrobes in all the rooms.