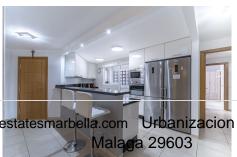

The property has 200m2 built area plus 53m2 of uncovered terrace.

It is distributed in entrance hall, spacious living-dining room with open plan kitchen fully equipped with high end appliances and independent clothesline; from the living room, we have direct access to the reformed terrace with partial enclosure, in which, nowadays we find a spacious living room and a gym. Part of the terrace has been kept open with a covered area and 2 uncovered areas.