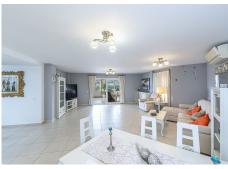

Incredible 3 bedroom penthouse in Nueva Andalucia with an impressive terrace overlooking the mountains and Los Naranjos golf course.

The property was completely refurbished, providing much more space and making a partial enclosure of the original terrace; it now has more useful living space thanks to the renovation carried out.

The property has 200m2 built area plus 53m2 of uncovered terrace.

It is distributed in entrance hall, spacious living-dining room with open plan kitchen fully equipped with high end appliances and independent clothesline; from the living room, we have direct access to the reformed terrace with partial enclosure, in which, nowadays we find a spacious living room and a gym. Part of the terrace has been kept open with a covered area and 2 uncovered areas.