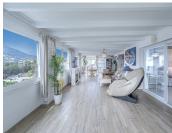

Incredible 3 bedroom penthouse in Nueva Andalucia with an impressive terrace overlooking the mountains and Los Naranjos golf course.

The property was completely refurbished, providing much more space and making a partial enclosure of the original terrace; it now has more useful living space thanks to the renovation carried out.

The property has 200m2 built area plus 53m2 of uncovered terrace.

It is distributed in entrance hall, spacious living-dining room with open plan kitchen fully equipped with high end appliances and independent clothesline; from the living room, we have direct access to the reformed terrace with partial enclosure, in which, nowadays we find a spacious living room and a gym. Part of the terrace has been kept open with a covered area and 2 uncovered areas.