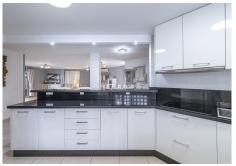

The property has 200m2 built area plus 53m2 of uncovered terrace.

It is distributed in entrance hall, spacious living-dining room with open plan kitchen fully equipped with high end appliances and independent clothesline; from the living room, we have direct access to the reformed terrace with partial enclosure, in which, nowadays we find a spacious living room and a gym. Part of the terrace has been kept open with a covered area and 2 uncovered areas.