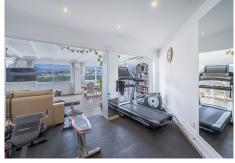

The property has 200m2 built area plus 53m2 of uncovered terrace.

It is distributed in entrance hall, spacious living-dining room with open plan kitchen fully equipped with high end appliances and independent clothesline; from the living room, we have direct access to the reformed terrace with partial enclosure, in which, nowadays we find a spacious living room and a gym. Part of the terrace has been kept open with a covered area and 2 uncovered areas.