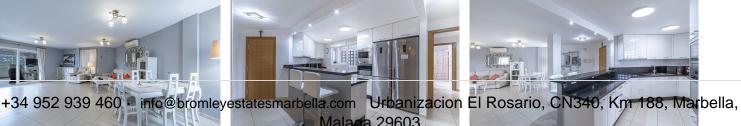

The property has 200m2 built area plus 53m2 of uncovered terrace.

It is distributed in entrance hall, spacious living-dining room with open plan kitchen fully equipped with high end appliances and independent clothesline; from the living room, we have direct access to the reformed terrace with partial enclosure, in which, nowadays we find a spacious living room and a gym. Part of the terrace has been kept open with a covered area and 2 uncovered areas.