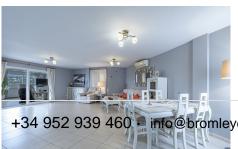

The property has 200m2 built area plus 53m2 of uncovered terrace.

It is distributed in entrance hall, spacious living-dining room with open plan kitchen fully equipped with high end appliances and independent clothesline; from the living room, we have direct access to the reformed terrace with partial enclosure, in which, nowadays we find a spacious living room and a gym. Part of the terrace has been kept open with a covered area and 2 uncovered areas.

Large parking space included in the price.

The property is in an unbeatable location, close to all kinds of services and shops such as several supermarkets, schools, pharmacies, children's playgrounds, leisure areas, bus stops and the Nueva Andalucía multi-purpose centre.