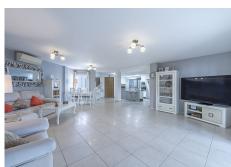

Incredible 3 bedroom penthouse in Nueva Andalucia with an impressive terrace overlooking the mountains and Los Naranjos golf course.

The property was completely refurbished, providing much more space and making a partial enclosure of the original terrace; it now has more useful living space thanks to the renovation carried out.

The property has 200m2 built area plus 53m2 of uncovered terrace.

It is distributed in entrance hall, spacious living-dining room with open plan kitchen fully equipped with high end appliances and independent clothesline; from the living room, we have direct access to the reformed terrace with partial enclosure, in which, nowadays we find a spacious living room and a gym. Part of the terrace has been kept open with a covered area and 2 uncovered areas.