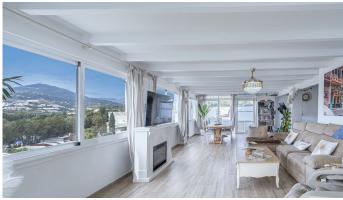

Incredible 3 bedroom penthouse in Nueva Andalucia with an impressive terrace overlooking the mountains and Los Naranjos golf course.

The property was completely refurbished, providing much more space and making a partial enclosure of the original terrace; it now has more useful living space thanks to the renovation carried out.

The property has 200m2 built area plus 53m2 of uncovered terrace.

It is distributed in entrance hall, spacious living-dining room with open plan kitchen fully equipped with high end appliances and independent clothesline; from the living room, we have direct access to the reformed terrace with partial enclosure, in which, nowadays we find a spacious living room and a gym. Part of the terrace has been kept open with a covered area and 2 uncovered areas.

. Marbella.

In the rest area, we find a distributor that provides access to the 3 bedrooms and 2 complete bathrooms, from 2 of the 3 bedrooms, we have access to the impressive terrace described above.

The property has air conditioning with hot-cold pump, electric awnings on the terrace, double glazed climalite windows, sliding mosquito nets, smooth walls and built-in wardrobes in all the rooms.