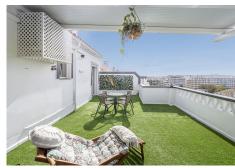

Incredible 3 bedroom penthouse in Nueva Andalucia with an impressive terrace overlooking the mountains and Los Naranjos golf course.

The property was completely refurbished, providing much more space and making a partial enclosure of the original terrace; it now has more useful living space thanks to the renovation carried out.

The property has 200m2 built area plus 53m2 of uncovered terrace.

It is distributed in entrance hall, spacious living-dining room with open plan kitchen fully equipped with high end appliances and independent clothesline; from the living room, we have direct access to the reformed terrace with partial enclosure, in which, nowadays we find a spacious living room and a gym. Part of the terrace has been kept open with a covered area and 2 uncovered areas.