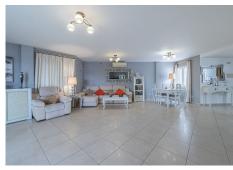

Incredible 3 bedroom penthouse in Nueva Andalucia with an impressive terrace overlooking the mountains and Los Naranjos golf course.

The property was completely refurbished, providing much more space and making a partial enclosure of the original terrace; it now has more useful living space thanks to the renovation carried out.

The property has 200m2 built area plus 53m2 of uncovered terrace.

It is distributed in entrance hall, spacious living-dining room with open plan kitchen fully equipped with high end appliances and independent clothesline; from the living room, we have direct access to the reformed terrace with partial enclosure, in which, nowadays we find a spacious living room and a gym. Part of the terrace has been kept open with a covered area and 2 uncovered areas.