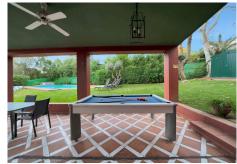

Detached Villa located in a quiet residential area of Cerrado de Elviria, 800m from the beach, close to supermarkets and restaurants and 8km from the historic centre of Marbella. It is completely fenced with lots of privacy, swimming pool, large garden with trees and fruit trees.

The villa is distributed in:

At entrance level: hall with toilet, fully equipped kitchen, spacious living room and conservatory with wooden ceiling, 3 bedrooms, 2 bathrooms.

Lower floor: large living/dining room with fireplace, master bedroom with ensuite bathroom and dressing room, two more bedrooms sharing a bathroom. The two floors are not connected within the house, you have to go through the garden. Beautiful covered terrace, chillout area and barbecue.