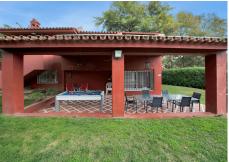

The villa is distributed in:

At entrance level: hall with toilet, fully equipped kitchen, spacious living room and conservatory with wooden ceiling, 3 bedrooms, 2 bathrooms.

Lower floor: large living/dining room with fireplace, master bedroom with ensuite bathroom and dressing room, two more bedrooms sharing a bathroom. The two floors are not connected within the house, you have to go through the garden. Beautiful covered terrace, chillout area and barbecue.