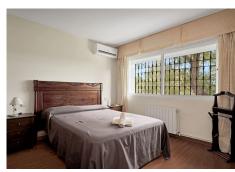

The villa is distributed in:

At entrance level: hall with toilet, fully equipped kitchen, spacious living room and conservatory with wooden ceiling, 3 bedrooms, 2 bathrooms.

Lower floor: large living/dining room with fireplace, master bedroom with ensuite bathroom and dressing room, two more bedrooms sharing a bathroom. The two floors are not connected within the house, you have to go through the garden. Beautiful covered terrace, chillout area and barbecue.