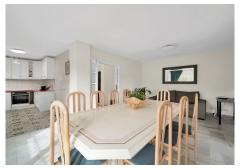

The villa is distributed in:

At entrance level: hall with toilet, fully equipped kitchen, spacious living room and conservatory with wooden ceiling, 3 bedrooms, 2 bathrooms.

Lower floor: large living/dining room with fireplace, master bedroom with ensuite bathroom and dressing room, two more bedrooms sharing a bathroom. The two floors are not connected within the house, you have to go through the garden. Beautiful covered terrace, chillout area and barbecue.