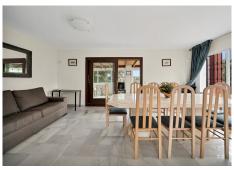

The villa is distributed in:

At entrance level: hall with toilet, fully equipped kitchen, spacious living room and conservatory with wooden ceiling, 3 bedrooms, 2 bathrooms.

Lower floor: large living/dining room with fireplace, master bedroom with ensuite bathroom and dressing room, two more bedrooms sharing a bathroom. The two floors are not connected within the house, you have to go through the garden. Beautiful covered terrace, chillout area and barbecue.