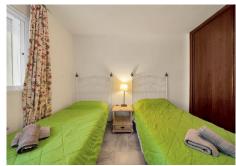

The villa is distributed in:

At entrance level: hall with toilet, fully equipped kitchen, spacious living room and conservatory with wooden ceiling, 3 bedrooms, 2 bathrooms.

Lower floor: large living/dining room with fireplace, master bedroom with ensuite bathroom and dressing room, two more bedrooms sharing a bathroom. The two floors are not connected within the house, you have to go through the garden. Beautiful covered terrace, chillout area and barbecue.