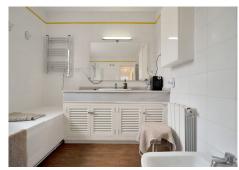

The villa is distributed in:

At entrance level: hall with toilet, fully equipped kitchen, spacious living room and conservatory with wooden ceiling, 3 bedrooms, 2 bathrooms.

Lower floor: large living/dining room with fireplace, master bedroom with ensuite bathroom and dressing room, two more bedrooms sharing a bathroom. The two floors are not connected within the house, you have to go through the garden. Beautiful covered terrace, chillout area and barbecue.