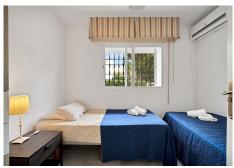

The villa is distributed in:

At entrance level: hall with toilet, fully equipped kitchen, spacious living room and conservatory with wooden ceiling, 3 bedrooms, 2 bathrooms.

Lower floor: large living/dining room with fireplace, master bedroom with ensuite bathroom and dressing room, two more bedrooms sharing a bathroom. The two floors are not connected within the house, you have to go through the garden. Beautiful covered terrace, chillout area and barbecue.