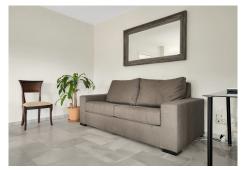

The villa is distributed in:

At entrance level: hall with toilet, fully equipped kitchen, spacious living room and conservatory with wooden ceiling, 3 bedrooms, 2 bathrooms.

Lower floor: large living/dining room with fireplace, master bedroom with ensuite bathroom and dressing room, two more bedrooms sharing a bathroom. The two floors are not connected within the house, you have to go through the garden. Beautiful covered terrace, chillout area and barbecue.