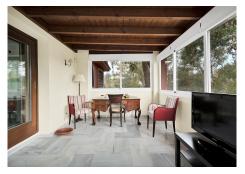

The villa is distributed in:

At entrance level: hall with toilet, fully equipped kitchen, spacious living room and conservatory with wooden ceiling, 3 bedrooms, 2 bathrooms.

Lower floor: large living/dining room with fireplace, master bedroom with ensuite bathroom and dressing room, two more bedrooms sharing a bathroom. The two floors are not connected within the house, you have to go through the garden. Beautiful covered terrace, chillout area and barbecue.