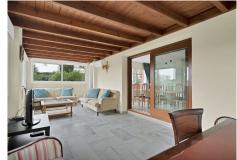

The villa is distributed in:

At entrance level: hall with toilet, fully equipped kitchen, spacious living room and conservatory with wooden ceiling, 3 bedrooms, 2 bathrooms.

Lower floor: large living/dining room with fireplace, master bedroom with ensuite bathroom and dressing room, two more bedrooms sharing a bathroom. The two floors are not connected within the house, you have to go through the garden. Beautiful covered terrace, chillout area and barbecue.