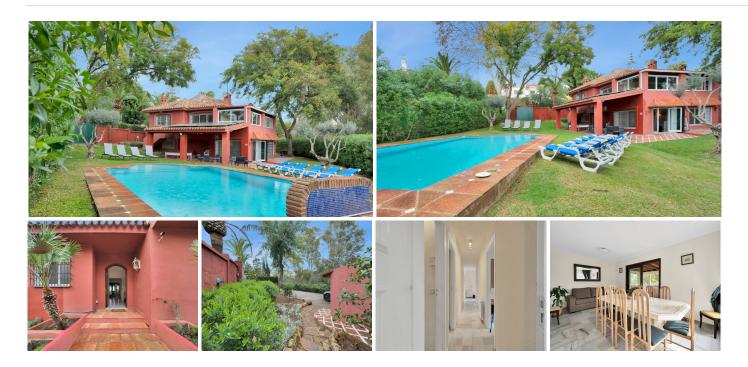

#### HOUSE 6 BEDROOMS 5 BATHROOMS IN ELVIRIA

Elviria

REF# BEMR4649023 €1,200,000

| BEDS | BATHS | BUILT  | PLOT    | TERRACE |
|------|-------|--------|---------|---------|
| 6    | 5     | 315 m² | 1000 m² | 35 m²   |

Detached Villa located in a quiet residential area of Cerrado de Elviria, 800m from the beach, close to supermarkets and restaurants and 8km from the historic centre of Marbella. It is completely fenced with lots of privacy, swimming pool, large garden with trees and fruit trees.

The villa is distributed in:

At entrance level: hall with toilet, fully equipped kitchen, spacious living room and conservatory with wooden ceiling, 3 bedrooms, 2 bathrooms.

Lower floor: large living/dining room with fireplace, master bedroom with ensuite bathroom and dressing room, two more bedrooms sharing a bathroom. The two floors are not connected within the house, you have to go through the garden. Beautiful covered terrace, chillout area and barbecue.