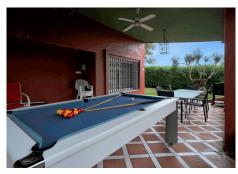

The villa is distributed in:

At entrance level: hall with toilet, fully equipped kitchen, spacious living room and conservatory with wooden ceiling, 3 bedrooms, 2 bathrooms.

Lower floor: large living/dining room with fireplace, master bedroom with ensuite bathroom and dressing room, two more bedrooms sharing a bathroom. The two floors are not connected within the house, you have to go through the garden. Beautiful covered terrace, chillout area and barbecue.