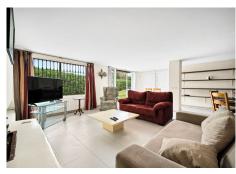

The villa is distributed in:

At entrance level: hall with toilet, fully equipped kitchen, spacious living room and conservatory with wooden ceiling, 3 bedrooms, 2 bathrooms.

Lower floor: large living/dining room with fireplace, master bedroom with ensuite bathroom and dressing room, two more bedrooms sharing a bathroom. The two floors are not connected within the house, you have to go through the garden. Beautiful covered terrace, chillout area and barbecue.