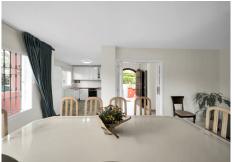

The villa is distributed in:

At entrance level: hall with toilet, fully equipped kitchen, spacious living room and conservatory with wooden ceiling, 3 bedrooms, 2 bathrooms.

Lower floor: large living/dining room with fireplace, master bedroom with ensuite bathroom and dressing room, two more bedrooms sharing a bathroom. The two floors are not connected within the house, you have to go through the garden. Beautiful covered terrace, chillout area and barbecue.