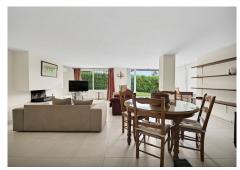

The villa is distributed in:

At entrance level: hall with toilet, fully equipped kitchen, spacious living room and conservatory with wooden ceiling, 3 bedrooms, 2 bathrooms.

Lower floor: large living/dining room with fireplace, master bedroom with ensuite bathroom and dressing room, two more bedrooms sharing a bathroom. The two floors are not connected within the house, you have to go through the garden. Beautiful covered terrace, chillout area and barbecue.