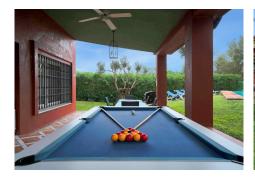

The villa is distributed in:

At entrance level: hall with toilet, fully equipped kitchen, spacious living room and conservatory with wooden ceiling, 3 bedrooms, 2 bathrooms.

Lower floor: large living/dining room with fireplace, master bedroom with ensuite bathroom and dressing room, two more bedrooms sharing a bathroom. The two floors are not connected within the house, you have to go through the garden. Beautiful covered terrace, chillout area and barbecue.