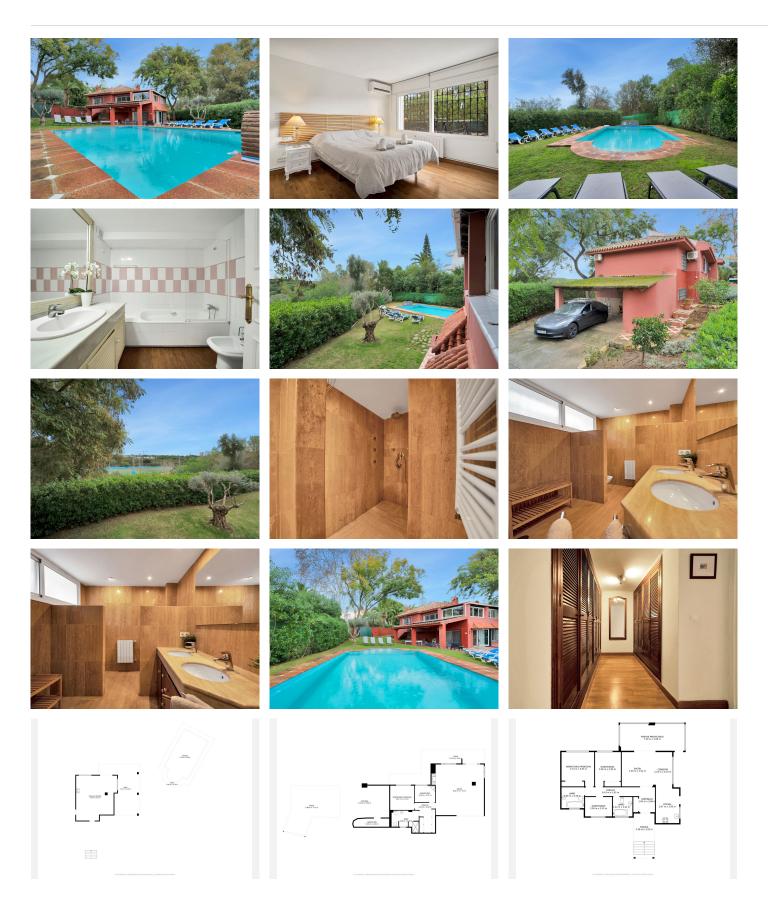

#### HOUSE 6 BEDROOMS 5 BATHROOMS IN ELVIRIA

Elviria

REF# BEMR4649023 €1,200,000

| BEDS | BATHS | BUILT  | PLOT    | TERRACE |
|------|-------|--------|---------|---------|
| 6    | 5     | 315 m² | 1000 m² | 35 m²   |

Detached Villa located in a quiet residential area of Cerrado de Elviria, 800m from the beach, close to supermarkets and restaurants and 8km from the historic centre of Marbella. It is completely fenced with lots of privacy, swimming pool, large garden with trees and fruit trees.

The villa is distributed in:

At entrance level: hall with toilet, fully equipped kitchen, spacious living room and conservatory with wooden ceiling, 3 bedrooms, 2 bathrooms.

Lower floor: large living/dining room with fireplace, master bedroom with ensuite bathroom and dressing room, two more bedrooms sharing a bathroom. The two floors are not connected within the house, you have to go through the garden. Beautiful covered terrace, chillout area and barbecue.

The house has central heating and hot/cold air conditioning. It also has solar panels. Space for 2 cars, electric car charger system. Some renovation is needed.

+34 952 939 460 · info@bromleyestatesmarbella.com Urbanizacion El Rosario, CN340, Km 188, Marbella, Malaga 29603