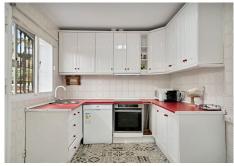

The villa is distributed in:

At entrance level: hall with toilet, fully equipped kitchen, spacious living room and conservatory with wooden ceiling, 3 bedrooms, 2 bathrooms.

Lower floor: large living/dining room with fireplace, master bedroom with ensuite bathroom and dressing room, two more bedrooms sharing a bathroom. The two floors are not connected within the house, you have to go through the garden. Beautiful covered terrace, chillout area and barbecue.