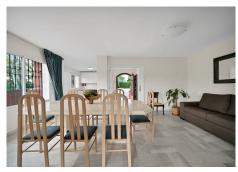

The villa is distributed in:

At entrance level: hall with toilet, fully equipped kitchen, spacious living room and conservatory with wooden ceiling, 3 bedrooms, 2 bathrooms.

Lower floor: large living/dining room with fireplace, master bedroom with ensuite bathroom and dressing room, two more bedrooms sharing a bathroom. The two floors are not connected within the house, you have to go through the garden. Beautiful covered terrace, chillout area and barbecue.