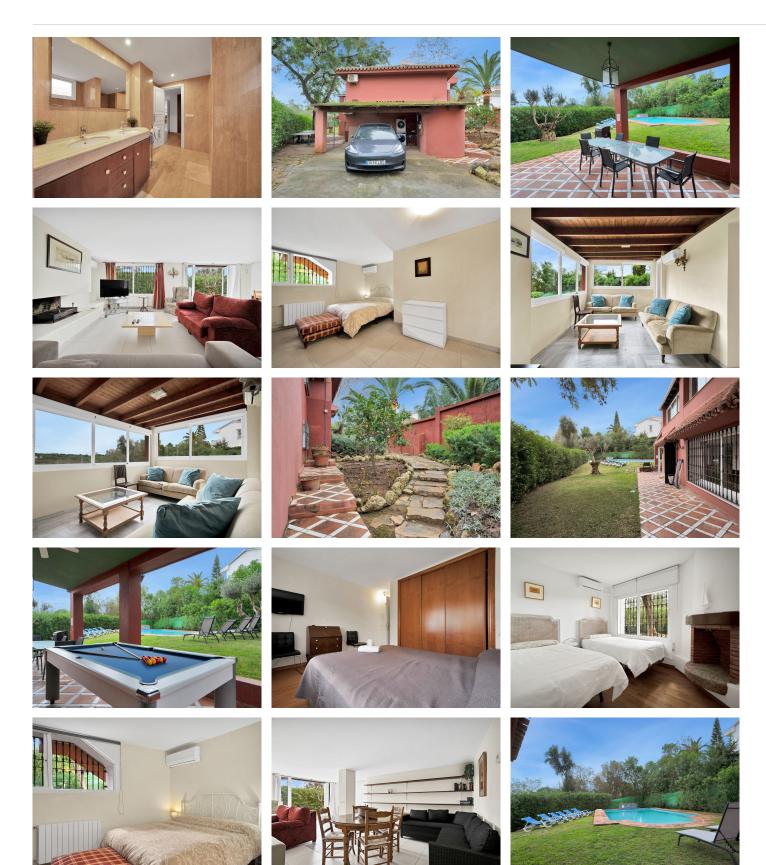

Detached Villa located in a quiet residential area of Cerrado de Elviria, 800m from the beach, close to supermarkets and restaurants and 8km from the historic centre of Marbella. It is completely fenced with lots of privacy, swimming pool, large garden with trees and fruit trees.

The villa is distributed in:

At entrance level: hall with toilet, fully equipped kitchen, spacious living room and conservatory with wooden ceiling, 3 bedrooms, 2 bathrooms.

Lower floor: large living/dining room with fireplace, master bedroom with ensuite bathroom and dressing room, two more bedrooms sharing a bathroom. The two floors are not connected within the house, you have to go through the garden. Beautiful covered terrace, chillout area and barbecue.

The house has central heating and hot/cold air conditioning. It also has solar panels. Space for 2 cars, electric car charger system. Some renovation is needed.

+34 952 939 460 · info@bromleyestatesmarbella.com Urbanizacion El Rosario, CN340, Km 188, Marbella, Malaga 29603