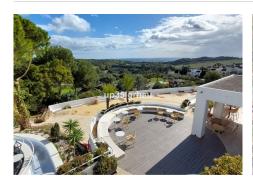

## RESIDENTIAL PLOT BEDROOMS BATHROOMS IN **ESTEPONA**

Estepona

REF# BEMR4649131 €249,900

BEDS **PLOT** BATHS BUILT 595 m<sup>2</sup> m<sup>2</sup>

Fantastic 595m2 plot next to the golf course, Urban plot to build the villa of your dreams,

This plot is surrounded by villas and a golf course, it is located a few minutes from the center of Estepona and the marina.

A few meters from restaurants and services, such as the clubhouse, etc... and Alcazaba lagoon.

Residential Plot, Estepona, Costa del Sol.

Garden/Plot 595 m<sup>2</sup>.

Setting: Commercial Area, Close To Port, Close To Town, Close To Schools, Close To Marina,

Urbanisation.

Orientation: East, South East, South, South West, West.

Views: Sea, Mountain, Golf, Panoramic.

Category: Bargain, Cheap, Golf, Investment, Luxury, Reduced.

+34 952 939 460 · info@bromleyestatesmarbella.com Urbanizacion El Rosario, CN340, Km 188, Marbella, Malaga 29603