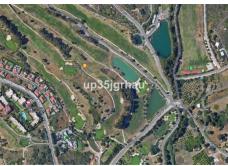

## RESIDENTIAL PLOT BEDROOMS BATHROOMS IN **ESTEPONA**

Estepona

REF# BEMR4649131 €249,900

BEDS **PLOT** BATHS BUILT 595 m<sup>2</sup> m<sup>2</sup>

Fantastic 595m2 plot next to the golf course, Urban plot to build the villa of your dreams,

This plot is surrounded by villas and a golf course, it is located a few minutes from the center of Estepona and the marina.

A few meters from restaurants and services, such as the clubhouse, etc... and Alcazaba lagoon.

Residential Plot, Estepona, Costa del Sol.

Garden/Plot 595 m<sup>2</sup>.

Setting: Commercial Area, Close To Port, Close To Town, Close To Schools, Close To Marina,

Urbanisation.

Orientation: East, South East, South, South West, West.

Views: Sea, Mountain, Golf, Panoramic.

Category: Bargain, Cheap, Golf, Investment, Luxury, Reduced.

+34 952 939 460 · info@bromleyestatesmarbella.com Urbanizacion El Rosario, CN340, Km 188, Marbella, Malaga 29603