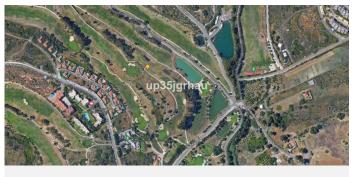

## RESIDENTIAL PLOT BEDROOMS BATHROOMS IN **ESTEPONA**

Estepona

REF# BEMR4649131 €249,900

BEDS **PLOT** BATHS BUILT 595 m<sup>2</sup> m<sup>2</sup>

Fantastic 595m2 plot next to the golf course, Urban plot to build the villa of your dreams,

This plot is surrounded by villas and a golf course, it is located a few minutes from the center of Estepona and the marina.

A few meters from restaurants and services, such as the clubhouse, etc... and Alcazaba lagoon.