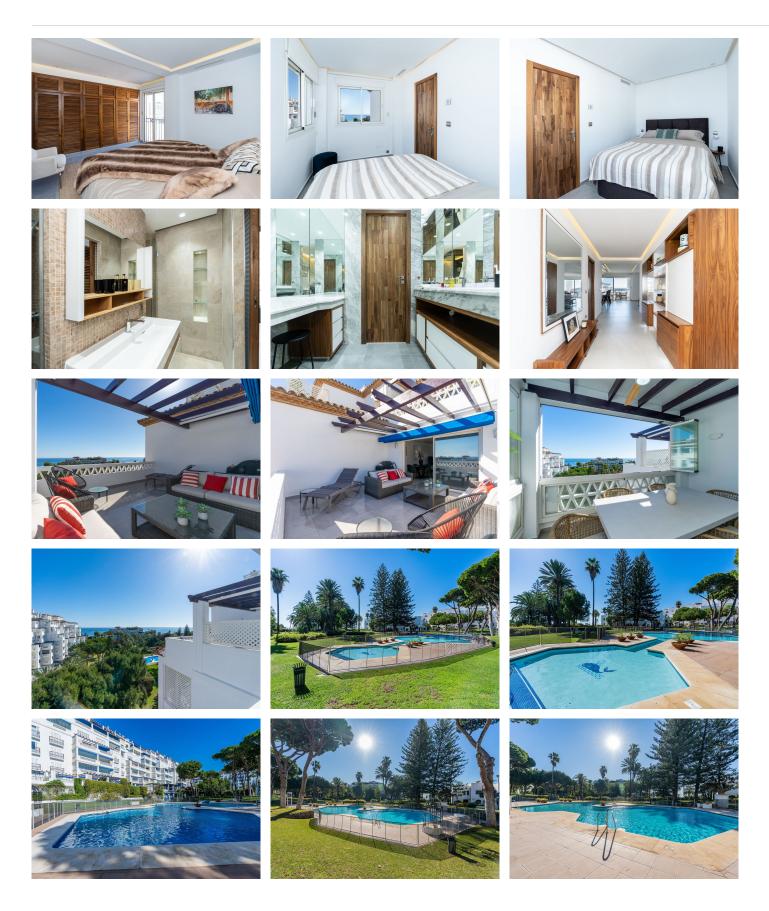

Incredible opportunity to acquire an exclusive luxury apartment on the penultimate floor of a privileged building, located on the frontline of the beach in the prestigious area of Puerto Banús. This magnificent home offers unparalleled panoramic views of the sea, along the coast, as well as the lush gardens and communal pools.

This bright and spacious 3-bedroom apartment, each with ensuite bathrooms, has recently been renovated with high-end finishes. With a south orientation, the property is efficiently distributed, starting with an impressive entrance leading to a generous guest bedroom with a small hall and an ensuite bathroom with a shower. This bedroom features a dressing room and large windows with sea views, providing privacy and exclusivity.

The expansive living-dining area and fully open kitchen serve as the heart of the home, completely refurbished with access to two terraces. One terrace, enclosed with glass curtains, offers a perfect space to enjoy year-round, while the other, uncovered, provides stunning views of the sea, gardens, and communal pools.

#### **BROMLEY ESTATES**

Marbella

The living-dining area connects to two additional bedrooms: a double guest bedroom with spacious built-in closets and an ensuite bathroom with a shower cabin and Turkish bath; and the master bedroom, offering breathtaking sea views and featuring an ensuite bathroom with the same shower cabin and Turkish bath, as well as double built-in closets.

The property is equipped with cold and heat air conditioning through aerothermal energy, as well as underfloor heating in the main bathroom. Electric blinds are installed in all rooms. A parking space is included, and additional amenities in the communal areas include three pools, well-maintained gardens, two exclusive restaurants for owners, direct access to the promenade, as well as concierge service and 24-hour security.