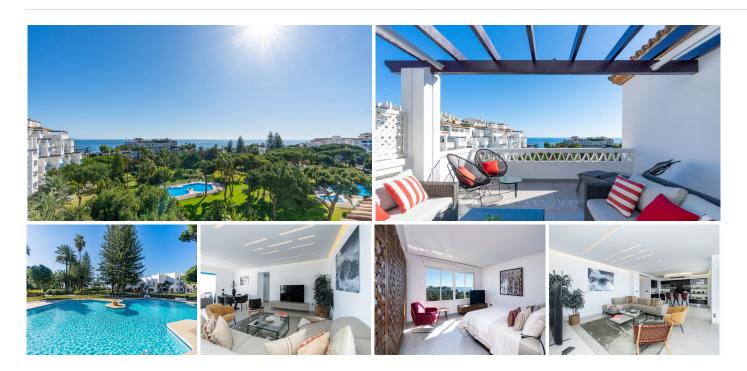

Incredible opportunity to acquire an exclusive luxury apartment on the penultimate floor of a privileged building, located on the frontline of the beach in the prestigious area of Puerto Banús. This magnificent home offers unparalleled panoramic views of the sea, along the coast, as well as the lush gardens and communal pools.

This bright and spacious 3-bedroom apartment, each with ensuite bathrooms, has recently been renovated with high-end finishes. With a south orientation, the property is efficiently distributed, starting with an impressive entrance leading to a generous guest bedroom with a small hall and an ensuite bathroom with a shower. This bedroom features a dressing room and large windows with sea views, providing privacy and exclusivity.

The expansive living-dining area and fully open kitchen serve as the heart of the home, completely refurbished with access to two terraces. One terrace, enclosed with glass curtains, offers a perfect space to enjoy year-round, while the other, uncovered, provides stunning views of the sea, gardens, and communal pools.

#### **BROMLEY ESTATES**

Marbella

The living-dining area connects to two additional bedrooms: a double guest bedroom with spacious built-in closets and an ensuite bathroom with a shower cabin and Turkish bath; and the master bedroom, offering breathtaking sea views and featuring an ensuite bathroom with the same shower cabin and Turkish bath, as well as double built-in closets.

The property is equipped with cold and heat air conditioning through aerothermal energy, as well as underfloor heating in the main bathroom. Electric blinds are installed in all rooms. A parking space is included, and additional amenities in the communal areas include three pools, well-maintained gardens, two exclusive restaurants for owners, direct access to the promenade, as well as concierge service and 24-hour security.