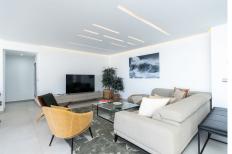

The expansive living-dining area and fully open kitchen serve as the heart of the home, completely refurbished with access to two terraces. One terrace, enclosed with glass curtains, offers a perfect space to enjoy year-round, while the other, uncovered, provides stunning views of the sea, gardens, and communal pools.

#### **BROMLEY ESTATES**

Marbella

The living-dining area connects to two additional bedrooms: a double guest bedroom with spacious built-in closets and an ensuite bathroom with a shower cabin and Turkish bath; and the master bedroom, offering breathtaking sea views and featuring an ensuite bathroom with the same shower cabin and Turkish bath, as well as double built-in closets.