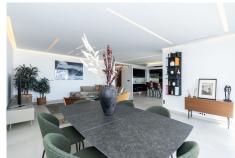

The expansive living-dining area and fully open kitchen serve as the heart of the home, completely refurbished with access to two terraces. One terrace, enclosed with glass curtains, offers a perfect space to enjoy year-round, while the other, uncovered, provides stunning views of the sea, gardens, and communal pools.

#### **BROMLEY ESTATES**

Marbella

The living-dining area connects to two additional bedrooms: a double guest bedroom with spacious built-in closets and an ensuite bathroom with a shower cabin and Turkish bath; and the master bedroom, offering breathtaking sea views and featuring an ensuite bathroom with the same shower cabin and Turkish bath, as well as double built-in closets.