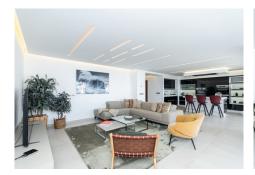

The expansive living-dining area and fully open kitchen serve as the heart of the home, completely refurbished with access to two terraces. One terrace, enclosed with glass curtains, offers a perfect space to enjoy year-round, while the other, uncovered, provides stunning views of the sea, gardens, and communal pools.

#### **BROMLEY ESTATES**

Marbella

The living-dining area connects to two additional bedrooms: a double guest bedroom with spacious built-in closets and an ensuite bathroom with a shower cabin and Turkish bath; and the master bedroom, offering breathtaking sea views and featuring an ensuite bathroom with the same shower cabin and Turkish bath, as well as double built-in closets.