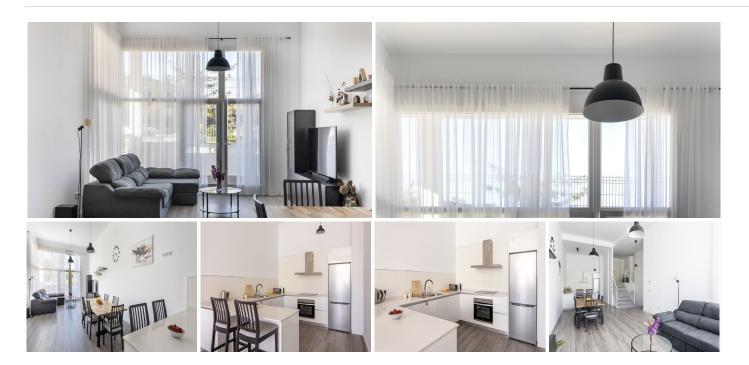

## **DUPLEX 3 BEDROOMS 2.5 BATHROOMS IN BENAHAVIS**

Benahavis

REF# BEMR4649320 €490,000

| BEDS | BATHS | BUILT  | TERRACE |
|------|-------|--------|---------|
| 3    | 2.5   | 166 m² | 49 m²   |

Welcome to the spacious duplex located in the Riverside Homes complex, built in 2023, by the Guadalmina River in the town of Benahavís.

Upon entering the apartment, you are greeted by a spacious hallway, from which, going upstairs, there are three bedrooms and two bathrooms, one of which is located in the main bedroom. On the lower level, you will find a spacious living room with an open kitchen and access to a large terrace of 49 square meters. Descending further, you will reach the lower floor with an area of 57 square meters, where a guest toilet and a laundry room are located. Additionally, the lower floor has a separate entrance and access to the terrace. There is an opportunity to use this floor as a separate apartment or convert it into a cinema, gym, study, or office space.

Additional amenities include a spacious underground parking and a storage room. The apartment is within walking distance of a school, sports complex, shops, restaurants, banks, and more. This is an excellent option for a large family or as a second residence.