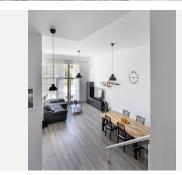

Upon entering the apartment, you are greeted by a spacious hallway, from which, going upstairs, there are three bedrooms and two bathrooms, one of which is located in the main bedroom. On the lower level, you will find a spacious living room with an open kitchen and access to a large terrace of 49 square meters. Descending further, you will reach the lower floor with an area of 57 square meters, where a guest toilet and a laundry room are located. Additionally, the lower floor has a separate entrance and access to the terrace. There is an opportunity to use this floor as a separate apartment or convert it into a cinema, gym, study, or office space.