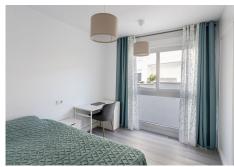

Upon entering the apartment, you are greeted by a spacious hallway, from which, going upstairs, there are three bedrooms and two bathrooms, one of which is located in the main bedroom. On the lower level, you will find a spacious living room with an open kitchen and access to a large terrace of 49 square meters. Descending further, you will reach the lower floor with an area of 57 square meters, where a guest toilet and a laundry room are located. Additionally, the lower floor has a separate entrance and access to the terrace. There is an opportunity to use this floor as a separate apartment or convert it into a cinema, gym, study, or office space.