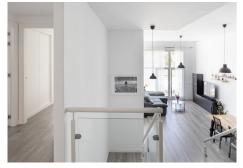

Upon entering the apartment, you are greeted by a spacious hallway, from which, going upstairs, there are three bedrooms and two bathrooms, one of which is located in the main bedroom. On the lower level, you will find a spacious living room with an open kitchen and access to a large terrace of 49 square meters. Descending further, you will reach the lower floor with an area of 57 square meters, where a guest toilet and a laundry room are located. Additionally, the lower floor has a separate entrance and access to the terrace. There is an opportunity to use this floor as a separate apartment or convert it into a cinema, gym, study, or office space.