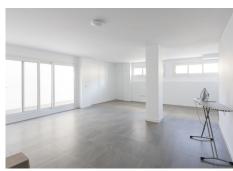

Upon entering the apartment, you are greeted by a spacious hallway, from which, going upstairs, there are three bedrooms and two bathrooms, one of which is located in the main bedroom. On the lower level, you will find a spacious living room with an open kitchen and access to a large terrace of 49 square meters. Descending further, you will reach the lower floor with an area of 57 square meters, where a guest toilet and a laundry room are located. Additionally, the lower floor has a separate entrance and access to the terrace. There is an opportunity to use this floor as a separate apartment or convert it into a cinema, gym, study, or office space.