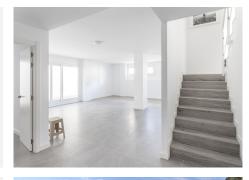

Upon entering the apartment, you are greeted by a spacious hallway, from which, going upstairs, there are three bedrooms and two bathrooms, one of which is located in the main bedroom. On the lower level, you will find a spacious living room with an open kitchen and access to a large terrace of 49 square meters. Descending further, you will reach the lower floor with an area of 57 square meters, where a guest toilet and a laundry room are located. Additionally, the lower floor has a separate entrance and access to the terrace. There is an opportunity to use this floor as a separate apartment or convert it into a cinema, gym, study, or office space.