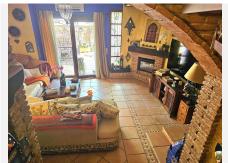

## DUPLEX 2 BEDROOMS 2 BATHROOMS IN ESTEPONA

Estepona

REF# BEMR4649359 €482,000

| BEDS | BATHS | BUILT  | TERRACE |
|------|-------|--------|---------|
| 2    | 2     | 190 m² | 60 m²   |

This duplex is inside a beachfront complex and one of the first houses near the beach with sea views from the upper terrace. At the entry you are in a big yard with barbacue, eating area and a lot of free uncoverd space for chill out area or anything you like.crossing the yard you enter a spacious living room with an open kitchen, all very rustical style and there is another doble bed in a separate area next to the living room towards the yard with a curtain for the division and there is one bathroom.