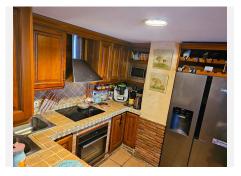

## DUPLEX 2 BEDROOMS 2 BATHROOMS IN ESTEPONA

Estepona

REF# BEMR4649359 €482,000

| BEDS | BATHS | BUILT  | TERRACE |
|------|-------|--------|---------|
| 2    | 2     | 190 m² | 60 m²   |

This duplex is inside a beachfront complex and one of the first houses near the beach with sea views from the upper terrace. At the entry you are in a big yard with barbacue, eating area and a lot of free uncoverd space for chill out area or anything you like.crossing the yard you enter a spacious living room with an open kitchen, all very rustical style and there is another doble bed in a separate area next to the living room towards the yard with a curtain for the division and there is one bathroom.