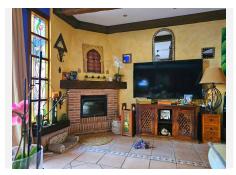

## DUPLEX 2 BEDROOMS 2 BATHROOMS IN ESTEPONA

Estepona

REF# BEMR4649359 €482,000

| BEDS | BATHS | BUILT  | TERRACE |
|------|-------|--------|---------|
| 2    | 2     | 190 m² | 60 m²   |

This duplex is inside a beachfront complex and one of the first houses near the beach with sea views from the upper terrace. At the entry you are in a big yard with barbacue, eating area and a lot of free uncoverd space for chill out area or anything you like.crossing the yard you enter a spacious living room with an open kitchen, all very rustical style and there is another doble bed in a separate area next to the living room towards the yard with a curtain for the division and there is one bathroom.