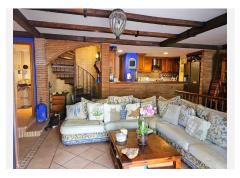

## DUPLEX 2 BEDROOMS 2 BATHROOMS IN ESTEPONA

Estepona

REF# BEMR4649359 €482,000

| BEDS | BATHS | BUILT  | TERRACE |
|------|-------|--------|---------|
| 2    | 2     | 190 m² | 60 m²   |

This duplex is inside a beachfront complex and one of the first houses near the beach with sea views from the upper terrace. At the entry you are in a big yard with barbacue, eating area and a lot of free uncoverd space for chill out area or anything you like.crossing the yard you enter a spacious living room with an open kitchen, all very rustical style and there is another doble bed in a separate area next to the living room towards the yard with a curtain for the division and there is one bathroom.