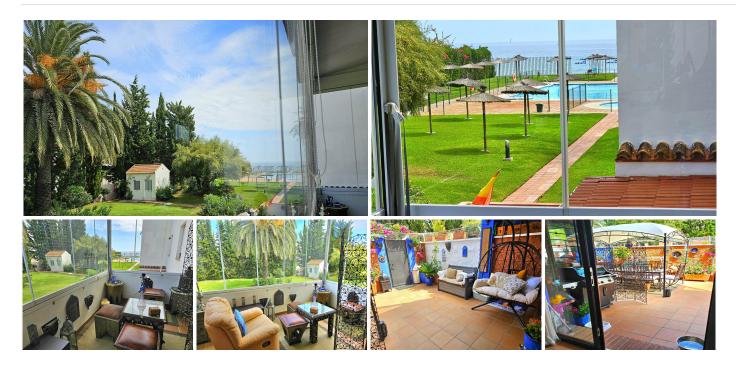

## DUPLEX 2 BEDROOMS 2 BATHROOMS IN ESTEPONA

Estepona

REF# BEMR4649359 €482,000

| BEDS | BATHS | BUILT  | TERRACE |
|------|-------|--------|---------|
| 2    | 2     | 190 m² | 60 m²   |

This duplex is inside a beachfront complex and one of the first houses near the beach with sea views from the upper terrace. At the entry you are in a big yard with barbacue, eating area and a lot of free uncoverd space for chill out area or anything you like.crossing the yard you enter a spacious living room with an open kitchen, all very rustical style and there is another doble bed in a separate area next to the living room towards the yard with a curtain for the division and there is one bathroom.

Going up the stairs to level 2 you will find a main bedroom and another smaller bedroom both with direct access to the luminous terrace with the sea views, you have views to the garden and pool and to the sea from there, just magnificant.

The comunity pools, 1 big one smaller for children have sea views as well. Also there is a tennis court in the comunity garden area and the parking is inside the urbanisacion on the outdoor parking area.