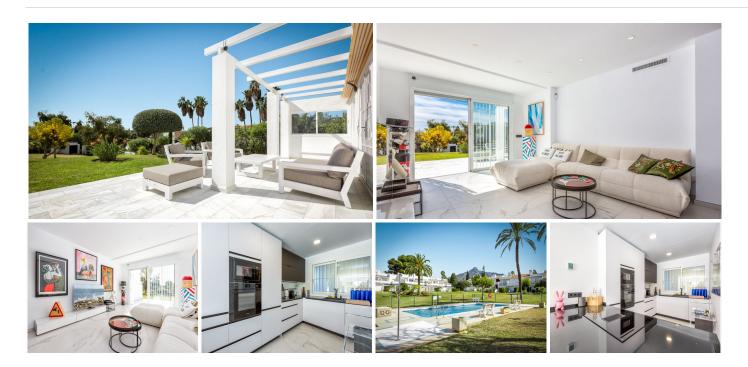

Garden Apartment for Sale in Aloha, Nueva Andalucia, with garden and pool views.

Fantastic 2 bedroom Garden Apartment for sale in Aloha, Nueva Andalucia; Marbella

Renovated corner garden apartment with spacious terrace in Aloha, Nueva andalucia, Marbella

Relaxed and easy-going residential in Nueva Andalucia wrapped with traditional Spanish charm and located right next to one of the most prestigious golf clubs on the Costa del Sol, Aloha Golf Club. Walk to everything From golf, beach, restaurants, supermarket.

## BROMLEY ESTATES Marbella

large garden terrace with views of the pool parking communal pool
Very popular with holiday makers and residents alike fantastic and elegant Interior decorations for art lovers Beautiful location