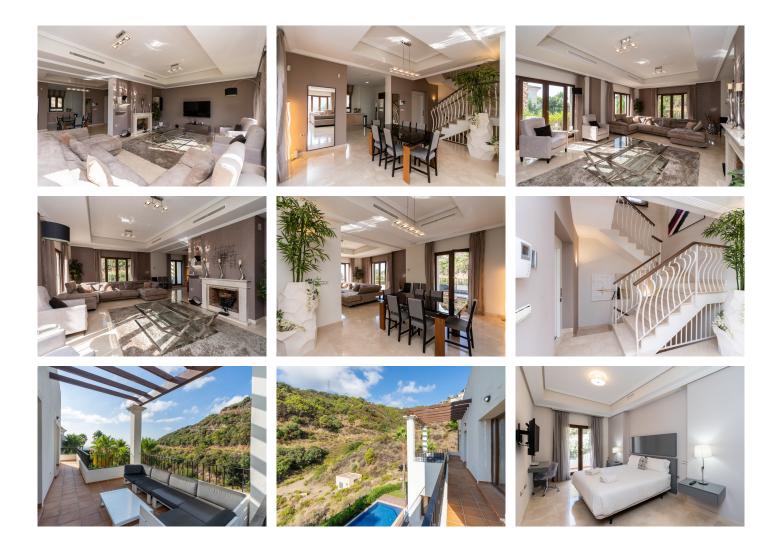

With 4 spacious bedrooms and 6 modern bathrooms, this detached villa provides ample space for comfortable living. The villa boasts a built size of 407m<sup>2</sup>, including a generous terrace of 177m<sup>2</sup>, and is situated on a plot of 656m<sup>2</sup>. The private pool and garden add to the exclusivity and privacy of this stunning property.

Step inside this villa and be greeted by a range of impressive features. The fully fitted kitchen is a chef's dream, equipped with top-of-the-line appliances and stylish finishes. The villa also features a cozy fireplace, perfect for those chilly winter nights. The air conditioning ensures a comfortable temperature all year round, while the underfloor heating in the bathrooms adds a touch of luxury.

In addition to its stunning views and luxurious features, this villa is conveniently located close to the town of Benahavis, offering easy access to amenities and services. The orientation of the villa is south and southwest, allowing for plenty of natural light throughout the day.