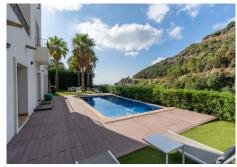

With 4 spacious bedrooms and 6 modern bathrooms, this detached villa provides ample space for comfortable living. The villa boasts a built size of 407m<sup>2</sup>, including a generous terrace of 177m<sup>2</sup>, and is situated on a plot of 656m<sup>2</sup>. The private pool and garden add to the exclusivity and privacy of this stunning property.

## BROMLEY ESTATES Marbella

The property is part of a gated community, providing 24-hour security for your peace of mind. From the villa, you can enjoy breathtaking views of the sea, mountains, and the beautifully landscaped gardens. The lift within the villa ensures easy access to all levels, making it convenient for all residents.