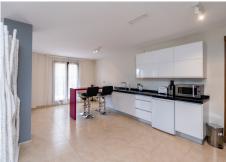

Step inside this villa and be greeted by a range of impressive features. The fully fitted kitchen is a chef's dream, equipped with top-of-the-line appliances and stylish finishes. The villa also features a cozy fireplace, perfect for those chilly winter nights. The air conditioning ensures a comfortable temperature all year round, while the underfloor heating in the bathrooms adds a touch of luxury.