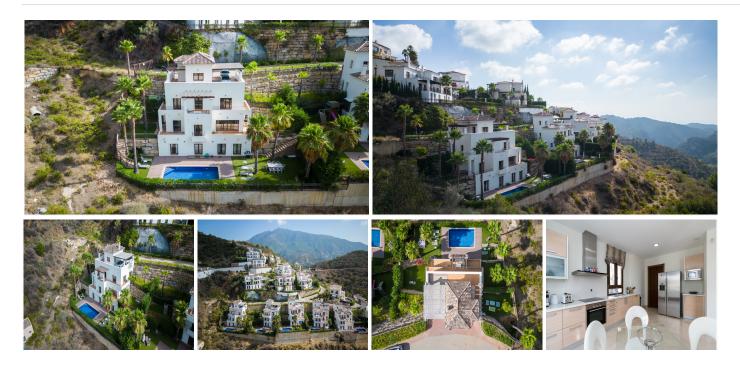

This exquisite villa is located in the prestigious Benahavis Hills Country Club, in the charming town of Benahavis, Malaga. With its prime location and luxurious features, this property offers a truly exceptional living experience.

With 4 spacious bedrooms and 6 modern bathrooms, this detached villa provides ample space for comfortable living. The villa boasts a built size of 407m<sup>2</sup>, including a generous terrace of 177m<sup>2</sup>, and is situated on a plot of 656m<sup>2</sup>. The private pool and garden add to the exclusivity and privacy of this stunning property.

## BROMLEY ESTATES Marbella

The property is part of a gated community, providing 24-hour security for your peace of mind. From the villa, you can enjoy breathtaking views of the sea, mountains, and the beautifully landscaped gardens. The lift within the villa ensures easy access to all levels, making it convenient for all residents.