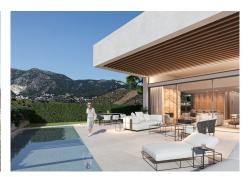

New Development: Prices from €1,895,000 to €2,350,000. .

Welcome to our exclusive new construction project with southeast orientation and incredible panoramic views to the sea and the coast of Fuengirola.

Modern, contemporary and innovative architectural design, bright spaces with large windows that allow you to enjoy the sea views.

Located in the private and exclusive area of El Higueron, the complex has 7 magnificent detached villas of 5 bedrooms with surfaces between 496 m2 and 542 m2. The distribution of the properties is unbeatable, divided into two floors plus basement, with 5 large exterior bedrooms, 4 complete bathrooms plus toilet and open plan living-dining room with access to the garden and swimming pool from where you can enjoy marvellous views of the sea.