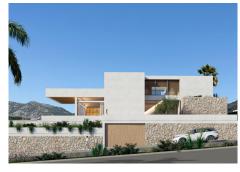

New Development: Prices from €1,895,000 to €2,350,000. .

Welcome to our exclusive new construction project with southeast orientation and incredible panoramic views to the sea and the coast of Fuengirola.

Modern, contemporary and innovative architectural design, bright spaces with large windows that allow you to enjoy the sea views.

Located in the private and exclusive area of El Higueron, the complex has 7 magnificent detached villas of 5 bedrooms with surfaces between 496 m2 and 542 m2. The distribution of the properties is unbeatable, divided into two floors plus basement, with 5 large exterior bedrooms, 4 complete bathrooms plus toilet and open plan living-dining room with access to the garden and swimming pool from where you can enjoy marvellous views of the sea.