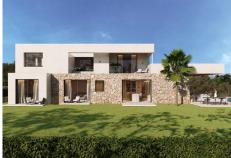

Modern, contemporary and innovative architectural design, bright spaces with large windows that allow you to enjoy the sea views.

Located in the private and exclusive area of El Higueron, the complex has 7 magnificent detached villas of 5 bedrooms with surfaces between 496 m2 and 542 m2. The distribution of the properties is unbeatable, divided into two floors plus basement, with 5 large exterior bedrooms, 4 complete bathrooms plus toilet and open plan living-dining room with access to the garden and swimming pool from where you can enjoy marvellous views of the sea.