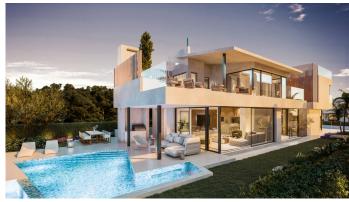

New Development: Prices from €1,895,000 to €2,350,000. .

Welcome to our exclusive new construction project with southeast orientation and incredible panoramic views to the sea and the coast of Fuengirola.

Modern, contemporary and innovative architectural design, bright spaces with large windows that allow you to enjoy the sea views.

Located in the private and exclusive area of El Higueron, the complex has 7 magnificent detached villas of 5 bedrooms with surfaces between 496 m2 and 542 m2. The distribution of the properties is unbeatable, divided into two floors plus basement, with 5 large exterior bedrooms, 4 complete bathrooms plus toilet and open plan living-dining room with access to the garden and swimming pool from where you can enjoy marvellous views of the sea.