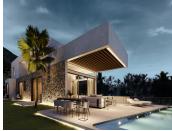

New Development: Prices from €1,895,000 to €2,350,000. .

Welcome to our exclusive new construction project with southeast orientation and incredible panoramic views to the sea and the coast of Fuengirola.

Modern, contemporary and innovative architectural design, bright spaces with large windows that allow you to enjoy the sea views.

Located in the private and exclusive area of El Higueron, the complex has 7 magnificent detached villas of 5 bedrooms with surfaces between 496 m2 and 542 m2. The distribution of the properties is unbeatable, divided into two floors plus basement, with 5 large exterior bedrooms, 4 complete bathrooms plus toilet and open plan living-dining room with access to the garden and swimming pool from where you can enjoy marvellous views of the sea.