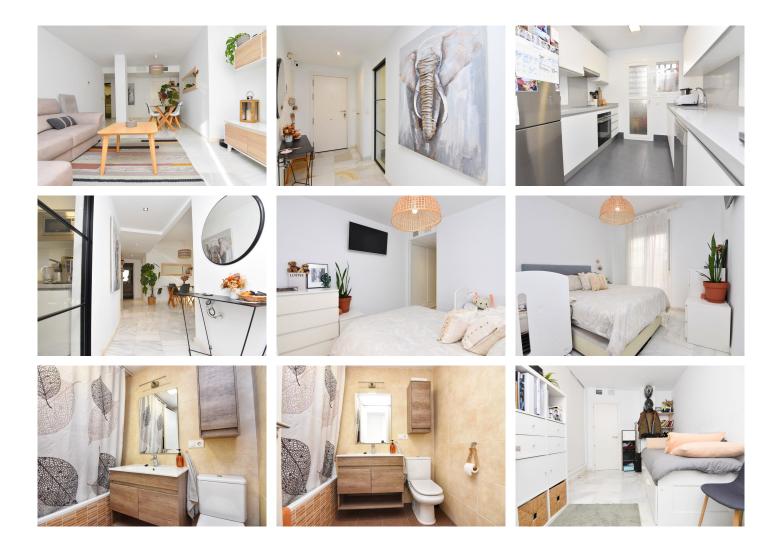

With 93 sqm of usable space, this property features a spacious entrance hall that welcomes you, a fully equipped independent kitchen with a large utility room, a bright living-dining room, three bedrooms with built-in wardrobes, and two full bathrooms, one of which is en-suite.

This apartment is completed with a parking space for your vehicle and a large 25 sqm storage room, providing you with the additional space you need to store your belongings safely and organized.