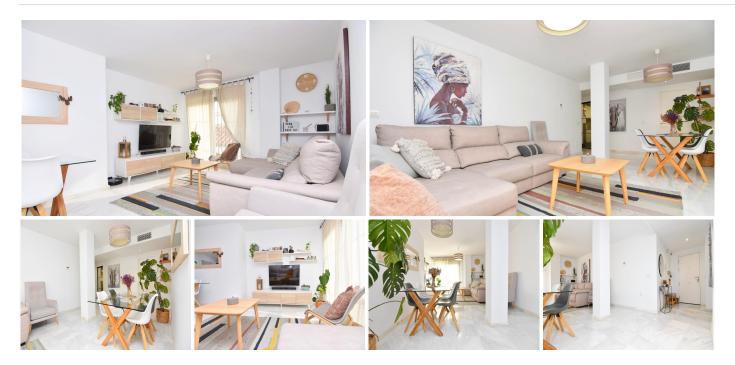

## REF# BEMR4650268 €315,000

| BEDS | BATHS | BUILT | TERRACE |
|------|-------|-------|---------|
| 3    | 2     | 96 m² | 1 m²    |

Welcome to the heart of Benalmádena Pueblo!

We present to you this charming 3-bedroom apartment, bathed in sunlight thanks to its south orientation. Located in an exclusive Andalusian-style urbanization with very few neighbors, only two per floor, ensuring privacy and tranquility.

With 93 sqm of usable space, this property features a spacious entrance hall that welcomes you, a fully equipped independent kitchen with a large utility room, a bright living-dining room, three bedrooms with built-in wardrobes, and two full bathrooms, one of which is en-suite.