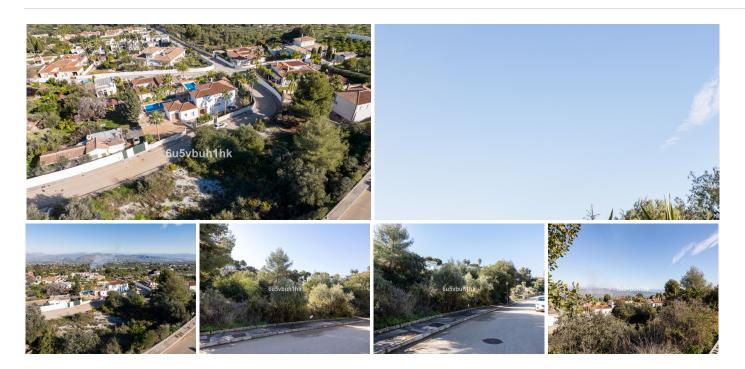

## PLOT BEDROOMS BATHROOMS IN ALHAURIN EL GRANDE

Alhaurin el Grande

REF# BEMR4652740 €185,000

BEDS BATHS BUILT PLOT  $m^2$  1074  $m^2$ 

This plot of land is located in an exclusive, gated villa urbanisation on the outskirts of Alhaurin el Grande town. This very popular complex is just a few minutes from local shops, restaurants and bars and sits in a very peaceful area. Malaga city, the airport and the coast are all just a 20 minute drive away.

A 300m2 home can be built on this plot which would have stunning countryside views. Also available is the plot next to this one.