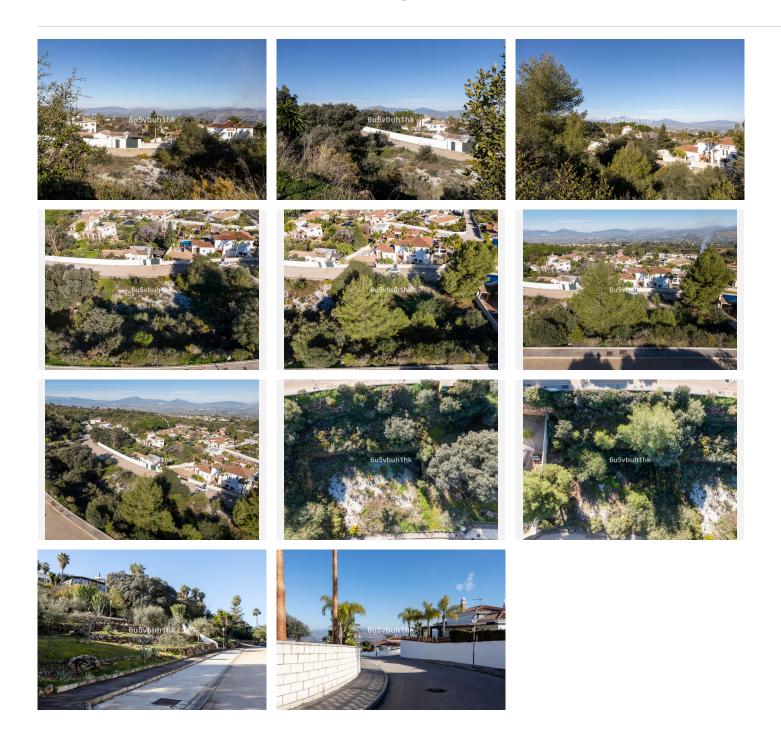

## PLOT BEDROOMS BATHROOMS IN ALHAURIN EL GRANDE

Alhaurin el Grande

REF# BEMR4652740 €185,000

BEDS BATHS BUILT PLOT  $m^2$  1074  $m^2$ 

This plot of land is located in an exclusive, gated villa urbanisation on the outskirts of Alhaurin el Grande town. This very popular complex is just a few minutes from local shops, restaurants and bars and sits in a very peaceful area. Malaga city, the airport and the coast are all just a 20 minute drive away.

A 300m2 home can be built on this plot which would have stunning countryside views. Also available is the plot next to this one.