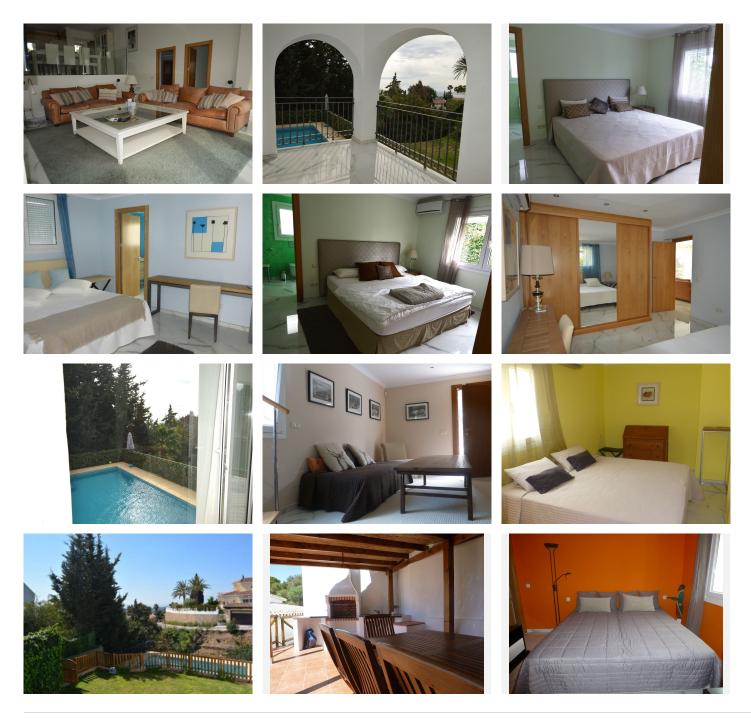

The entry of the villa is on the uper floor with a sunny beautiful kitchen, eating area and another 5th bedroom or office room on lever 2. You can see the living room inside the same area o a lower level with wide windows towards te pool and another teraaze on that lower level with great views, all in white modernised. On ythis level you find the other 2 doble bedrooms ensuite, all very spacious. and with access to the upper garden with west orientation, from this upper garden you have acces to the pool which is situatet just in front of the living room.

From the office room /or 5th bedroom there are srairs to go down to the 1 floor with another 2 doble bedrooms ensuite and one with jacuzzi.

The garden has another lower biggest level net to the basement with an outdoor toilet and an area with kitchen facilities to create.

The upper garden over the pool has a barbacue area on a higer level with fantastic sea views and th eparking on the next higher level woud make a terrace with the most amazing views, it just needs to be