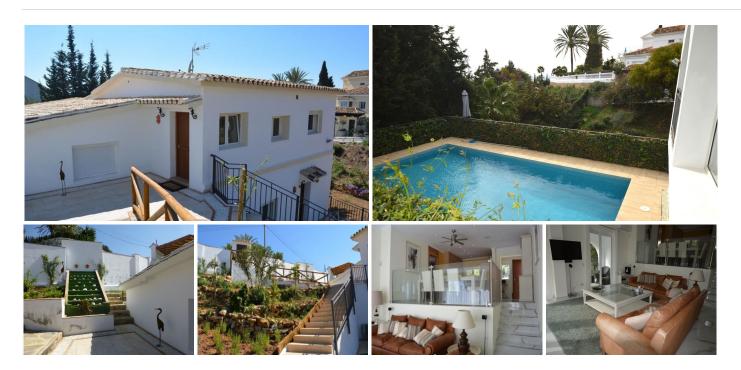

Fantantic villa in el Rosario with a big plot of 1050m2 and sea views from many spots and 2 of the several teraces. This urbanisation has a nice hill upwards to conceive the best views on the top area.

The entry of the villa is on the uper floor with a sunny beautiful kitchen, eating area and another 5th bedroom or office room on lever 2. You can see the living room inside the same area o a lower level with wide windows towards te pool and another teraaze on that lower level with great views, all in white modernised. On ythis level you find the other 2 doble bedrooms ensuite, all very spacious. and with access to the upper garden with west orientation, from this upper garden you have acces to the pool which is situatet just in front of the living room.

From the office room /or 5th bedroom there are srairs to go down to the 1 floor with another 2 doble bedrooms ensuite and one with jacuzzi.

The garden has another lower biggest level net to the basement with an outdoor toilet and an area with kitchen facilities to create.

The upper garden over the pool has a barbacue area on a higer level with fantastic sea views and th eparking on the next higher level woud make a terrace with the most amazing views, it just needs to be