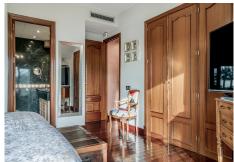

The house is huge, and is designed as follows: When we enter the house we find a huge living room and diaphanous studio (before it was the main room, now converted into a spacious living room) and a fully equipped kitchen. The ground floor is surrounded put on an amazing terraces, with spectacular views. So much so, we have east, south and west orientation on the terraces. The ground floor also has a storage room and a toilet, near the stairs, which lead us to the upper floor. There, we find a full bathroom, a spacious room with private terrace, a storage room and a master room, also with private terrace and a huge en-suite bathroom.