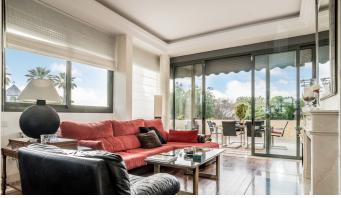

The house is huge, and is designed as follows: When we enter the house we find a huge living room and diaphanous studio (before it was the main room, now converted into a spacious living room) and a fully equipped kitchen. The ground floor is surrounded put on an amazing terraces, with spectacular views. So much so, we have east, south and west orientation on the terraces. The ground floor also has a storage room and a toilet, near the stairs, which lead us to the upper floor. There, we find a full bathroom, a spacious room with private terrace, a storage room and a master room, also with private terrace and a huge en-suite bathroom.