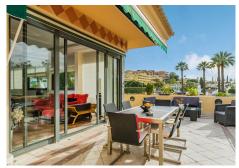

The house is huge, and is designed as follows: When we enter the house we find a huge living room and diaphanous studio (before it was the main room, now converted into a spacious living room) and a fully equipped kitchen. The ground floor is surrounded put on an amazing terraces, with spectacular views. So much so, we have east, south and west orientation on the terraces. The ground floor also has a storage room and a toilet, near the stairs, which lead us to the upper floor. There, we find a full bathroom, a spacious room with private terrace, a storage room and a master room, also with private terrace and a huge en-suite bathroom.