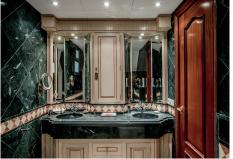

The house is huge, and is designed as follows: When we enter the house we find a huge living room and diaphanous studio (before it was the main room, now converted into a spacious living room) and a fully equipped kitchen. The ground floor is surrounded put on an amazing terraces, with spectacular views. So much so, we have east, south and west orientation on the terraces. The ground floor also has a storage room and a toilet, near the stairs, which lead us to the upper floor. There, we find a full bathroom, a spacious room with private terrace, a storage room and a master room, also with private terrace and a huge en-suite bathroom.