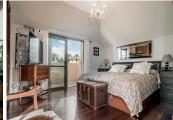

The house is huge, and is designed as follows: When we enter the house we find a huge living room and diaphanous studio (before it was the main room, now converted into a spacious living room) and a fully equipped kitchen. The ground floor is surrounded put on an amazing terraces, with spectacular views. So much so, we have east, south and west orientation on the terraces. The ground floor also has a storage room and a toilet, near the stairs, which lead us to the upper floor. There, we find a full bathroom, a spacious room with private terrace, a storage room and a master room, also with private terrace and a huge en-suite bathroom.