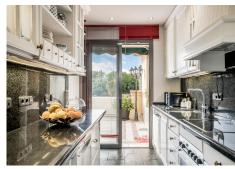

The house is huge, and is designed as follows: When we enter the house we find a huge living room and diaphanous studio (before it was the main room, now converted into a spacious living room) and a fully equipped kitchen. The ground floor is surrounded put on an amazing terraces, with spectacular views. So much so, we have east, south and west orientation on the terraces. The ground floor also has a storage room and a toilet, near the stairs, which lead us to the upper floor. There, we find a full bathroom, a spacious room with private terrace, a storage room and a master room, also with private terrace and a huge en-suite bathroom.