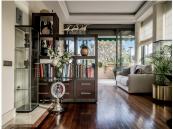

The house is huge, and is designed as follows: When we enter the house we find a huge living room and diaphanous studio (before it was the main room, now converted into a spacious living room) and a fully equipped kitchen. The ground floor is surrounded put on an amazing terraces, with spectacular views. So much so, we have east, south and west orientation on the terraces. The ground floor also has a storage room and a toilet, near the stairs, which lead us to the upper floor. There, we find a full bathroom, a spacious room with private terrace, a storage room and a master room, also with private terrace and a huge en-suite bathroom.