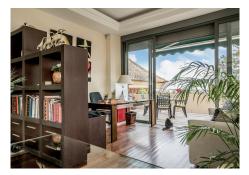

The house is huge, and is designed as follows: When we enter the house we find a huge living room and diaphanous studio (before it was the main room, now converted into a spacious living room) and a fully equipped kitchen. The ground floor is surrounded put on an amazing terraces, with spectacular views. So much so, we have east, south and west orientation on the terraces. The ground floor also has a storage room and a toilet, near the stairs, which lead us to the upper floor. There, we find a full bathroom, a spacious room with private terrace, a storage room and a master room, also with private terrace and a huge en-suite bathroom.