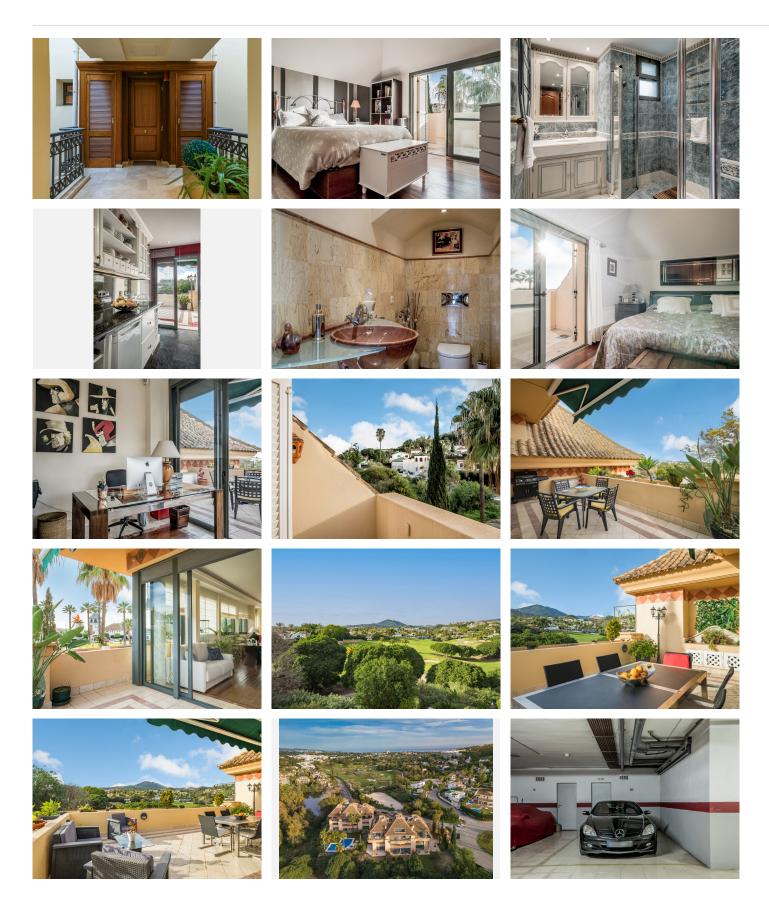

The house is huge, and is designed as follows: When we enter the house we find a huge living room and diaphanous studio (before it was the main room, now converted into a spacious living room) and a fully equipped kitchen. The ground floor is surrounded put on an amazing terraces, with spectacular views. So much so, we have east, south and west orientation on the terraces. The ground floor also has a storage room and a toilet, near the stairs, which lead us to the upper floor. There, we find a full bathroom, a spacious room with private terrace, a storage room and a master room, also with private terrace and a huge en-suite bathroom.

### **BROMLEY ESTATES**

Marbella

The property also comes with garage and underground storage room included.

Without a doubt, this is not a typical Penthouse, the views, the location, the good vibrations of this house will make you fall in love with it.