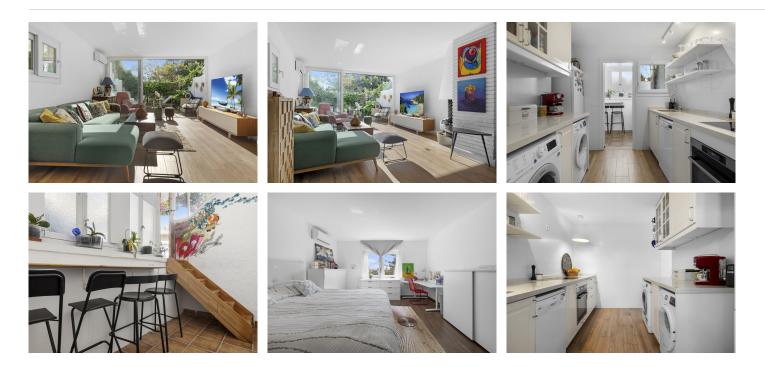

Experience the seamless blend of indoor and outdoor living with a spacious living-dining area, complete with a working fireplace and sliding windows that open to an east-facing patio, offering a warm and inviting atmosphere. Benefit from the convenience of air conditioning (cold/hot) throughout the property, ensuring comfort in any season.

This duplex features two expansive outdoor terraces/patios: a 20m2 east-facing terrace and a 41m2 west-facing terrace, equipped with an electric awning and blinds, providing the perfect setting for relaxation or

## entertainment.

The modern kitchen is outfitted with A+ class appliances and leads to a generous laundry area and a versatile breakfast/workshop space, adding to the practicality of this home.

Ideally located, enjoy a brief 4-minute stroll to the beach, and proximity to a variety of restaurants, bars, supermarkets, banks, and more. A mere 10-minute walk takes you to the lively Port of Benalmádena, and a 15-minute walk to the heart of Arroyo de la Miel, placing the best of coastal living at your doorstep.