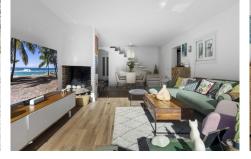

Experience the seamless blend of indoor and outdoor living with a spacious living-dining area, complete with a working fireplace and sliding windows that open to an east-facing patio, offering a warm and inviting atmosphere. Benefit from the convenience of air conditioning (cold/hot) throughout the property, ensuring comfort in any season.

## entertainment.

The modern kitchen is outfitted with A+ class appliances and leads to a generous laundry area and a versatile breakfast/workshop space, adding to the practicality of this home.

Ideally located, enjoy a brief 4-minute stroll to the beach, and proximity to a variety of restaurants, bars, supermarkets, banks, and more. A mere 10-minute walk takes you to the lively Port of Benalmádena, and a 15-minute walk to the heart of Arroyo de la Miel, placing the best of coastal living at your doorstep.