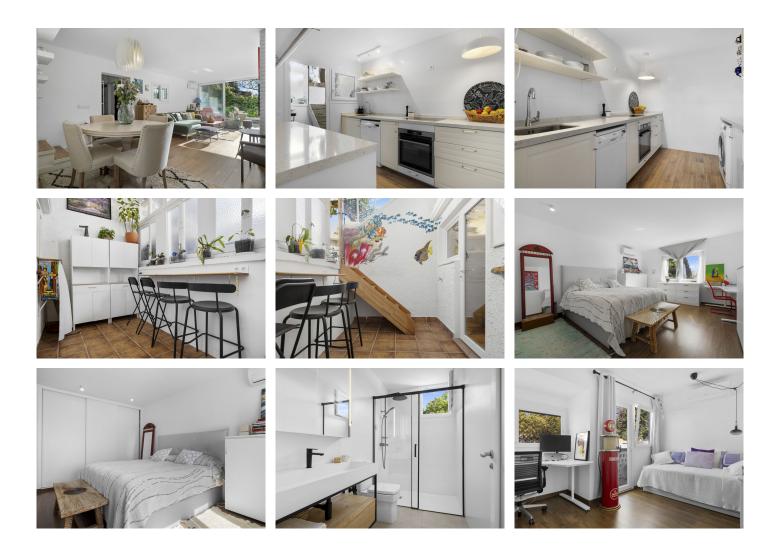

Experience the seamless blend of indoor and outdoor living with a spacious living-dining area, complete with a working fireplace and sliding windows that open to an east-facing patio, offering a warm and inviting atmosphere. Benefit from the convenience of air conditioning (cold/hot) throughout the property, ensuring comfort in any season.

## entertainment.

The modern kitchen is outfitted with A+ class appliances and leads to a generous laundry area and a versatile breakfast/workshop space, adding to the practicality of this home.

Ideally located, enjoy a brief 4-minute stroll to the beach, and proximity to a variety of restaurants, bars, supermarkets, banks, and more. A mere 10-minute walk takes you to the lively Port of Benalmádena, and a 15-minute walk to the heart of Arroyo de la Miel, placing the best of coastal living at your doorstep.