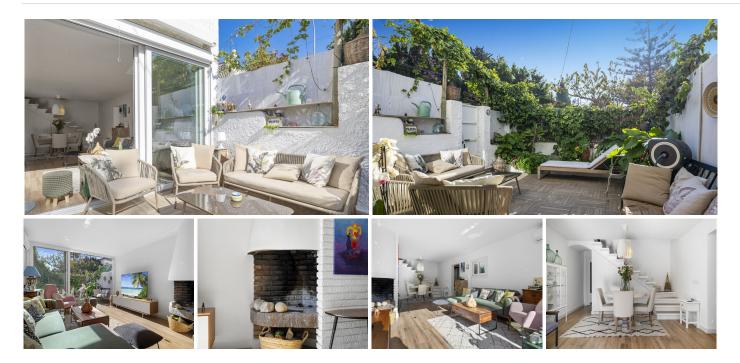

## REF# BEMR4653979 €370,000

| BEDS | BATHS | BUILT  | TERRACE |
|------|-------|--------|---------|
| 2    | 2     | 120 m² | 61 m²   |

Avenida de Mijas, Benalmadena

Discover the epitome of coastal living with this exceptional 2-bedroom corner duplex, situated just 400 meters from the pristine beach. Fully refurbished in 2021, this property boasts modern electrical systems, plumbing, windows, flooring, and more, ensuring a turnkey solution for immediate enjoyment.

Experience the seamless blend of indoor and outdoor living with a spacious living-dining area, complete with a working fireplace and sliding windows that open to an east-facing patio, offering a warm and inviting atmosphere. Benefit from the convenience of air conditioning (cold/hot) throughout the property, ensuring comfort in any season.

This duplex features two expansive outdoor terraces/patios: a 20m2 east-facing terrace and a 41m2 west-facing terrace, equipped with an electric awning and blinds, providing the perfect setting for relaxation or

## entertainment.

The modern kitchen is outfitted with A+ class appliances and leads to a generous laundry area and a versatile breakfast/workshop space, adding to the practicality of this home.

Ideally located, enjoy a brief 4-minute stroll to the beach, and proximity to a variety of restaurants, bars, supermarkets, banks, and more. A mere 10-minute walk takes you to the lively Port of Benalmádena, and a 15-minute walk to the heart of Arroyo de la Miel, placing the best of coastal living at your doorstep.