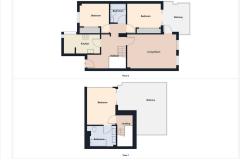

# PENTHOUSE APARTMENT 3 BEDROOMS 2 BATHROOMS IN MANILVA

Manilya

REF# BEMR4654060 €319,900

| BEDS | BATHS | BUILT  | TERRACE |
|------|-------|--------|---------|
| 3    | 2     | 114 m² | 38 m²   |

#### YOUR BEACHSIDE RETREAT AWAITS!!!!

An exquisite duplex penthouse, featuring 3 bedrooms and 2 bathrooms, is conveniently located just 200 meters from the beach. This stunning residence offers underground parking, air conditioning, full furnishing, captivating sea views, two pools plus a childrens pool, gymnasium under construction, a prime location, only a 5-minute drive from Puerto De La Duquesa and 15 minutes from Estepona. The Aldea Bistro Bar and local supermarket are only a 1 minute walk away, along with delightful beach bars nearby. Additionally, it is in close proximity to Valderrama, Real Club Sotogrande, and San Roque golf clubs. Gibraltar is a short 30-minute drive away, and Malaga airport can be reached within an hour. This property presents an excellent investment opportunity and serves as an ideal holiday retreat, appealing to golf enthusiasts and families alike.