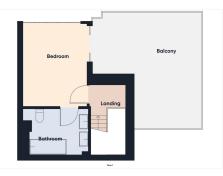

# PENTHOUSE APARTMENT 3 BEDROOMS 2 BATHROOMS IN MANILVA

Manilya

REF# BEMR4654060 €319,900

| BEDS | BATHS | BUILT  | TERRACE |
|------|-------|--------|---------|
| 3    | 2     | 114 m² | 38 m²   |

#### YOUR BEACHSIDE RETREAT AWAITS!!!!

An exquisite duplex penthouse, featuring 3 bedrooms and 2 bathrooms, is conveniently located just 200 meters from the beach. This stunning residence offers underground parking, air conditioning, full furnishing, captivating sea views, two pools plus a childrens pool, gymnasium under construction, a prime location, only a 5-minute drive from Puerto De La Duquesa and 15 minutes from Estepona. The Aldea Bistro Bar and local supermarket are only a 1 minute walk away, along with delightful beach bars nearby. Additionally, it is in close proximity to Valderrama, Real Club Sotogrande, and San Roque golf clubs. Gibraltar is a short 30-minute drive away, and Malaga airport can be reached within an hour. This property presents an excellent investment opportunity and serves as an ideal holiday retreat, appealing to golf enthusiasts and families alike.