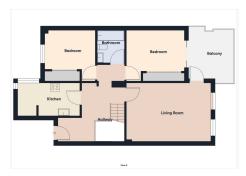

# PENTHOUSE APARTMENT 3 BEDROOMS 2 BATHROOMS IN MANILVA

Manilya

REF# BEMR4654060 €319,900

| BEDS | BATHS | BUILT  | TERRACE |
|------|-------|--------|---------|
| 3    | 2     | 114 m² | 38 m²   |

#### YOUR BEACHSIDE RETREAT AWAITS!!!!

An exquisite duplex penthouse, featuring 3 bedrooms and 2 bathrooms, is conveniently located just 200 meters from the beach. This stunning residence offers underground parking, air conditioning, full furnishing, captivating sea views, two pools plus a childrens pool, gymnasium under construction, a prime location, only a 5-minute drive from Puerto De La Duquesa and 15 minutes from Estepona. The Aldea Bistro Bar and local supermarket are only a 1 minute walk away, along with delightful beach bars nearby. Additionally, it is in close proximity to Valderrama, Real Club Sotogrande, and San Roque golf clubs. Gibraltar is a short 30-minute drive away, and Malaga airport can be reached within an hour. This property presents an excellent investment opportunity and serves as an ideal holiday retreat, appealing to golf enthusiasts and families alike.