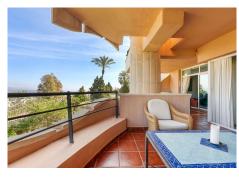

A spacious two-bedroom apartment located in the sought-after development of Magna Marbella. The apartment has an East orientation offering a view over La Concha . Inside the property, there are two bedrooms, two bathrooms that have been renovated in a classic sandstone color with 2 easy access comfortable showers. The dining and lounge area leads you out onto the covered terrace. Due to the size and configuration this property can be turned into a 3 bedroom unit. The current owner has maintained the property very well constantly updating items such as kitchen appliances, water heaters and filters. Undergroung parking, storage and 24 hrs security. Phase 1 of Magna has LPO and the community allows short term rentals making this unit extra interesting.