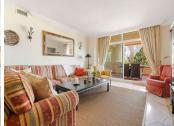

A spacious two-bedroom apartment located in the sought-after development of Magna Marbella. The apartment has an East orientation offering a view over La Concha . Inside the property, there are two bedrooms, two bathrooms that have been renovated in a classic sandstone color with 2 easy access comfortable showers. The dining and lounge area leads you out onto the covered terrace. Due to the size and configuration this property can be turned into a 3 bedroom unit. The current owner has maintained the property very well constantly updating items such as kitchen appliances, water heaters and filters. Undergroung parking, storage and 24 hrs security. Phase 1 of Magna has LPO and the community allows short term rentals making this unit extra interesting.