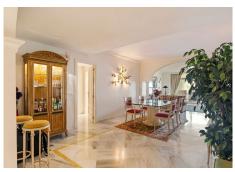

A spacious two-bedroom apartment located in the sought-after development of Magna Marbella. The apartment has an East orientation offering a view over La Concha . Inside the property, there are two bedrooms, two bathrooms that have been renovated in a classic sandstone color with 2 easy access comfortable showers. The dining and lounge area leads you out onto the covered terrace. Due to the size and configuration this property can be turned into a 3 bedroom unit. The current owner has maintained the property very well constantly updating items such as kitchen appliances, water heaters and filters. Undergroung parking, storage and 24 hrs security. Phase 1 of Magna has LPO and the community allows short term rentals making this unit extra interesting.