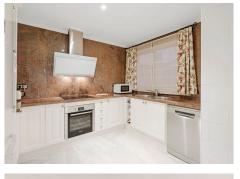

A spacious two-bedroom apartment located in the sought-after development of Magna Marbella. The apartment has an East orientation offering a view over La Concha . Inside the property, there are two bedrooms, two bathrooms that have been renovated in a classic sandstone color with 2 easy access comfortable showers. The dining and lounge area leads you out onto the covered terrace. Due to the size and configuration this property can be turned into a 3 bedroom unit. The current owner has maintained the property very well constantly updating items such as kitchen appliances, water heaters and filters. Undergroung parking, storage and 24 hrs security. Phase 1 of Magna has LPO and the community allows short term rentals making this unit extra interesting.