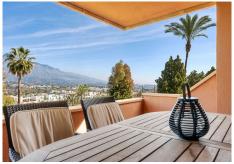

A spacious two-bedroom apartment located in the sought-after development of Magna Marbella. The apartment has an East orientation offering a view over La Concha . Inside the property, there are two bedrooms, two bathrooms that have been renovated in a classic sandstone color with 2 easy access comfortable showers. The dining and lounge area leads you out onto the covered terrace. Due to the size and configuration this property can be turned into a 3 bedroom unit. The current owner has maintained the property very well constantly updating items such as kitchen appliances, water heaters and filters. Undergroung parking, storage and 24 hrs security. Phase 1 of Magna has LPO and the community allows short term rentals making this unit extra interesting.