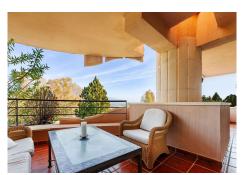

A spacious two-bedroom apartment located in the sought-after development of Magna Marbella. The apartment has an East orientation offering a view over La Concha . Inside the property, there are two bedrooms, two bathrooms that have been renovated in a classic sandstone color with 2 easy access comfortable showers. The dining and lounge area leads you out onto the covered terrace. Due to the size and configuration this property can be turned into a 3 bedroom unit. The current owner has maintained the property very well constantly updating items such as kitchen appliances, water heaters and filters. Undergroung parking, storage and 24 hrs security. Phase 1 of Magna has LPO and the community allows short term rentals making this unit extra interesting.