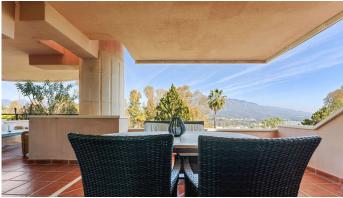

A spacious two-bedroom apartment located in the sought-after development of Magna Marbella. The apartment has an East orientation offering a view over La Concha . Inside the property, there are two bedrooms, two bathrooms that have been renovated in a classic sandstone color with 2 easy access comfortable showers. The dining and lounge area leads you out onto the covered terrace. Due to the size and configuration this property can be turned into a 3 bedroom unit. The current owner has maintained the property very well constantly updating items such as kitchen appliances, water heaters and filters. Undergroung parking, storage and 24 hrs security. Phase 1 of Magna has LPO and the community allows short term rentals making this unit extra interesting.