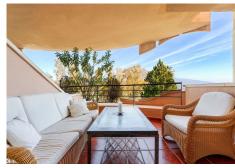

A spacious two-bedroom apartment located in the sought-after development of Magna Marbella. The apartment has an East orientation offering a view over La Concha . Inside the property, there are two bedrooms, two bathrooms that have been renovated in a classic sandstone color with 2 easy access comfortable showers. The dining and lounge area leads you out onto the covered terrace. Due to the size and configuration this property can be turned into a 3 bedroom unit. The current owner has maintained the property very well constantly updating items such as kitchen appliances, water heaters and filters. Undergroung parking, storage and 24 hrs security. Phase 1 of Magna has LPO and the community allows short term rentals making this unit extra interesting.