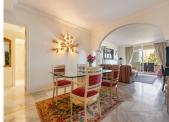

A spacious two-bedroom apartment located in the sought-after development of Magna Marbella. The apartment has an East orientation offering a view over La Concha . Inside the property, there are two bedrooms, two bathrooms that have been renovated in a classic sandstone color with 2 easy access comfortable showers. The dining and lounge area leads you out onto the covered terrace. Due to the size and configuration this property can be turned into a 3 bedroom unit. The current owner has maintained the property very well constantly updating items such as kitchen appliances, water heaters and filters. Undergroung parking, storage and 24 hrs security. Phase 1 of Magna has LPO and the community allows short term rentals making this unit extra interesting.