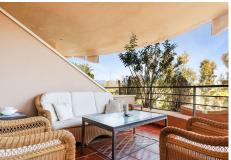

A spacious two-bedroom apartment located in the sought-after development of Magna Marbella. The apartment has an East orientation offering a view over La Concha . Inside the property, there are two bedrooms, two bathrooms that have been renovated in a classic sandstone color with 2 easy access comfortable showers. The dining and lounge area leads you out onto the covered terrace. Due to the size and configuration this property can be turned into a 3 bedroom unit. The current owner has maintained the property very well constantly updating items such as kitchen appliances, water heaters and filters. Undergroung parking, storage and 24 hrs security. Phase 1 of Magna has LPO and the community allows short term rentals making this unit extra interesting.