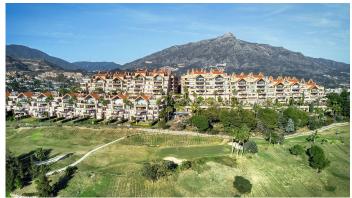

A spacious two-bedroom apartment located in the sought-after development of Magna Marbella. The apartment has an East orientation offering a view over La Concha . Inside the property, there are two bedrooms, two bathrooms that have been renovated in a classic sandstone color with 2 easy access comfortable showers. The dining and lounge area leads you out onto the covered terrace. Due to the size and configuration this property can be turned into a 3 bedroom unit. The current owner has maintained the property very well constantly updating items such as kitchen appliances, water heaters and filters. Undergroung parking, storage and 24 hrs security. Phase 1 of Magna has LPO and the community allows short term rentals making this unit extra interesting.