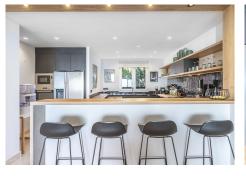

## REF# BEMR4654852 €990,000

| BEDS | BATHS | BUILT  | TERRACE |
|------|-------|--------|---------|
| 4    | 4     | 260 m² | 43 m²   |

Panoramic Seaview ; unique 4 bedroom apartment in Elviria Alta / Marbella with definitely the best views to find in Marbella ! this outstanding and luxury apartment offers everything – best views, enormous living space and lots of sunshine with its south-west orientation! The apartment has 4 spacious bedrooms with 4 bathrooms en suite, built approx. 260 m2 plus approx 43 m2 terrace; the sunny terrace can be fully / partially closed or opened with crystal curtains; the sunsets are breathtaking from this wonderful terrace and the crystal curtains are allowing a whole year around use of the terrace; a modern spacious open plan kitchen, a storage / laundry room and 2 private parking places are belonging to this stunning property in this outstanding development in Elviria Alta; the urbanisation consist just of 38 apartments and is situated in the most privileged location in la Mairena / Elviria Alta with an amazing infinity pool with views overlooking the whole coast towards Gibraltar and Africa; the property is in only a 7 minute ( 6 km) drive from Elviria and the beach in Elviria; a restaurant, tennis club and as well a small supermarket and the German School are in a short 100 m walking distance from the urbanisation; this exclusive location is very quiet and at the same time not far from all amenities; several golf courses can be reached within a short 5-10 minute drive, to +34 952 939 460 · info@bromleyestatesmarbella.com Urbanizacion El Rosario, CN340, Km 188, Marbella,