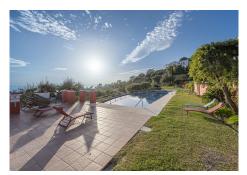

## REF# BEMR4654852 €990,000

| BEDS | BATHS | BUILT  | TERRACE |
|------|-------|--------|---------|
| 4    | 4     | 260 m² | 43 m²   |

Panoramic Seaview ; unique 4 bedroom apartment in Elviria Alta / Marbella with definitely the best views to find in Marbella ! this outstanding and luxury apartment offers everything – best views, enormous living space and lots of sunshine with its south-west orientation! The apartment has 4 spacious bedrooms with 4 bathrooms en suite, built approx. 260 m2 plus approx 43 m2 terrace; the sunny terrace can be fully / partially closed or opened with crystal curtains; the sunsets are breathtaking from this wonderful terrace and the crystal curtains are allowing a whole year around use of the terrace; a modern spacious open plan kitchen, a storage / laundry room and 2 private parking places are belonging to this stunning property in this outstanding development in Elviria Alta; the urbanisation consist just of 38 apartments and is situated in the most privileged location in la Mairena / Elviria Alta with an amazing infinity pool with views overlooking the whole coast towards Gibraltar and Africa; the property is in only a 7 minute ( 6 km) drive from Elviria and the beach in Elviria; a restaurant, tennis club and as well a small supermarket and the German School are in a short 100 m walking distance from the urbanisation; this exclusive location is very quiet and at the same time not far from all amenities; several golf courses can be reached within a short 5-10 minute drive, to +34 952 939 460 · info@bromleyestatesmarbella.com Urbanizacion El Rosario, CN340, Km 188, Marbella,