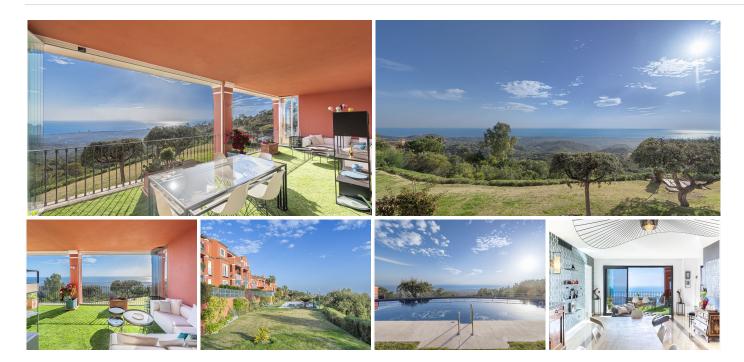

## REF# BEMR4654852 €990,000

| BEDS | BATHS | BUILT  | TERRACE |
|------|-------|--------|---------|
| 4    | 4     | 260 m² | 43 m²   |

Panoramic Seaview ; unique 4 bedroom apartment in Elviria Alta / Marbella with definitely the best views to find in Marbella ! this outstanding and luxury apartment offers everything – best views, enormous living space and lots of sunshine with its south-west orientation! The apartment has 4 spacious bedrooms with 4 bathrooms en suite, built approx. 260 m2 plus approx 43 m2 terrace; the sunny terrace can be fully / partially closed or opened with crystal curtains; the sunsets are breathtaking from this wonderful terrace and the crystal curtains are allowing a whole year around use of the terrace; a modern spacious open plan kitchen, a storage / laundry room and 2 private parking places are belonging to this stunning property in this outstanding development in Elviria Alta; the urbanisation consist just of 38 apartments and is situated in the most privileged location in la Mairena / Elviria Alta with an amazing infinity pool with views overlooking the whole coast towards Gibraltar and Africa; the property is in only a 7 minute ( 6 km) drive from Elviria and the beach in Elviria; a restaurant, tennis club and as well a small supermarket and the German School are in a short 100 m walking distance from the urbanisation; this exclusive location is very quiet and at the same time not far from all amenities; several golf courses can be reached within a short 5-10 minute drive, to +34 952 939 460 · info@bromleyestatesmarbella.com Urbanizacion El Rosario, CN340, Km 188, Marbella,