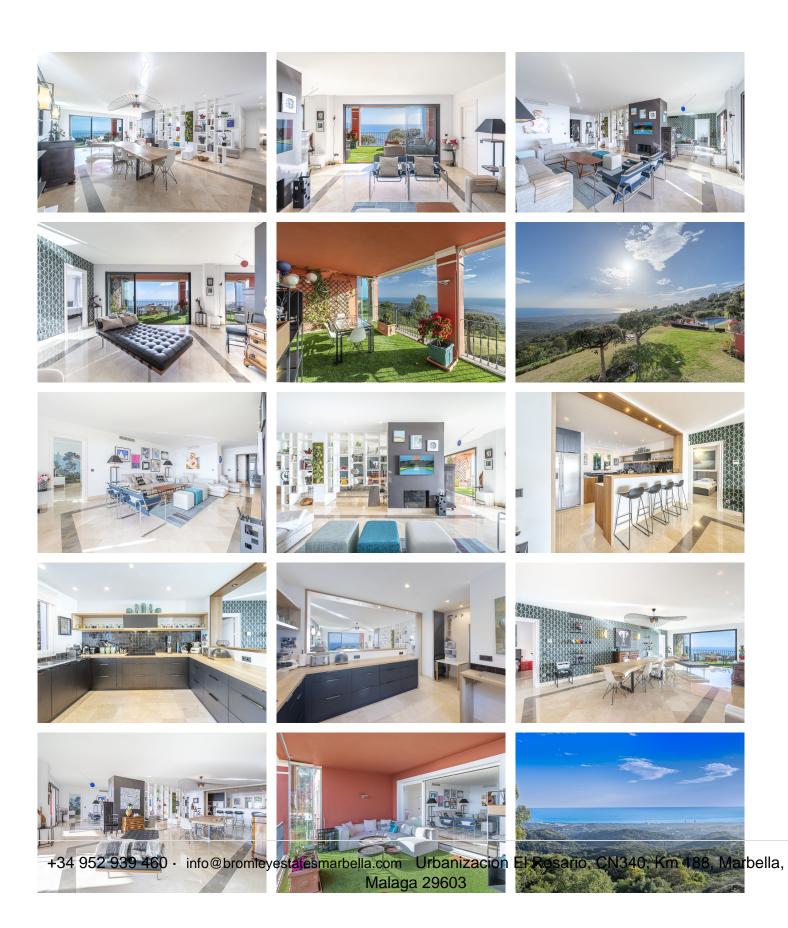

## REF# BEMR4654852 €990,000

| BEDS | BATHS | BUILT  | TERRACE |
|------|-------|--------|---------|
| 4    | 4     | 260 m² | 43 m²   |

Panoramic Seaview ; unique 4 bedroom apartment in Elviria Alta / Marbella with definitely the best views to find in Marbella ! this outstanding and luxury apartment offers everything – best views, enormous living space and lots of sunshine with its south-west orientation! The apartment has 4 spacious bedrooms with 4 bathrooms en suite, built approx. 260 m2 plus approx 43 m2 terrace; the sunny terrace can be fully / partially closed or opened with crystal curtains; the sunsets are breathtaking from this wonderful terrace and the crystal curtains are allowing a whole year around use of the terrace; a modern spacious open plan kitchen, a storage / laundry room and 2 private parking places are belonging to this stunning property in this outstanding development in Elviria Alta; the urbanisation consist just of 38 apartments and is situated in the most privileged location in la Mairena / Elviria Alta with an amazing infinity pool with views overlooking the whole coast towards Gibraltar and Africa; the property is in only a 7 minute ( 6 km) drive from Elviria and the beach in Elviria; a restaurant, tennis club and as well a small supermarket and the German School are in a short 100 m walking distance from the urbanisation; this exclusive location is very quiet and at the same time not far from all amenities; several golf courses can be reached within a short 5-10 minute drive, to +34 952 939 460 · info@bromleyestatesmarbella.com Urbanizacion El Rosario, CN340, Km 188, Marbella,