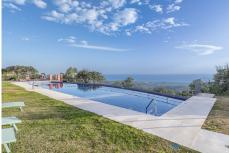

## REF# BEMR4654852 €990,000

| BEDS | BATHS | BUILT  | TERRACE |
|------|-------|--------|---------|
| 4    | 4     | 260 m² | 43 m²   |

Panoramic Seaview ; unique 4 bedroom apartment in Elviria Alta / Marbella with definitely the best views to find in Marbella ! this outstanding and luxury apartment offers everything – best views, enormous living space and lots of sunshine with its south-west orientation! The apartment has 4 spacious bedrooms with 4 bathrooms en suite, built approx. 260 m2 plus approx 43 m2 terrace; the sunny terrace can be fully / partially closed or opened with crystal curtains; the sunsets are breathtaking from this wonderful terrace and the crystal curtains are allowing a whole year around use of the terrace; a modern spacious open plan kitchen, a storage / laundry room and 2 private parking places are belonging to this stunning property in this outstanding development in Elviria Alta; the urbanisation consist just of 38 apartments and is situated in the most privileged location in la Mairena / Elviria Alta with an amazing infinity pool with views overlooking the whole coast towards Gibraltar and Africa; the property is in only a 7 minute ( 6 km) drive from Elviria and the beach in Elviria; a restaurant, tennis club and as well a small supermarket and the German School are in a short 100 m walking distance from the urbanisation; this exclusive location is very quiet and at the same time not far from all amenities; several golf courses can be reached within a short 5-10 minute drive, to +34 952 939 460 · info@bromleyestatesmarbella.com Urbanizacion El Rosario, CN340, Km 188, Marbella,