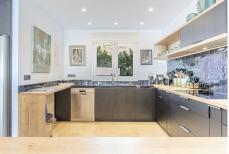

## REF# BEMR4654852 €990,000

| BEDS | BATHS | BUILT  | TERRACE |
|------|-------|--------|---------|
| 4    | 4     | 260 m² | 43 m²   |

Panoramic Seaview ; unique 4 bedroom apartment in Elviria Alta / Marbella with definitely the best views to find in Marbella ! this outstanding and luxury apartment offers everything – best views, enormous living space and lots of sunshine with its south-west orientation! The apartment has 4 spacious bedrooms with 4 bathrooms en suite, built approx. 260 m2 plus approx 43 m2 terrace; the sunny terrace can be fully / partially closed or opened with crystal curtains; the sunsets are breathtaking from this wonderful terrace and the crystal curtains are allowing a whole year around use of the terrace; a modern spacious open plan kitchen, a storage / laundry room and 2 private parking places are belonging to this stunning property in this outstanding development in Elviria Alta; the urbanisation consist just of 38 apartments and is situated in the most privileged location in la Mairena / Elviria Alta with an amazing infinity pool with views overlooking the whole coast towards Gibraltar and Africa; the property is in only a 7 minute ( 6 km) drive from Elviria and the beach in Elviria; a restaurant, tennis club and as well a small supermarket and the German School are in a short 100 m walking distance from the urbanisation; this exclusive location is very quiet and at the same time not far from all amenities; several golf courses can be reached within a short 5-10 minute drive, to +34 952 939 460 · info@bromleyestatesmarbella.com Urbanizacion El Rosario, CN340, Km 188, Marbella,