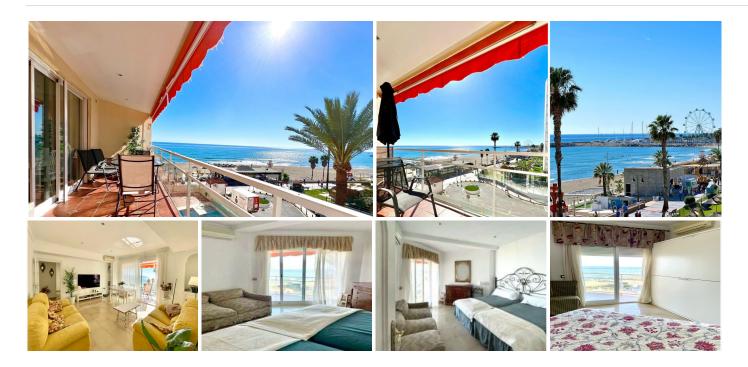

Nestled within a frontline beach complex, this 4-bedroom property offers a great investment opportunity. From its prime location, you'll enjoy stunning sea views and easy access to the nearby port Puerto Marina in Benalmádena and all the amenities.

With a coveted south orientation, soak up the sunshine as you relax by the serene swimming pool. Your convenience is ensured with a secure garage space and additional storage.

Step onto not one, but two terraces, where you can unwind and soak in the panoramic views of the sea and beach promenade. Inside, discover four bedrooms, including two with direct access to the terraces and captivating sea views.

The two bathrooms feature showers while the light-filled living room beckons with its inviting ambiance and terrace access.

+34 952 939 460 · info@bromleyestatesmarbella.com Urbanizacion El Rosario, CN340, Km 188, Marbella, Malaga 29603

## BROMLEY ESTATES Marbella

Prepare culinary delights in the separate, fully fitted kitchen, then venture out to explore the vibrant community, with restaurants and shops just steps away.

Seize the opportunity to own this coastal gem – your ideal investment awaits!