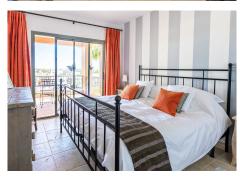

## MIDDLE FLOOR APARTMENT 2 BEDROOMS 2 BATHROOMS IN ESTEPONA

Stepona

REF# BEMR4655785 €395,000

| BEDS | BATHS | BUILT  | TERRACE |
|------|-------|--------|---------|
| 2    | 2     | 144 m² | 31 m²   |

"Enjoy breathtaking open sea and mountain views from the charming Southeast-facing covered terrace of this corner apartment. Situated within a secure (24 hours) and impeccably maintained urbanization, this community offers four outdoor pools, one indoor pool, a spa, and a well-equipped gym.

The monthly community fees are set at a very acceptable rate, considering the extensive facilities, beautiful communal gardens, and round-the-clock security service. Originally the showflat, this well-built 2-bedroom, 2-bathroom apartment is meticulously maintained and tastefully decorated.