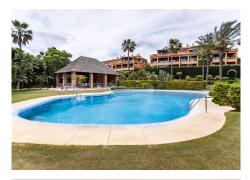

## MIDDLE FLOOR APARTMENT 2 BEDROOMS 2 BATHROOMS IN ESTEPONA

Stepona

REF# BEMR4655785 €395,000

| BEDS | BATHS | BUILT  | TERRACE |
|------|-------|--------|---------|
| 2    | 2     | 144 m² | 31 m²   |

"Enjoy breathtaking open sea and mountain views from the charming Southeast-facing covered terrace of this corner apartment. Situated within a secure (24 hours) and impeccably maintained urbanization, this community offers four outdoor pools, one indoor pool, a spa, and a well-equipped gym.

The monthly community fees are set at a very acceptable rate, considering the extensive facilities, beautiful communal gardens, and round-the-clock security service. Originally the showflat, this well-built 2-bedroom, 2-bathroom apartment is meticulously maintained and tastefully decorated.