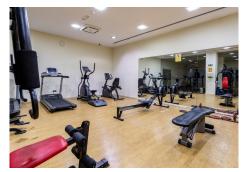

## MIDDLE FLOOR APARTMENT 2 BEDROOMS 2 BATHROOMS IN ESTEPONA

Stepona

REF# BEMR4655785 €395,000

| BEDS | BATHS | BUILT  | TERRACE |
|------|-------|--------|---------|
| 2    | 2     | 144 m² | 31 m²   |

"Enjoy breathtaking open sea and mountain views from the charming Southeast-facing covered terrace of this corner apartment. Situated within a secure (24 hours) and impeccably maintained urbanization, this community offers four outdoor pools, one indoor pool, a spa, and a well-equipped gym.