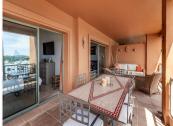

## MIDDLE FLOOR APARTMENT 2 BEDROOMS 2 BATHROOMS IN ESTEPONA

Stepona

REF# BEMR4655785 €395,000

| BEDS | BATHS | BUILT  | TERRACE |
|------|-------|--------|---------|
| 2    | 2     | 144 m² | 31 m²   |

"Enjoy breathtaking open sea and mountain views from the charming Southeast-facing covered terrace of this corner apartment. Situated within a secure (24 hours) and impeccably maintained urbanization, this community offers four outdoor pools, one indoor pool, a spa, and a well-equipped gym.