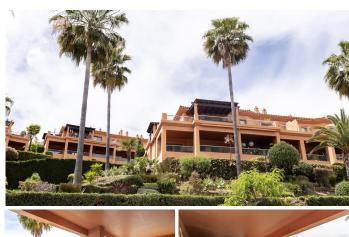

## MIDDLE FLOOR APARTMENT 2 BEDROOMS 2 BATHROOMS IN ESTEPONA

Stepona

REF# BEMR4655785 €395,000

| BEDS | BATHS | BUILT  | TERRACE |
|------|-------|--------|---------|
| 2    | 2     | 144 m² | 31 m²   |

"Enjoy breathtaking open sea and mountain views from the charming Southeast-facing covered terrace of this corner apartment. Situated within a secure (24 hours) and impeccably maintained urbanization, this community offers four outdoor pools, one indoor pool, a spa, and a well-equipped gym.

The monthly community fees are set at a very acceptable rate, considering the extensive facilities, beautiful communal gardens, and round-the-clock security service. Originally the showflat, this well-built 2-bedroom, 2-bathroom apartment is meticulously maintained and tastefully decorated.