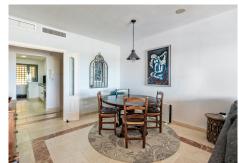

## MIDDLE FLOOR APARTMENT 2 BEDROOMS 2 BATHROOMS IN ESTEPONA

Stepona

REF# BEMR4655785 €395,000

| BEDS | BATHS | BUILT  | TERRACE |
|------|-------|--------|---------|
| 2    | 2     | 144 m² | 31 m²   |

"Enjoy breathtaking open sea and mountain views from the charming Southeast-facing covered terrace of this corner apartment. Situated within a secure (24 hours) and impeccably maintained urbanization, this community offers four outdoor pools, one indoor pool, a spa, and a well-equipped gym.

The monthly community fees are set at a very acceptable rate, considering the extensive facilities, beautiful communal gardens, and round-the-clock security service. Originally the showflat, this well-built 2-bedroom, 2-bathroom apartment is meticulously maintained and tastefully decorated.