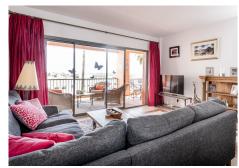

## MIDDLE FLOOR APARTMENT 2 BEDROOMS 2 BATHROOMS IN ESTEPONA

Stepona

REF# BEMR4655785 €395,000

| BEDS | BATHS | BUILT  | TERRACE |
|------|-------|--------|---------|
| 2    | 2     | 144 m² | 31 m²   |

"Enjoy breathtaking open sea and mountain views from the charming Southeast-facing covered terrace of this corner apartment. Situated within a secure (24 hours) and impeccably maintained urbanization, this community offers four outdoor pools, one indoor pool, a spa, and a well-equipped gym.