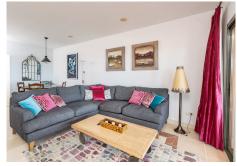

## MIDDLE FLOOR APARTMENT 2 BEDROOMS 2 BATHROOMS IN ESTEPONA

Stepona

REF# BEMR4655785 €395,000

| BEDS | BATHS | BUILT  | TERRACE |
|------|-------|--------|---------|
| 2    | 2     | 144 m² | 31 m²   |

"Enjoy breathtaking open sea and mountain views from the charming Southeast-facing covered terrace of this corner apartment. Situated within a secure (24 hours) and impeccably maintained urbanization, this community offers four outdoor pools, one indoor pool, a spa, and a well-equipped gym.

The monthly community fees are set at a very acceptable rate, considering the extensive facilities, beautiful communal gardens, and round-the-clock security service. Originally the showflat, this well-built 2-bedroom, 2-bathroom apartment is meticulously maintained and tastefully decorated.