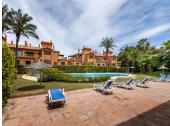

## MIDDLE FLOOR APARTMENT 2 BEDROOMS 2 BATHROOMS IN ESTEPONA

Stepona

REF# BEMR4655785 €395,000

| BEDS | BATHS | BUILT  | TERRACE |
|------|-------|--------|---------|
| 2    | 2     | 144 m² | 31 m²   |

"Enjoy breathtaking open sea and mountain views from the charming Southeast-facing covered terrace of this corner apartment. Situated within a secure (24 hours) and impeccably maintained urbanization, this community offers four outdoor pools, one indoor pool, a spa, and a well-equipped gym.

The monthly community fees are set at a very acceptable rate, considering the extensive facilities, beautiful communal gardens, and round-the-clock security service. Originally the showflat, this well-built 2-bedroom, 2-bathroom apartment is meticulously maintained and tastefully decorated.