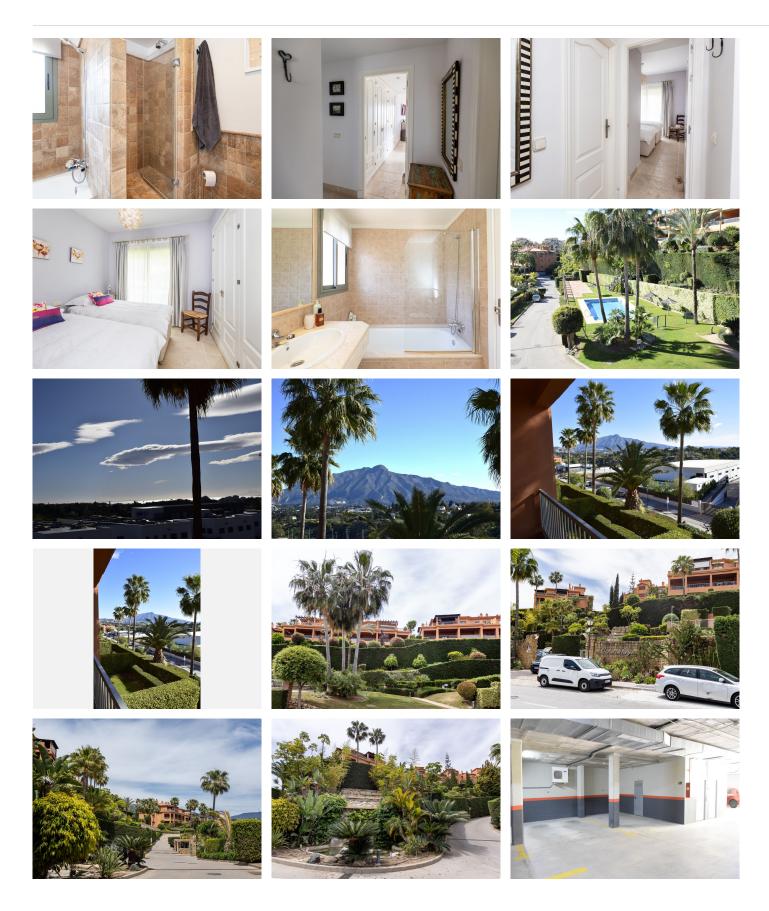

## MIDDLE FLOOR APARTMENT 2 BEDROOMS 2 BATHROOMS IN ESTEPONA

Stepona

REF# BEMR4655785 €395,000

| BEDS | BATHS | BUILT  | TERRACE |
|------|-------|--------|---------|
| 2    | 2     | 144 m² | 31 m²   |

"Enjoy breathtaking open sea and mountain views from the charming Southeast-facing covered terrace of this corner apartment. Situated within a secure (24 hours) and impeccably maintained urbanization, this community offers four outdoor pools, one indoor pool, a spa, and a well-equipped gym.

The monthly community fees are set at a very acceptable rate, considering the extensive facilities, beautiful communal gardens, and round-the-clock security service. Originally the showflat, this well-built 2-bedroom, 2-bathroom apartment is meticulously maintained and tastefully decorated.

Included in the asking price are the furnishings, two spacious underground private parking spaces, and a decently sized storage room. Conveniently located within walking distance of a supermarket, golf course, and various restaurants, the complex is only a short drive away from Benahavis, San Pedro de Alcantara, and the beach."