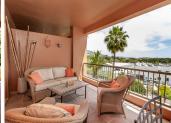

## MIDDLE FLOOR APARTMENT 2 BEDROOMS 2 BATHROOMS IN ESTEPONA

Stepona

REF# BEMR4655785 €395,000

| BEDS | BATHS | BUILT  | TERRACE |
|------|-------|--------|---------|
| 2    | 2     | 144 m² | 31 m²   |

"Enjoy breathtaking open sea and mountain views from the charming Southeast-facing covered terrace of this corner apartment. Situated within a secure (24 hours) and impeccably maintained urbanization, this community offers four outdoor pools, one indoor pool, a spa, and a well-equipped gym.